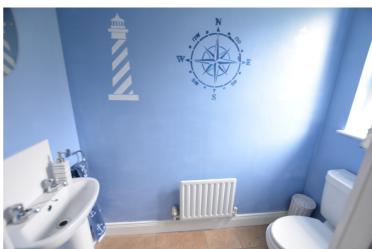

## Description

Accommodation comprises:-

Entrance Hall: Tiled floor. Cloaks.

**Downstairs wc:-** Low flush wc, wash hand basin, tiled floor.

**Lounge:- 5.99m x 3.46m** Soliod wood flooring. Fireplace.

Kitchen/Dining:- 5.95m x 3.14m Extensive range of high and low level units, Integrated fridge/freezer, integrated dishwasher, built in hob and oven, part tiled walls, patio doors to decked area.