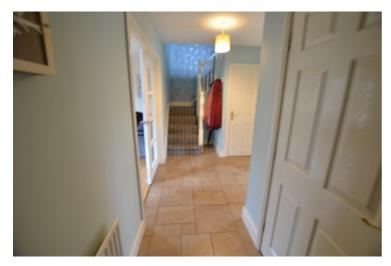

## Description

Accommodation comprises:-

Entrance Hall: Tiled floor. Cloaks.

**Downstairs wc:-** Low flush wc, wash hand basin, tiled floor.

**Lounge:- 5.99m x 3.46m** Soliod wood flooring. Fireplace.

Kitchen/Dining:- 5.95m x 3.14m Extensive range of high and low level units, Integrated fridge/freezer, integrated dishwasher, built in hob and oven, part tiled walls, patio doors to decked area.