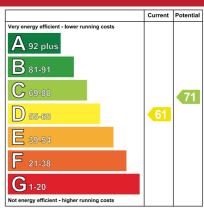

## Description

Accommodation comprises:-

Entrance Hall: Tiled floor. Cloaks.

**Downstairs wc:-** Low flush wc, wash hand basin, tiled floor.

**Lounge:- 5.99m x 3.46m** Soliod wood flooring. Fireplace.

Kitchen/Dining:- 5.95m x 3.14m Extensive range of high and low level units, Integrated fridge/freezer, integrated dishwasher, built in hob and oven, part tiled walls, patio doors to decked area.

## FIRST FLOOR

Master Bedroom:- 4.25m x 3.49m Walk in Robes. En-Suite:- Low flush wc, vanity sink, tiled shower cubicle.

Bedroom 2:- 3.13m x 2.83m

Bedroom 3:- 3.02m x 3.05m

Bathroom: - 2.04m x 2.13m Low flush wc, vanity sink, panelled bath, fully tiled walls.