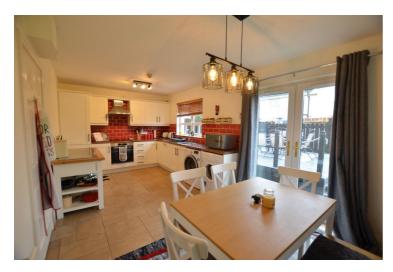

## Description

Accommodation comprises:-

Entrance Hall: Tiled floor. Cloaks.

**Downstairs wc:-** Low flush wc, wash hand basin, tiled floor.

**Lounge:- 5.99m x 3.46m** Soliod wood flooring. Fireplace.

Kitchen/Dining:- 5.95m x 3.14m Extensive range of high and low level units, Integrated fridge/freezer, integrated dishwasher, built in hob and oven, part tiled walls, patio doors to decked area.