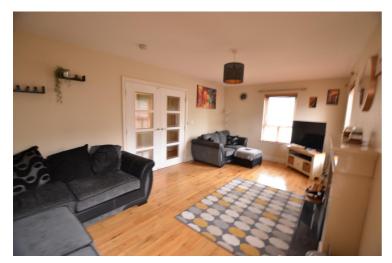

## Description

Accommodation comprises:-

Entrance Hall: Tiled floor. Cloaks.

**Downstairs wc:-** Low flush wc, wash hand basin, tiled floor.

**Lounge:- 5.99m x 3.46m** Soliod wood flooring. Fireplace.

Kitchen/Dining:- 5.95m x 3.14m Extensive range of high and low level units, Integrated fridge/freezer, integrated dishwasher, built in hob and oven, part tiled walls, patio doors to decked area.