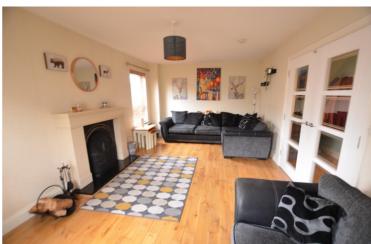

## Description

Accommodation comprises:-

Entrance Hall: Tiled floor. Cloaks.

**Downstairs wc:-** Low flush wc, wash hand basin, tiled floor.

**Lounge:- 5.99m x 3.46m** Soliod wood flooring. Fireplace.

Kitchen/Dining:- 5.95m x 3.14m Extensive range of high and low level units, Integrated fridge/freezer, integrated dishwasher, built in hob and oven, part tiled walls, patio doors to decked area.