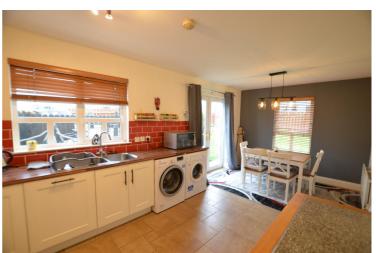

## Description

Accommodation comprises:-

Entrance Hall: Tiled floor. Cloaks.

**Downstairs wc:-** Low flush wc, wash hand basin, tiled floor.

**Lounge:- 5.99m x 3.46m** Soliod wood flooring. Fireplace.

Kitchen/Dining:- 5.95m x 3.14m Extensive range of high and low level units, Integrated fridge/freezer, integrated dishwasher, built in hob and oven, part tiled walls, patio doors to decked area.