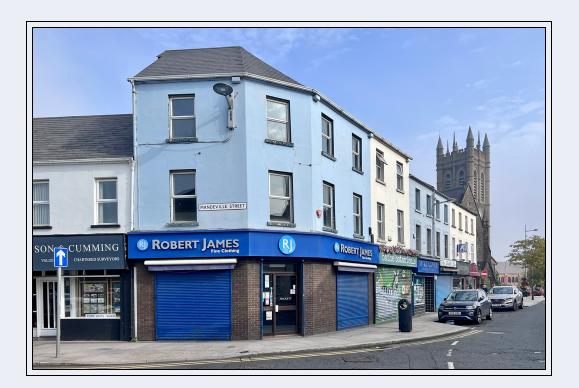

# 🚦 P R O P E R T Y 🏠 S P O T<sup>°</sup>

83 Armagh Road, Portadown BT62 3DN T: 028 3833 9700 www.thepropertyspot.co.uk

**TO LET** 

(Former Robert James Shop) Prime Retail Unit On A Prominent Corner Site **Giving Excellent Space Over Three Floors** 

# 11 Church Street, Portadown, Co Armagh BT62 3LG

- Ground floor shop area
- First floor shop and store
- Second floor office

- Prominent position
- Formerly Robert James Clothes Shop
- EPC rating C

£1,000 Rent Per Month Plus Rates And Insurance

Prime Retail Unit

On A Prominent Corner Site

Giving Excellent Space Over Three Floors