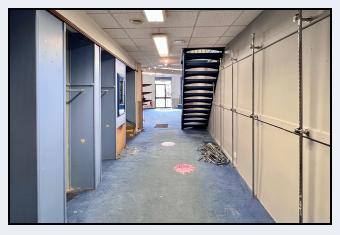

## **First Floor**

Landing Area 22' 10" x 9' 7" (6.96m x 2.92m) 220ft <sup>2</sup> Including the w.c

W.c., 7' 10" x 4' 5" (2.39m x 1.35m) 220 ft <sup>2</sup>Including the Landing Area

**Shop /Office** 24' 8" x 19' 4" (7.52m x 5.89m) 478 ft<sup>2</sup>

**Store Room** 11' 5" x 5' 0" (3.48m x 1.52m) 57 ft <sup>2</sup>