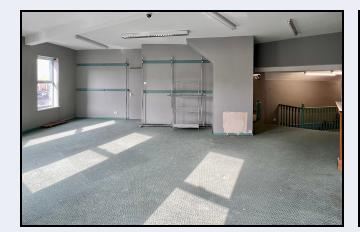

## **First Floor**

Landing Area 22' 10" x 9' 7" (6.96m x 2.92m) 220ft <sup>2</sup> Including the w.c

W.c., 7' 10" x 4' 5" (2.39m x 1.35m) 220 ft <sup>2</sup>Including the Landing Area

**Shop /Office** 24' 8" x 19' 4" (7.52m x 5.89m) 478 ft<sup>2</sup>

**Store Room** 11' 5" x 5' 0" (3.48m x 1.52m) 57 ft <sup>2</sup>