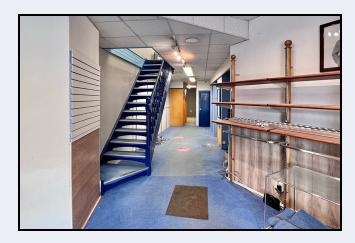

## **Ground Floor**

**Shop Area 1** 26' 5" x 20' 0" (8.05m x 6.10m) 526 ft<sup>2</sup>

Shop Area 2 22' 0" x 9' 10" (6.71m x 3.00m) 219 ft <sup>2</sup>

**Rear Lobby** 24' 2" x 4' 8" (7.37m x 1.42m) 115 ft <sup>2</sup>

## **First Floor**

Landing Area 22' 10" x 9' 7" (6.96m x 2.92m) 220ft <sup>2</sup> Including the w.c

W.c., 7' 10" x 4' 5" (2.39m x 1.35m) 220 ft <sup>2</sup>Including the Landing Area

**Shop /Office** 24' 8" x 19' 4" (7.52m x 5.89m) 478 ft<sup>2</sup>