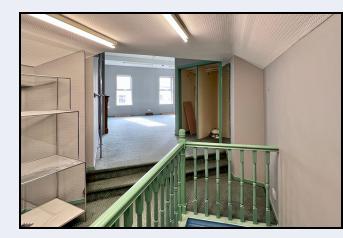

## **Ground Floor**

**Shop Area 1** 26' 5" x 20' 0" (8.05m x 6.10m) 526 ft<sup>2</sup>

Shop Area 2 22' 0" x 9' 10" (6.71m x 3.00m) 219 ft <sup>2</sup>

**Rear Lobby** 24' 2" x 4' 8" (7.37m x 1.42m) 115 ft <sup>2</sup>

## **First Floor**

Landing Area 22' 10" x 9' 7" (6.96m x 2.92m) 220ft <sup>2</sup> Including the w.c

W.c., 7' 10" x 4' 5" (2.39m x 1.35m) 220 ft <sup>2</sup>Including the Landing Area

**Shop /Office** 24' 8" x 19' 4" (7.52m x 5.89m) 478 ft<sup>2</sup>