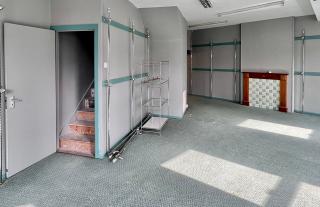

## **Ground Floor**

**Shop Area 1** 26' 5" x 20' 0" (8.05m x 6.10m) 526 ft<sup>2</sup>

Shop Area 2 22' 0" x 9' 10" (6.71m x 3.00m) 219 ft <sup>2</sup>

**Rear Lobby** 24' 2" x 4' 8" (7.37m x 1.42m) 115 ft <sup>2</sup>

## **First Floor**

Landing Area 22' 10" x 9' 7" (6.96m x 2.92m) 220ft <sup>2</sup> Including the w.c

W.c., 7' 10" x 4' 5" (2.39m x 1.35m) 220 ft <sup>2</sup>Including the Landing Area

**Shop /Office** 24' 8" x 19' 4" (7.52m x 5.89m) 478 ft<sup>2</sup>