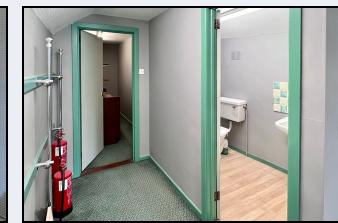

## **First Floor**

Landing Area 22' 10" x 9' 7" (6.96m x 2.92m) 220ft <sup>2</sup> Including the w.c

W.c., 7' 10" x 4' 5" (2.39m x 1.35m) 220 ft <sup>2</sup>Including the Landing Area

**Shop /Office** 24' 8" x 19' 4" (7.52m x 5.89m) 478 ft<sup>2</sup>