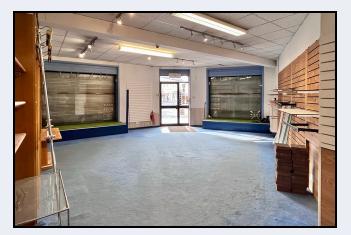

## **Ground Floor**

**Shop Area 1** 26' 5" x 20' 0" (8.05m x 6.10m) 526 ft<sup>2</sup>

Shop Area 2 22' 0" x 9' 10" (6.71m x 3.00m) 219 ft <sup>2</sup>

**Rear Lobby** 24' 2" x 4' 8" (7.37m x 1.42m) 115 ft <sup>2</sup>