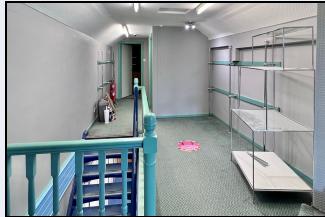

## **First Floor**

Landing Area 22' 10" x 9' 7" (6.96m x 2.92m) 220ft <sup>2</sup> Including the w.c

W.c., 7' 10" x 4' 5" (2.39m x 1.35m) 220 ft <sup>2</sup>Including the Landing Area

**Shop /Office** 24' 8" x 19' 4" (7.52m x 5.89m) 478 ft<sup>2</sup>

**Store Room** 11' 5" x 5' 0" (3.48m x 1.52m) 57 ft <sup>2</sup>