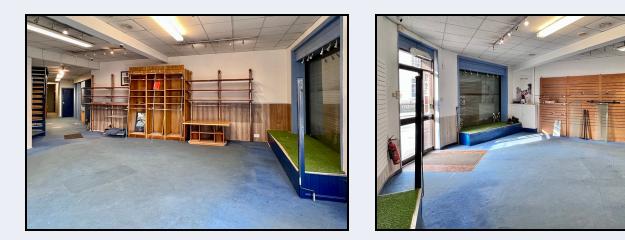

## **Ground Floor**

**Shop Area 1** 26' 5" x 20' 0" (8.05m x 6.10m) 526 ft<sup>2</sup>

Shop Area 2 22' 0" x 9' 10" (6.71m x 3.00m) 219 ft <sup>2</sup>

**Rear Lobby** 24' 2" x 4' 8" (7.37m x 1.42m) 115 ft <sup>2</sup>