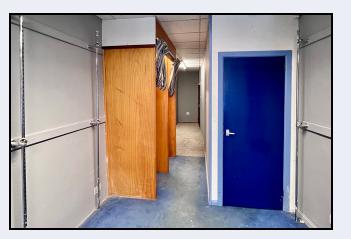

## **Ground Floor**

**Shop Area 1** 26' 5" x 20' 0" (8.05m x 6.10m) 526 ft<sup>2</sup>

Shop Area 2 22' 0" x 9' 10" (6.71m x 3.00m) 219 ft <sup>2</sup>

**Rear Lobby** 24' 2" x 4' 8" (7.37m x 1.42m) 115 ft <sup>2</sup>

## **First Floor**

Landing Area 22' 10" x 9' 7" (6.96m x 2.92m) 220ft <sup>2</sup> Including the w.c

W.c., 7' 10" x 4' 5" (2.39m x 1.35m) 220 ft <sup>2</sup>Including the Landing Area

**Shop /Office** 24' 8" x 19' 4" (7.52m x 5.89m) 478 ft<sup>2</sup>