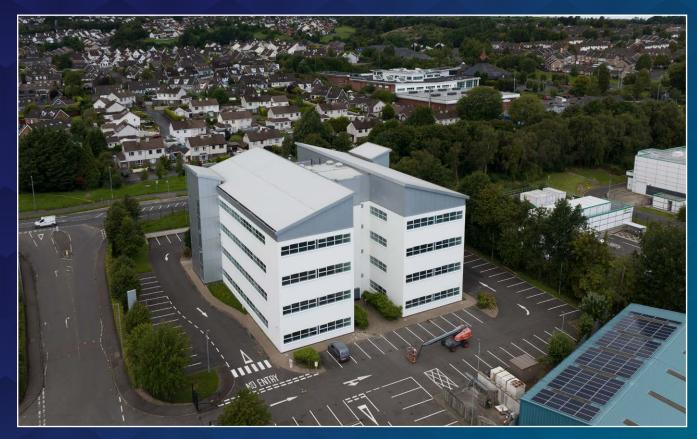

# **BUILDING 2, SPRINGTOWN BUSINESS PARK,** NORTHLAND ROAD, DERRY~LONDONDERRY BT48 0GY

**FULLY REFURBISHED OFFICE BUILDING** Suites Available from 5,000 sq. ft. - 25,000 sq. ft. with Excellent Onsite Car Parking

The subject occupies a prominent position on the Northland Road close to the city centre and all major road networks. The subject business park benefits from a dedicated bus stop at the entrance to the site and is situated in a prime business location in close proximity to the Magee Campus (University of Ulster), Seagate Technology, AXA, Firstsource, Concentrix and Budget Energy.

The accommodation is serviced by two 10 person lifts and a large full height glazed atrium reception. The building benefits from 200 on site car parking spaces.