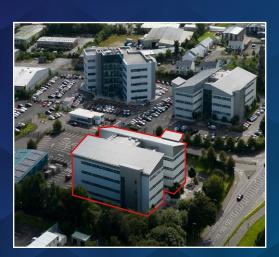

The subject occupies a prominent position on the Northland Road close to the city centre and all major road networks. The subject business park benefits from a dedicated bus stop at the entrance to the site and is situated in a prime business location in close proximity to the Magee Campus (University of Ulster), Seagate Technology, AXA, Firstsource, Concentrix and Budget Energy.

The accommodation is serviced by two 10 person lifts and a large full height glazed atrium reception. The building benefits from 200 on site car parking spaces.