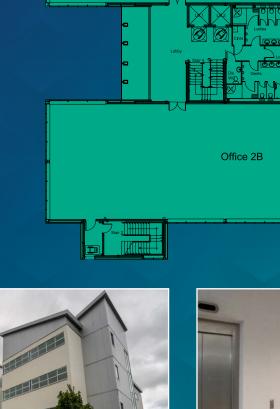

The building benefits from 200 on site car parking spaces.

# ACCOMMODATION

| Floor        | Suite A<br>(sq.ft.) | Suite A<br>(sq.m.) | Suite B<br>(sq.ft.) | Suite B<br>(sq.m.) |
|--------------|---------------------|--------------------|---------------------|--------------------|
| Ground Floor | 5,000               | 465                | 5,000               | 465                |
| First Floor  | LET                 | LET                | LET                 | LET                |
| Second Floor | LET                 | LET                | 5,000               | 465                |
| Third Floor  | 5,000               | 465                | 5,000               | 465                |
| Total        | 15,000              | 1,860              | 15,000              | 1,860              |









**TYPICAL FLOOR PLAN** 

Office 2A









### LEASE DETAILS

Term - By negotiation.

Rent - £15.00 per sq ft.

Insurance - Tenant will be responsible for reimbursing the Landlord with a fair proportion of the insurance premium of the building.

Service Charge - A service charge will be levied to cover external repairs and maintenance of common areas.

### **RATES**

We are advised by Land and Property Services that the rates payable are approximately £6.35 psf

### VAT

We are advised that the property is elected for VAT and VAT will be charged in addition to the prices quoted

### **EPC**

B35





### **FURTHER INFORMATION**

For further information or to arrange a viewing, please contact:-

#### **Greg Henry**

T: 078 4192 8670

E: greg.henry@mcconnellproperty.com

#### **Ross