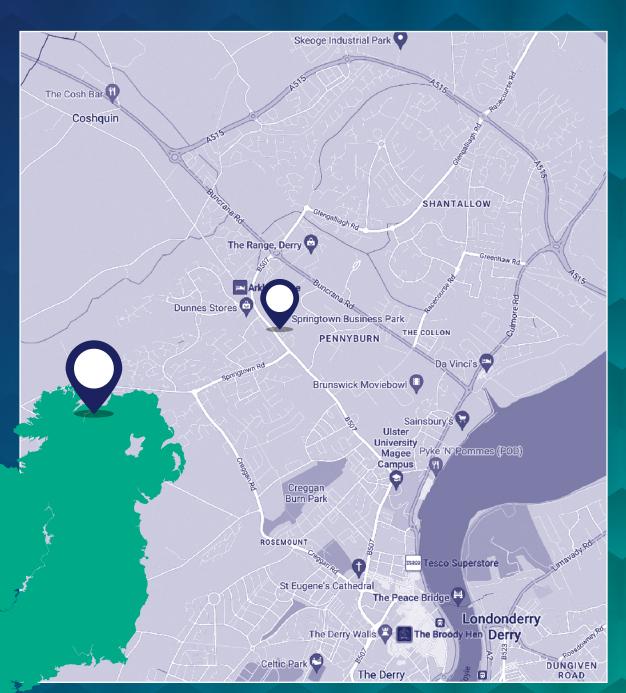

### LOCATION

Derry City is located approximately 70 miles North West of Belfast and 147 miles from Dublin. The nearest major towns are Letterkenny (22 miles), Coleraine (30 miles) and Omagh (34 miles), with Derry representing the main regional City in the area.

The subject occupies a prominent position on the Northland Road close to the city centre and all major road networks. The subject business park benefits from a dedicated bus stop at the entrance to the site and is situated in a prime business location in close proximity to the Magee Campus (University of Ulster), Seagate Technology, AXA, Firstsource, Concentrix and Budget Energy.