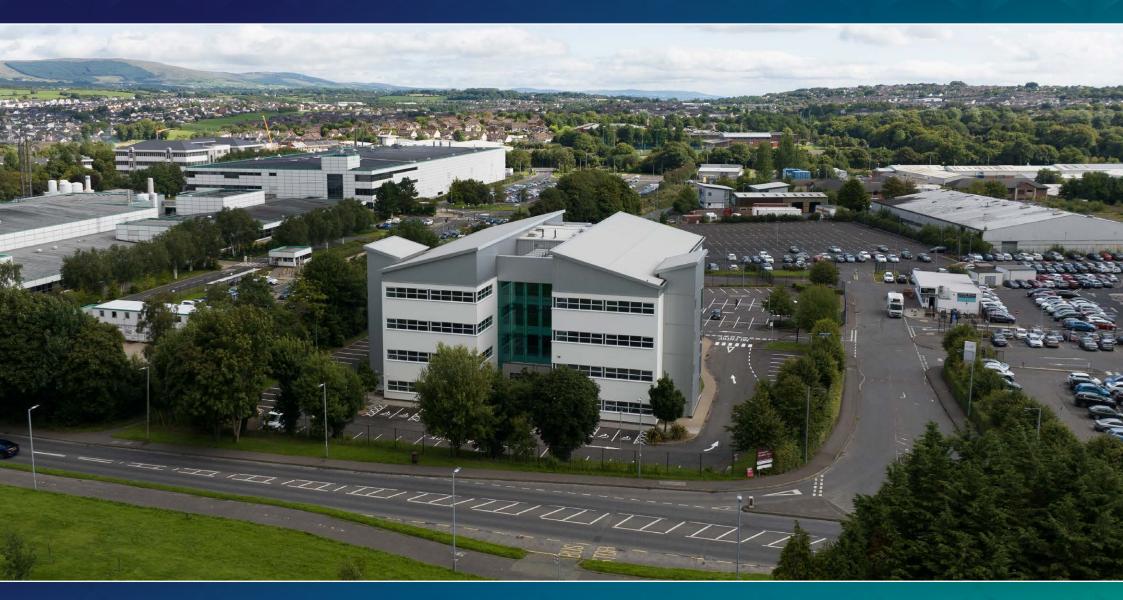

The subject occupies a prominent position on the Northland Road close to the city centre and all major road networks. The subject business park benefits from a dedicated bus stop at the entrance to the site and is situated in a prime business location in close proximity to the Magee Campus (University of Ulster), Seagate Technology, AXA, Firstsource, Concentrix and Budget Energy.

## **DESCRIPTION**

The accommodation offers 8 self-contained column free office suites which have been refurbished to CAT A standard to include plastered and painted walls, raised access flooring, carpeted flooring, LED lighting, heating and cooling air conditioning system and WC facilities.

The accommodation is serviced by two 10 person lifts and a large full height glazed atrium reception. The building benefits from 200 on site car parking spaces.