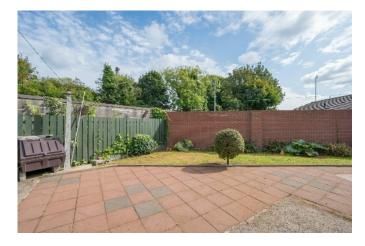

With gardens to the front and side, along with an additional enclosed rear patio and garden area, this bungalow sits on a great site making it perfect for outdoor entertaining.

Early viewing is highly recommended.

## Outside

Front/Side: Garden laid in lawn with mature shrubbery. Pebble stone area. Stocked flowerbeds. Oil tank.

Rear: Enclosed rear garden area laid in pavers, additional lawn area. Stocked flowerbeds. Outhouse storage area.