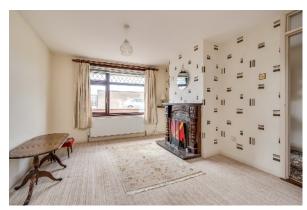

## Ground Floor

COVERED ENTRANCE PORCH: Tiled flooring. Side light.

Hardwood front door.

ENTRANCE HALL: Cloaks cupboard with housing for electrics.

LIVING ROOM: 12' 12"  $\times$  10' 6" (3.96m  $\times$  3.2m) Outlook to front. Feature fireplace with tiled surrond and hearth, wooden mantle. Open to: