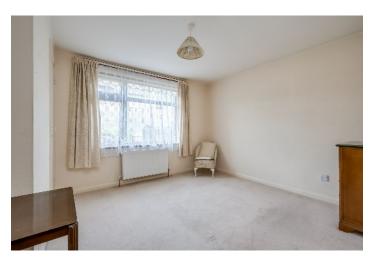

BEDROOM (1): 11' 6" x 10' 3" (3.51m x
3.12m) Outlook to rear.
BEDROOM (2): 11' 4" x 10' 5" (3.45m x
3.18m) Outlook to front.
BEDROOM (3): 9' 7" x 7' 9" (2.92m x 2.36m)
SHOWER ROOM: White suite comprising,
low flush W.C. Pedestal wash hand basin with
chrome mixer taps. Shower enclosure.
Hotpress cupboard. Fully-tiled walls.