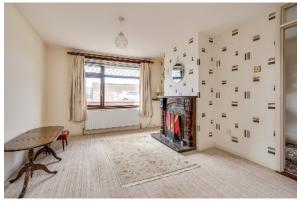

## Ground Floor

COVERED ENTRANCE PORCH: Tiled flooring. Side light.

Hardwood front door.

ENTRANCE HALL: Cloaks cupboard with housing for electrics.

LIVING ROOM: 12' 12"  $\times$  10' 6" (3.96m  $\times$  3.2m) Outlook to front. Feature fireplace with tiled surrond and hearth, wooden mantle. Open to: