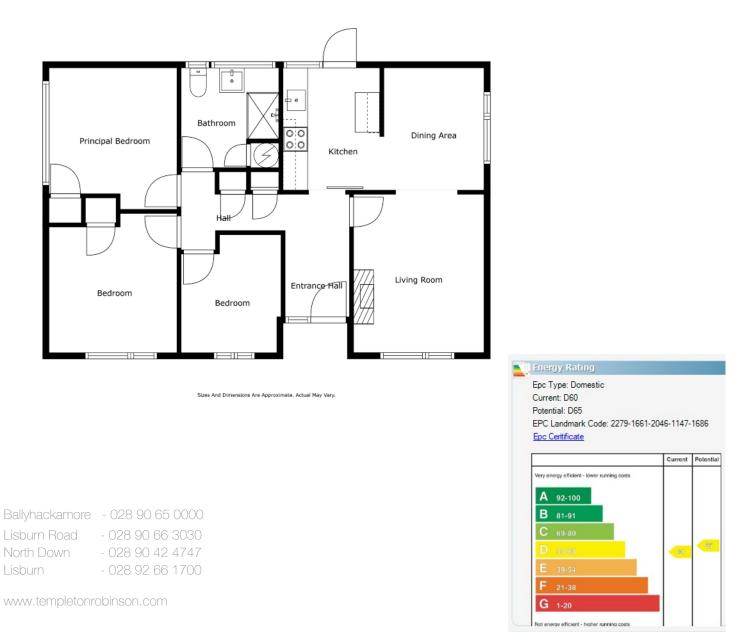

The Property Comprises:

## Ground Floor

COVERED ENTRANCE PORCH: Tiled flooring. Side light.

Hardwood front door.

ENTRANCE HALL: Cloaks cupboard with housing for electrics.

LIVING ROOM: 12' 12"  $\times$  10' 6" (3.96m  $\times$  3.2m) Outlook to front. Feature fireplace with tiled surrond and hearth, wooden mantle. Open to:

DINING ROOM: 9' 6" x 7' 9" (2.9m x 2.36m) Laminate flooring. Arch way to:

KITCHEN: 9' 6" x 7' 9" (2.9m x 2.36m) Range of high and low level units. Work surfaces. Single stainless steel sink unit with chrome mixer tap. Space for oven/hob. Extractor. Plumbed for washing machine. Space for fridge/freezer. Laminate flooring. uPVC door to rear.

BEDROOM (1): 11' 6" x 10' 3" (3.51m x
3.12m) Outlook to rear.
BEDROOM (2): 11' 4" x 10' 5" (3.45m x
3.18m) Outlook to front.
BEDROOM (3): 9' 7" x 7' 9" (2.92m x 2.36m)
SHOWER ROOM: White suite comprising,
low flush W.C. Pedestal wash hand basin with
chrome mixer taps. Shower enclosure.
Hotpress cupboard. Fully-tiled walls.