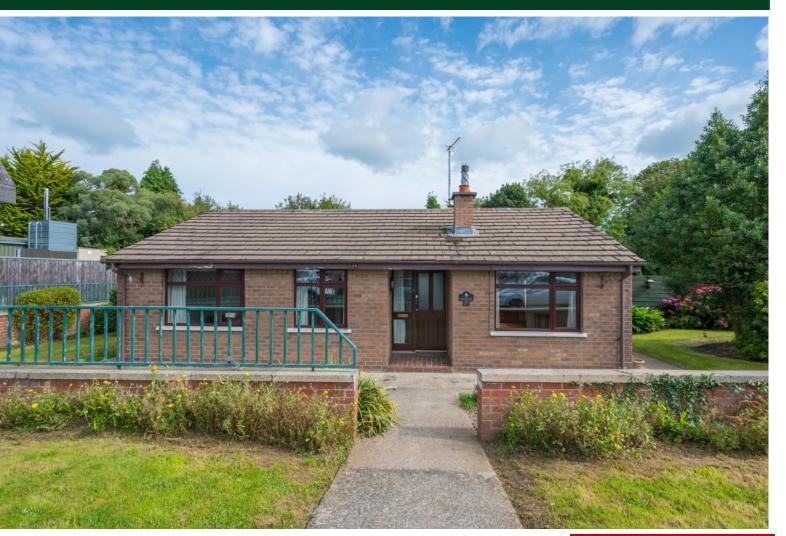

## Offers Around £189,950

2a Circular Road, NEWTOWNARDS, BT23 4BN

Viewing by appointment with & through agent 028 9065 0000

- Detached Bungalow in Popular Residential Location
- Three Good-Sized Bedrooms
- Living Room with Feature Fireplace, Open to:
- Dining Area, Arch way to:
- Kitchen with Access to Rear
- Bathroom
- OFCH / Double Glazing Throughout
- Gardens in Lawn to Front & Side
- Enclosed Rear Patio & Lawn Area
- Walking Distances to N'ewtownards Town Centre
- Transport Links to Belfast
- No Onward Chain

## Outside

Front/Side: Garden laid in lawn with mature shrubbery. Pebble stone area. Stocked flowerbeds. Oil tank.

Rear: Enclosed rear garden area laid in pavers, additional lawn area. Stocked flowerbeds. Outhouse storage area.