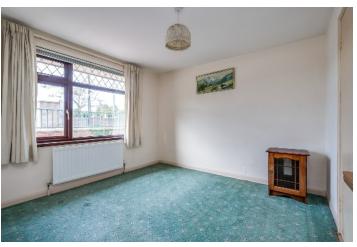

BEDROOM (1): 11' 6" x 10' 3" (3.51m x
3.12m) Outlook to rear.
BEDROOM (2): 11' 4" x 10' 5" (3.45m x
3.18m) Outlook to front.
BEDROOM (3): 9' 7" x 7' 9" (2.92m x 2.36m)
SHOWER ROOM: White suite comprising,
low flush W.C. Pedestal wash hand basin with
chrome mixer taps. Shower enclosure.
Hotpress cupboard. Fully-tiled walls.