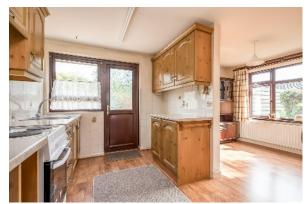

DINING ROOM: 9' 6" x 7' 9" (2.9m x 2.36m) Laminate flooring. Arch way to:

KITCHEN: 9' 6" x 7' 9" (2.9m x 2.36m) Range of high and low level units. Work surfaces. Single stainless steel sink unit with chrome mixer tap. Space for oven/hob. Extractor. Plumbed for washing machine. Space for fridge/freezer. Laminate flooring. uPVC door to rear.