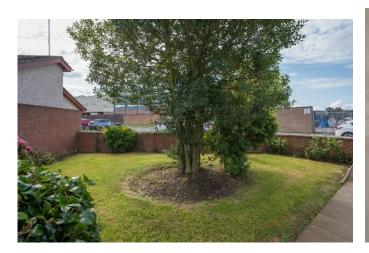

With gardens to the front and side, along with an additional enclosed rear patio and garden area, this bungalow sits on a great site making it perfect for outdoor entertaining.

Early viewing is highly recommended.

## Outside

Front/Side: Garden laid in lawn with mature shrubbery. Pebble stone area. Stocked flowerbeds. Oil tank.

Rear: Enclosed rear garden area laid in pavers, additional lawn area. Stocked flowerbeds. Outhouse storage area.