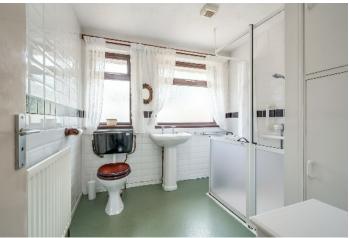

BEDROOM (1): 11' 6" x 10' 3" (3.51m x
3.12m) Outlook to rear.
BEDROOM (2): 11' 4" x 10' 5" (3.45m x
3.18m) Outlook to front.
BEDROOM (3): 9' 7" x 7' 9" (2.92m x 2.36m)
SHOWER ROOM: White suite comprising,
low flush W.C. Pedestal wash hand basin with
chrome mixer taps. Shower enclosure.
Hotpress cupboard. Fully-tiled walls.