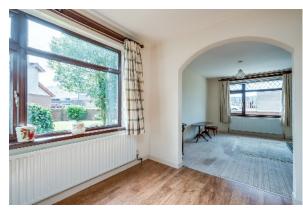

DINING ROOM: 9' 6" x 7' 9" (2.9m x 2.36m) Laminate flooring. Arch way to:

KITCHEN: 9' 6" x 7' 9" (2.9m x 2.36m) Range of high and low level units. Work surfaces. Single stainless steel sink unit with chrome mixer tap. Space for oven/hob. Extractor. Plumbed for washing machine. Space for fridge/freezer. Laminate flooring. uPVC door to rear.