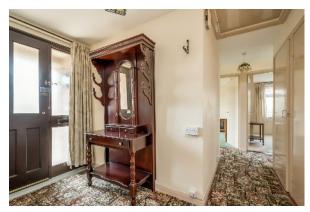

## Ground Floor

COVERED ENTRANCE PORCH: Tiled flooring. Side light.

Hardwood front door.

ENTRANCE HALL: Cloaks cupboard with housing for electrics.

LIVING ROOM: 12' 12"  $\times$  10' 6" (3.96m  $\times$  3.2m) Outlook to front. Feature fireplace with tiled surrond and hearth, wooden mantle. Open to: