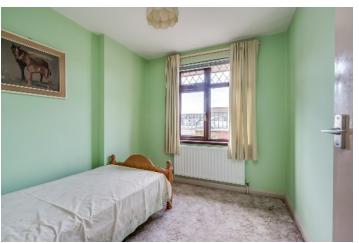

BEDROOM (1): 11' 6" x 10' 3" (3.51m x
3.12m) Outlook to rear.
BEDROOM (2): 11' 4" x 10' 5" (3.45m x
3.18m) Outlook to front.
BEDROOM (3): 9' 7" x 7' 9" (2.92m x 2.36m)
SHOWER ROOM: White suite comprising,
low flush W.C. Pedestal wash hand basin with
chrome mixer taps. Shower enclosure.
Hotpress cupboard. Fully-tiled walls.