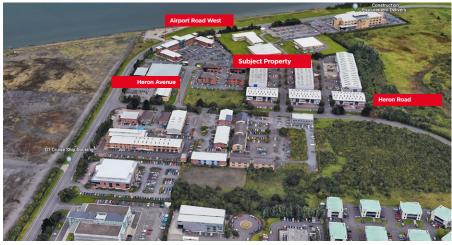

### **DESCRIPTION**

- Sydenham Business Park is located two miles south-east of Belfast City Centre and is immediately adjacent to Belfast City Airport.
- It is an area which has attracted high profile occupiers such as Virgin Media, Fujitsu and CEM Systems and is widely viewed as one of Northern Ireland's premier office/showroom locations.
- The office building is finished to a high standard to include comfort cooling, raised access flooring throughout and lift.
- Can be leased on a floor by floor basis.
- Dedicated car parking for 17 cars. Additional spaces are available.