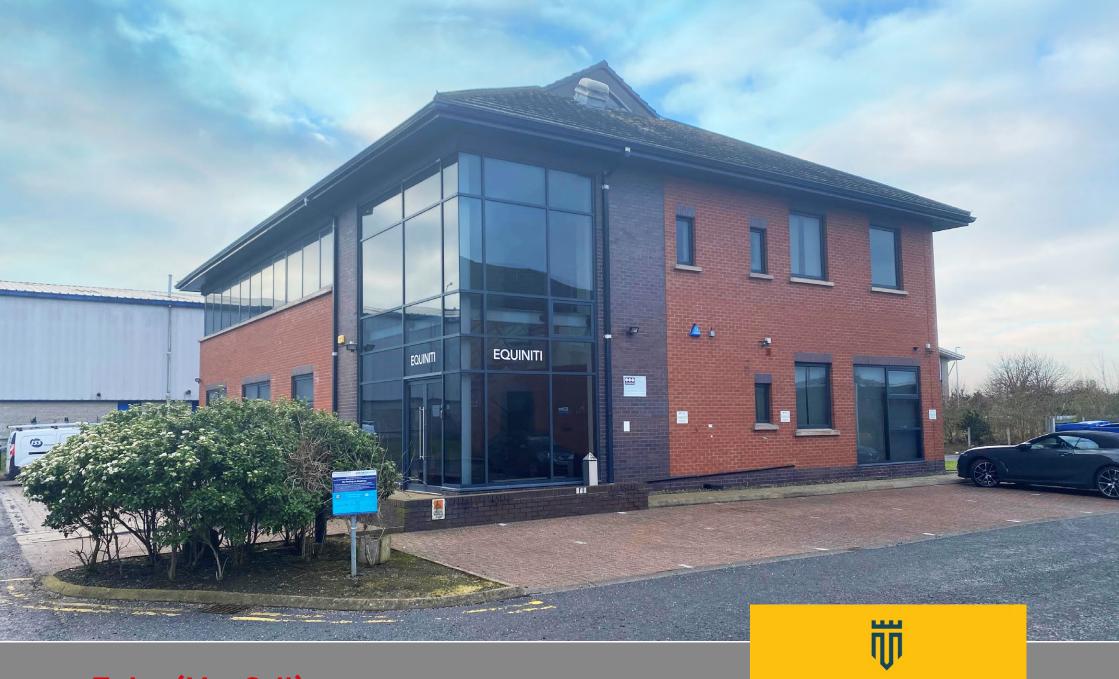

# To Let (May Sell) Superb Office Building With Car Parking

9 Heron Avenue, Sydenham Business Park, Belfast BT3 9LF

### **SUMMARY**

- Attractive standalone office building
- Superb location in close proximity to transport links
- Car parking available on site

### **DESCRIPTION**

- Sydenham Business Park is located two miles south-east of Belfast City Centre and is immediately adjacent to Belfast City Airport.
- It is an area which has attracted high profile occupiers such as Virgin Media, Fujitsu and CEM Systems and is widely viewed as one of Northern Ireland's premier office/showroom locations.
- The office building is finished to a high standard to include comfort cooling, raised access flooring throughout and lift.
- Can be leased on a floor by floor basis.
- Dedicated car parking for 17 cars. Additional spaces are available.