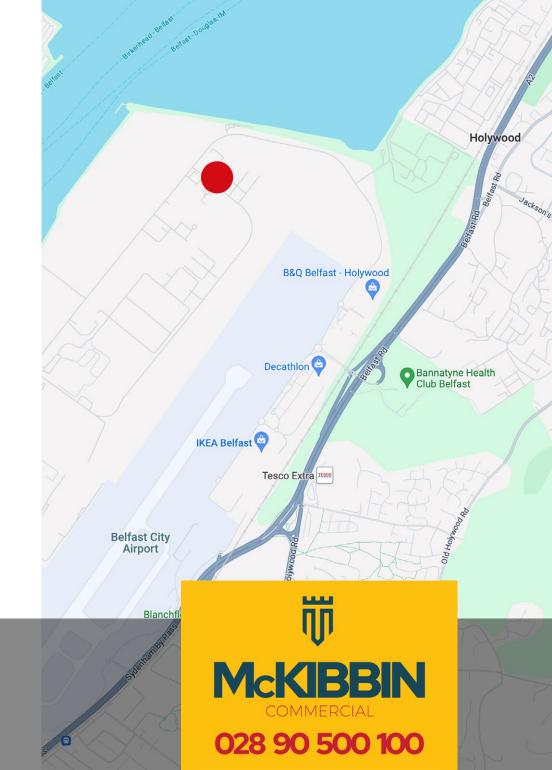

### **DESCRIPTION**

- Sydenham Business Park is located two miles south-east of Belfast City Centre and is immediately adjacent to Belfast City Airport.
- It is an area which has attracted high profile occupiers such as Virgin Media, Fujitsu and CEM Systems and is widely viewed as one of Northern Ireland's premier office/showroom locations.
- The office building is finished to a high standard to include comfort cooling, raised access flooring throughout and lift.
- Can be leased on a floor by floor basis.
- Dedicated car parking for 17 cars. Additional spaces are available.