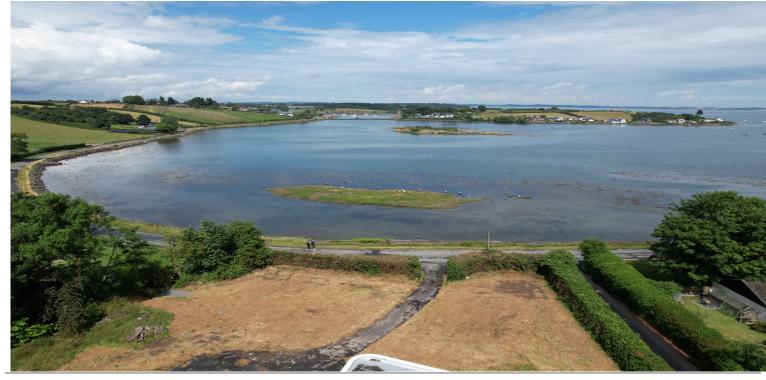

## Water's Edge is ideally located to enjoy the best of Strangford Lough and surrounding amenities.

The historical richness of the area is visible by local landmarks

such as the ruins of Sketrick Castle offering glimpses into the past, while being complimented by award-winning restaurants Daft Eddie's, Balloo House and Poacher's Pocket providing world-class gastronomy.

Embrace the vibrant local life with community offerings nearby such as the sailing club, boutique shops, nature walks, cycling trails and designated swimming areas. All these, while being positioned in an area of natural beauty and less than 30 minutes from Belfast City Centre.