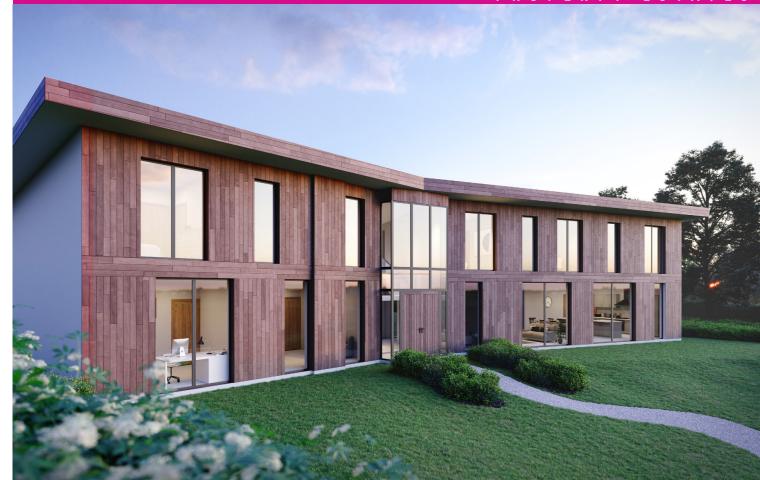

### Architectural and Design Highlights:

- Ready-to-Build Luxury: Benefiting from Full Planning Permission for a 5000 sq. ft contemporary luxury detached house — all set on an elevated waterfront 0.7 acre site.
- Open Living: The heart of the property boasts a double-aspect kitchen, spacious dining area and living space, all harmoniously blended together with lough views providing a tranquil setting for both relaxation and entertaining.
- •Flexible Layout: The ground floor is designed with flexibility in mind — an expansive area which can suit the owners vision, be that with a games room, cinema or gymnasium.
- •Panoramic Views: The architecture emphasises floor-to-ceiling windows, ensuring each of the 5 ensuite bedrooms have unparalleled, uninterrupted views of Strangford Lough.
- •South-Facing Oasis: Strategically designed with gardens and patios guaranteeing sunlight throughout the day, ideal for alfresco occasions.
- •Eco-Centric Design: From solar panels to brown water storage, triple glazing and a sedum roof, this house can maximise and achieve substantial energy efficiency.