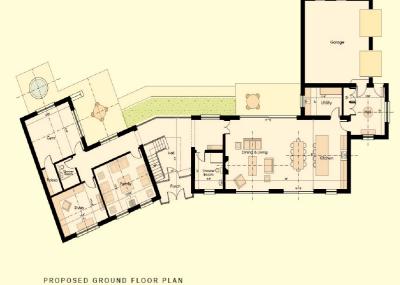

### Architectural and Design Highlights:

- Ready-to-Build Luxury: Benefiting from Full Planning Permission for a 5000 sq. ft contemporary luxury detached house — all set on an elevated waterfront 0.7 acre site.
- Open Living: The heart of the property boasts a double-aspect kitchen, spacious dining area and living space, all harmoniously blended together with lough views providing a tranquil setting for both relaxation and entertaining.
- •Flexible Layout: The ground floor is designed with flexibility in mind — an expansive area which can suit the owners vision, be that with a games room, cinema or gymnasium.
- •Panoramic Views: The architecture emphasises floor-to-ceiling windows, ensuring each of the 5 ensuite bedrooms have unparalleled, uninterrupted views of Strangford Lough.
- •South-Facing Oasis: Strategically designed with gardens and patios guaranteeing sunlight throughout the day, ideal for alfresco occasions.
- •Eco-Centric Design: From solar panels to brown water storage, triple glazing and a sedum roof, this house can maximise and achieve substantial energy efficiency.