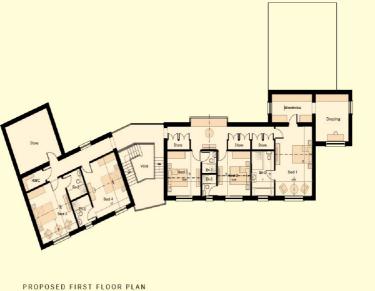

### Architectural and Design Highlights:

- Ready-to-Build Luxury: Benefiting from Full Planning Permission for a 5000 sq. ft contemporary luxury detached house — all set on an elevated waterfront 0.7 acre site.
- Open Living: The heart of the property boasts a double-aspect kitchen, spacious dining area and living space, all harmoniously blended together with lough views providing a tranquil setting for both relaxation and entertaining.
- •Flexible Layout: The ground floor is designed with flexibility in mind — an expansive area which can suit the owners vision, be that with a games room, cinema or gymnasium.
- •Panoramic Views: The architecture emphasises floor-to-ceiling windows, ensuring each of the 5 ensuite bedrooms have unparalleled, uninterrupted views of Strangford Lough.
- •South-Facing Oasis: Strategically designed with gardens and patios guaranteeing sunlight throughout the day, ideal for alfresco occasions.
- •Eco-Centric Design: From solar panels to brown water storage, triple glazing and a sedum roof, this house can maximise and achieve substantial energy efficiency.