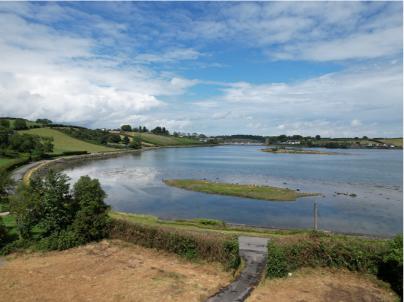

## Water's Edge is ideally located to enjoy the best of Strangford Lough and surrounding amenities.

The historical richness of the area is visible by local landmarks

such as the ruins of Sketrick Castle offering glimpses into the past, while being complimented by award-winning restaurants Daft Eddie's, Balloo House and Poacher's Pocket providing world-class gastronomy.

Embrace the vibrant local life with community offerings nearby such as the sailing club, boutique shops, nature walks, cycling trails and designated swimming areas. All these, while being positioned in an area of natural beauty and less than 30 minutes from Belfast City Centre.