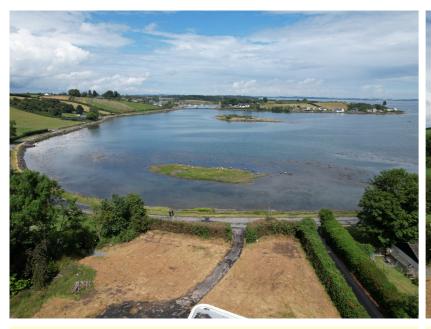

## Water's Edge is ideally located to enjoy the best of Strangford Lough and surrounding amenities.

The historical richness of the area is visible by local landmarks

such as the ruins of Sketrick Castle offering glimpses into the past, while being complimented by award-winning restaurants Daft Eddie's, Balloo House and Poacher's Pocket providing world-class gastronomy.

Embrace the vibrant local life with community offerings nearby such as the sailing club, boutique shops, nature walks, cycling trails and designated swimming areas. All these, while being positioned in an area of natural beauty and less than 30 minutes from Belfast City Centre.