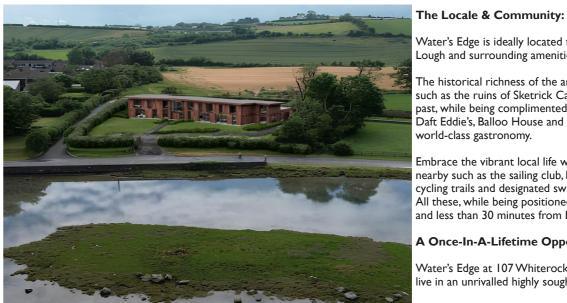

## Water's Edge is ideally located to enjoy the best of Strangford Lough and surrounding amenities.

The historical richness of the area is visible by local landmarks

such as the ruins of Sketrick Castle offering glimpses into the past, while being complimented by award-winning restaurants Daft Eddie's, Balloo House and Poacher's Pocket providing world-class gastronomy.

Embrace the vibrant local life with community offerings nearby such as the sailing club, boutique shops, nature walks, cycling trails and designated swimming areas. All these, while being positioned in an area of natural beauty and less than 30 minutes from Belfast City Centre.

#### A Once-In-A-Lifetime Opportunity:

Water's Edge at 107 Whiterock Bay offers the opportunity to live in an unrivalled highly sought after coastal setting.

Exclusively Presented By: Independent Property Estates Defining Luxury on Strangford Lough