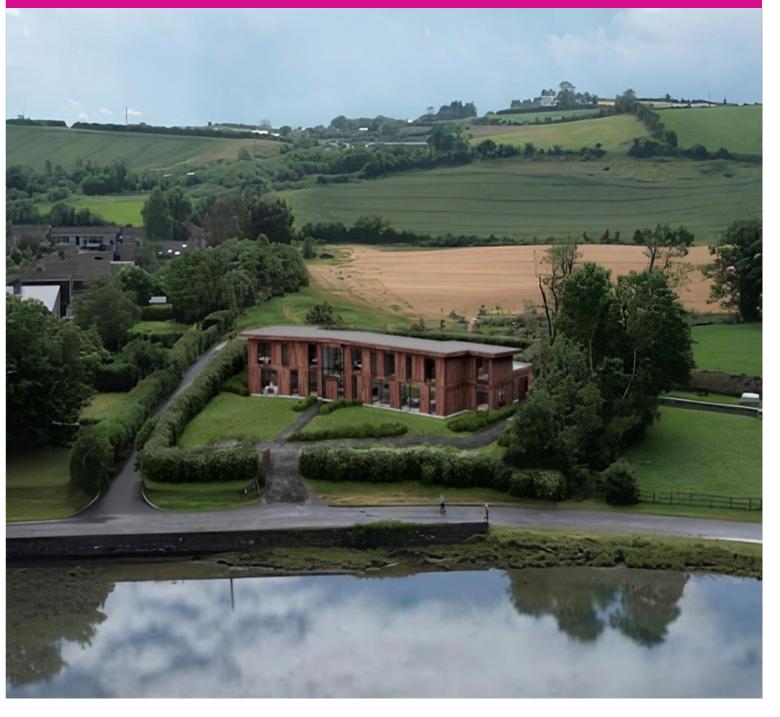

#### A Once-In-A-Lifetime Opportunity:

Water's Edge at 107 Whiterock Bay offers the opportunity to live in an unrivalled highly sought after coastal setting.

Exclusively Presented By: Independent Property Estates Defining Luxury on Strangford Lough

Where coastal serenity marries state-of-the-art design.

### Architectural and Design Highlights:

- Ready-to-Build Luxury: Benefiting from Full Planning Permission for a 5000 sq. ft contemporary luxury detached house — all set on an elevated waterfront 0.7 acre site.
- Open Living: The heart of the property boasts a double-aspect kitchen, spacious dining area and living space, all harmoniously blended together with lough views providing a tranquil setting for both relaxation and entertaining.
- •Flexible Layout: The ground floor is designed with flexibility in mind — an expansive area which can suit the owners vision, be that with a games room, cinema or gymnasium.
- •Panoramic Views: The architecture emphasises floor-to-ceiling windows, ensuring each of the 5 ensuite bedrooms have unparalleled, uninterrupted views of Strangford Lough.
- •South-Facing Oasis: Strategically designed with gardens and patios guaranteeing sunlight throughout the day, ideal for alfresco occasions.
- •Eco-Centric Design: From solar panels to brown water storage, triple glazing and a sedum roof, this house can maximise and achieve substantial energy efficiency.