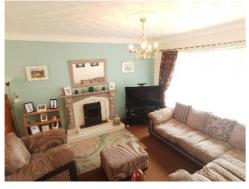

## P. McDermott

**Entrance Hall:** Bright spacious entrance hall, uPVC front door and sidelight, laminate wooden floor, decorative coving to ceiling, shelved hotpress, down lighters, cloaks.

Living Room: 13'11' x 13'4". Feature multi fuel stove with back boiler, tiled inset and tiled surround, T.V points, carpets, decorative coving to ceiling, vertical blinds to bay window.