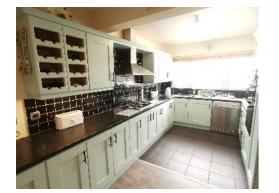

**Dining Area:** 

10'11" x 10'2". Laminate wooden floor, French doors leading to kitchen area with patio doors leading to rear patio and yard.

Kitchen:

19'7" x 14'6" (at widest points). Range of eye and low level fitted kitchen units incorporating 'Baumatic' 5 ring gas hob, 'Hotpoint' electric double oven, stainless steel extractor fan, 1.5 bowl stainless steel sink with mixer taps, walls tiled between kitchen units, downlighters, floor part laminated, part tiled, 'LG' American style fridge freezer, dishwasher.