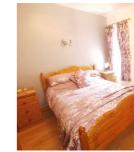

### 4 BEECH ROAD, GORTNAGHEY BT47 4QB

Master Bedroom:

Ensuite:

Bedroom 2:

Bedroom 3:

First floor:

Bedroom 4:

Bedroom 5:

# range of fitted sliderobes.

6'9" x 5'6" Low flush w.c., pedestal wash hand basin, electric shower, walls part tiled, floor tiled.

11'5" x 10' TV points, vertical blinds, range of fitted sliderobes.

Laminate wooden floor, t.v. points, vertical blinds. 9'11" x 9'10"