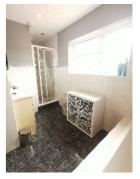

Main Bathroom:

9'9" x 8'8" Suite includes low flush w.c., wash hand basin with vanity unit, bath with mixer taps and shower attachment, electric shower, walls half tiled, floor tiled, heated towel rail, downlighters.