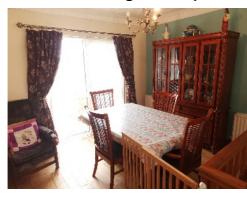

**Dining Area:** 

10'11" x 10'2". Laminate wooden floor, French doors leading to kitchen area with patio doors leading to rear patio and yard.

Kitchen:

19'7" x 14'6" (at widest points). Range of eye and low level fitted kitchen units incorporating 'Baumatic' 5 ring gas hob, 'Hotpoint' electric double oven, stainless steel extractor fan, 1.5 bowl stainless steel sink with mixer taps, walls tiled between kitchen units, downlighters, floor part laminated, part tiled, 'LG' American style fridge freezer, dishwasher.