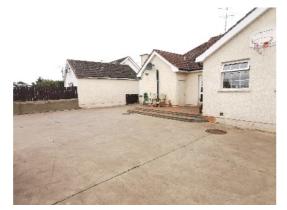

Exterior: Spacious site with large garden to the front laid in lawn. Spacious yard to the rear with panoramic views over the surrounding countryside. uPVC fascia and soffit.