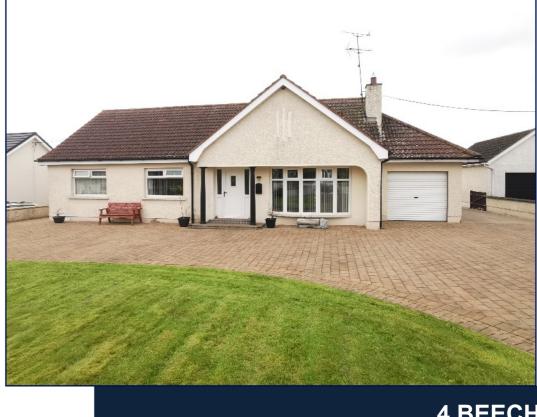

# P. McDermott PROPERTY & MORTGAGES

Large attractive detached chalet bungalow situated on a spacious plot in the village of Gortnaghey just a short drive from both Dungiven and Limavady and only 20 minutes from Derry. This property boasts 5 bedrooms, 2 bathrooms, open plan living and dining area, kitchen and utility. It also has an integral garage , large garden area to the front and spacious rear yard to the rear. With panoramic views of the surrounding countryside and Roe valley, this property is sure to attract significant interest. Arrange your viewing early to avoid disappointment.

Exterior: Spacious site with large garden to the front laid in lawn. Spacious yard to the rear with panoramic views over the surrounding countryside. uPVC fascia and soffit.

#### Additional Features:

- 5 bedroom detached family home
- Oil fired heating
- Upvc double glazed windows.
- Situated on a large plot
- Integral garage
- Fantastic views of the Roe Valley