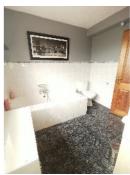

Main Bathroom:

9'9" x 8'8" Suite includes low flush w.c., wash hand basin with vanity unit, bath with mixer taps and shower attachment, electric shower, walls half tiled, floor tiled, heated towel rail, downlighters.