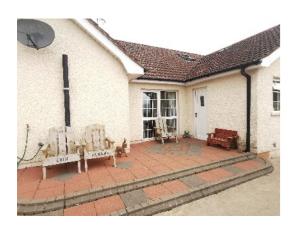

Exterior: Spacious site with large garden to the front laid in lawn. Spacious yard to the rear with panoramic views over the surrounding countryside. uPVC fascia and soffit.

**Dining Area:** 

10'11" x 10'2". Laminate wooden floor, French doors leading to kitchen area with patio doors leading to rear patio and yard.

Kitchen:

19'7" x 14'6" (at widest points). Range of eye and low level fitted kitchen units incorporating 'Baumatic' 5 ring gas hob, 'Hotpoint' electric double oven, stainless steel extractor fan, 1.5 bowl stainless steel sink with mixer taps, walls tiled between kitchen units, downlighters, floor part laminated, part tiled, 'LG' American style fridge freezer, dishwasher.