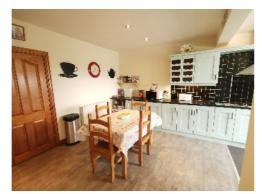

**Dining Area:** 

10'11" x 10'2". Laminate wooden floor, French doors leading to kitchen area with patio doors leading to rear patio and yard.

Kitchen:

19'7" x 14'6" (at widest points). Range of eye and low level fitted kitchen units incorporating 'Baumatic' 5 ring gas hob, 'Hotpoint' electric double oven, stainless steel extractor fan, 1.5 bowl stainless steel sink with mixer taps, walls tiled between kitchen units, downlighters, floor part laminated, part tiled, 'LG' American style fridge freezer, dishwasher.

**Utility Room:** 

8'8" x 5'10". Low level fitted kitchen units with stainless steel sink, mixer taps and plumbed for washing matching, tiled splashback, tiled floor, uPVC back door.

10'8" x 9'7" TV points, vertical blinds, laminate wooden floor and