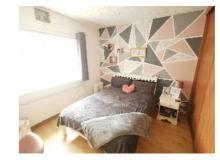

### 4 BEECH ROAD, GORTNAGHEY BT47 4QB

Master Bedroom:

Ensuite:

Bedroom 2:

Bedroom 3:

First floor:

Bedroom 4:

Bedroom 5:

# range of fitted sliderobes.

6'9" x 5'6" Low flush w.c., pedestal wash hand basin, electric shower, walls part tiled, floor tiled.

11'5" x 10' TV points, vertical blinds, range of fitted sliderobes.

Laminate wooden floor, t.v. points, vertical blinds. 9'11" x 9'10"