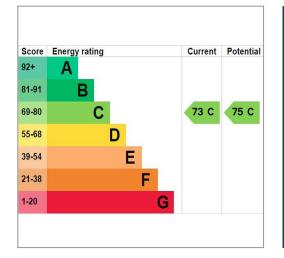

## Ground Floor

Approx. 23.7 sq. metres (255.4 sq. feet)

First Floor Approx. 23.7 sq. metres (254.8 sq. feet)

Total area: approx. 47.4 sq. metres (510.1 sq. feet)

We endeavour to make our sales details accurate and reliable, however they should not be relied on as statements or representations of fact and they do not constitute any part of an offer or contract. The reseller does not make any representation or give any warranty in relation to the property and we have no authority to do so on behalf of the seller. Any information given by us in these sales details or otherwise is given without responsibility on our part. Services, fitting, and equipment referred to in the sales details have not been tested (unless otherwise stated) and no warranty can be given as to their condition. We strongly recommend that all information, which we provide, about the property is verified by yourself or your advisers. Site plans on brochures are not drawn to scale, however we are happy to provide scale drawings from our office. Artist's impressions are for illustrative purposes only. All details including materials, finishes etc. should be clarified with the agents prior to booking.