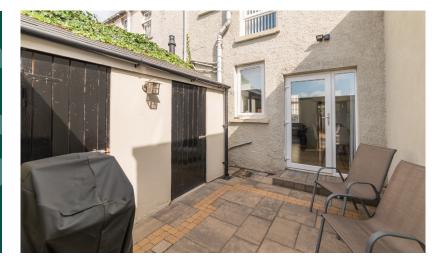

#### **Key Features**

IF

- Modernised And Upgraded Mid Townhouse
- Within Walking Distance Of The Town's Many Amenities
- Easily Managed And Tastefully Presented Accommodation Offering Lounge With Open Fire And Two Bedrooms
- Modern Well Fitted Kitchen With Built-In Appliances And Dining Space
- Deluxe Bathroom With White Suite Including Roll Top Bath And Separate Shower Cubicle
- Gas Fired Central Heating And Double Glazed Windows
- Enclosed Garden To The Rear In Lawn