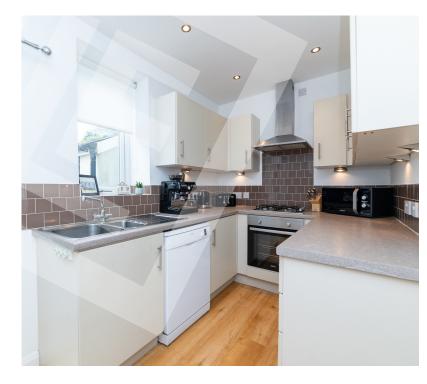

#### **Key Features**

IF

- Modernised And Upgraded Mid Townhouse
- Within Walking Distance Of The Town's Many Amenities
- Easily Managed And Tastefully Presented Accommodation Offering Lounge With Open Fire And Two Bedrooms
- Modern Well Fitted Kitchen With Built-In Appliances And Dining Space
- Deluxe Bathroom With White Suite Including Roll Top Bath And Separate Shower Cubicle
- Gas Fired Central Heating And Double Glazed Windows
- Enclosed Garden To The Rear In Lawn