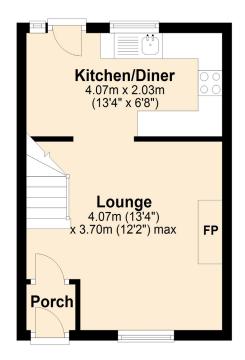

### Floor Plans

## Ground Floor

Approx. 23.7 sq. metres (255.4 sq. feet)

First Floor Approx. 23.7 sq. metres (254.8 sq. feet)

Total area: approx. 47.4 sq. metres (510.1 sq. feet)

We endeavour to make our sales details accurate and reliable, however they should not be relied on as statements or representations of fact and they do not constitute any part of an offer or contract. The reseller does not make any representation or give any warranty in relation to the property and we have no authority to do so on behalf of the seller. Any information given by us in these sales details or otherwise is given without responsibility on our part. Services, fitting, and equipment referred to in the sales details have not been tested (unless otherwise stated) and no warranty can be given as to their condition. We strongly recommend that all information, which we provide, about the property is verified by yourself or your advisers. Site plans on brochures are not drawn to scale, however we are happy to provide scale drawings from our office. Artist's impressions are for illustrative purposes only. All details including materials, finishes etc. should be clarified with the agents prior to booking.