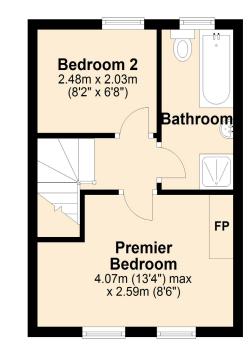

### Floor Plans

## Ground Floor

Approx. 23.7 sq. metres (255.4 sq. feet)

First Floor Approx. 23.7 sq. metres (254.8 sq. feet)

Total area: approx. 47.4 sq. metres (510.1 sq. feet)

We endeavour to make our sales details accurate and reliable, however they should not be relied on as statements or representations of fact and they do not constitute any part of an offer or contract. The reseller does not make any representation or give any warranty in relation to the property and we have no authority to do so on behalf of the seller. Any information given by us in these sales details or otherwise is given without responsibility on our part. Services, fitting, and equipment referred to in the sales details have not been tested (unless otherwise stated) and no warranty can be given as to their condition. We strongly recommend that all information, which we provide, about the property is verified by yourself or your advisers. Site plans on brochures are not drawn to scale, however we are happy to provide scale drawings from our office. Artist's impressions are for illustrative purposes only. All details including materials, finishes etc. should be clarified with the agents prior to booking.