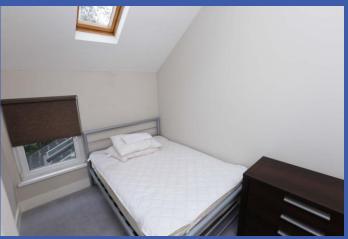

## **1ST FLOOR**

**LANDING** Access to roof space, low voltage spots

BEDROOM 10' 5" x 10' 1" (3.18m x 3.07m) Built in robe and storage, low voltage spots

BEDROOM 10' 6" x 7' 8" (3.2m x 2.34m) Velux window