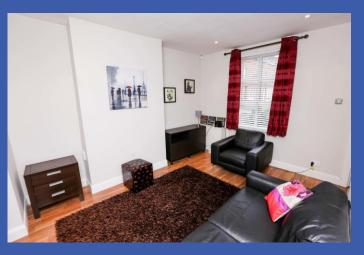

## PROPERTY COMPRISES

Hardwood front door to..

LOUNGE 13' 8" x 13' 4" (4.17m x 4.06m) Laminate wood effect floor, low voltage spots

KITCHEN WITH BREAKFAST AREA 13' 8" x 7' 2" (4.17m x 2.18m) Range of high and low level units, work surfaces, single drainer stainless steel sink unit with mixer tap, 4 ring gas hob with electric oven under and extractor fan over, plumbed for washing machine, part tiled walls, laminate wood effect floor, low voltage spots, open plan to..