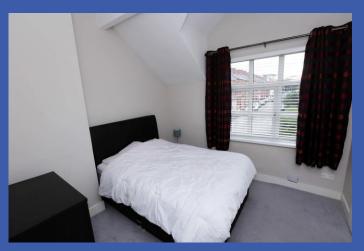

## **1ST FLOOR**

**LANDING** Access to roof space, low voltage spots

BEDROOM 10' 5" x 10' 1" (3.18m x 3.07m) Built in robe and storage, low voltage spots

BEDROOM 10' 6" x 7' 8" (3.2m x 2.34m) Velux window