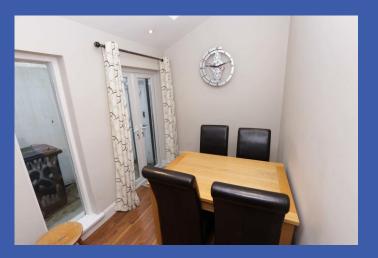

**DINING ROOM 9' 3" x 6' 7" (2.82m x 2.01m)** Laminate wood effect floor, uPVC double glazed patio doors to rear, Velux windows