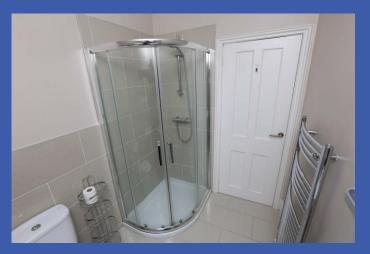

**SHOWER ROOM** White suite comprising low flush wc, vanity unit, fully tiled shower cubicle, tiled floor, part tiled walls, extractor fan, Velux window, chrome heated towel rail

**OUTSIDE** Front forecourt and enclosed rear yard