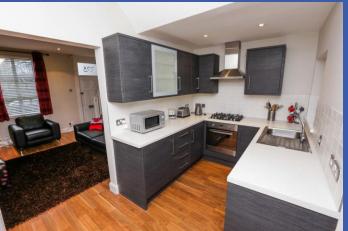

## PROPERTY COMPRISES

Hardwood front door to..

LOUNGE 13' 8" x 13' 4" (4.17m x 4.06m) Laminate wood effect floor, low voltage spots

KITCHEN WITH BREAKFAST AREA 13' 8" x 7' 2" (4.17m x 2.18m) Range of high and low level units, work surfaces, single drainer stainless steel sink unit with mixer tap, 4 ring gas hob with electric oven under and extractor fan over, plumbed for washing machine, part tiled walls, laminate wood effect floor, low voltage spots, open plan to..