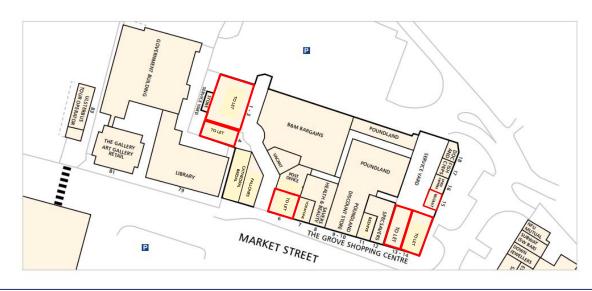

## SCHEDULE OF ACCOMMODATION

| Unit | Area<br>(Sq ft)      | Rent (Per<br>Annum<br>Exclusive) | Estimated<br>Service<br>Charge<br>(Exclusive) | NAV<br>2023/24 | Rates<br>Payable<br>2023/24 |
|------|----------------------|----------------------------------|-----------------------------------------------|----------------|-----------------------------|
| КІ   | 300                  | £5,000                           | £714.20                                       | £3,850         | £1,699**                    |
| I-3* | 3,102                | £24,000                          | £7,358.32                                     | £27,400        | £15,120                     |
| 4*   | 1,058                | £12,000                          | £2,506.64                                     | £9,250         | £4,083**                    |
| 5A   | ١,450                | £22,000                          | £3,503.72                                     | £15,800        | £8,719                      |
| 6A   | ١,050                | £18,000                          | £2,346.36                                     | £14,700        | £6,489**                    |
| 14   | ١,500                | £24,000                          | £2,531.12                                     | £17,100        | £9,436                      |
| I4A  | GF 1,519<br>FF 2,335 | £32,000                          | £4,661.80                                     | £21,400        | £11,809                     |
| 15   | 711                  | £12,000                          | £1,194.04                                     | £6,950         | £3,068**                    |

\* Units I-4 can be combined or extended to provide a unit of up to 4,400 sqft.

\*\* Following Small Business Rates Relief

Interested parties are advised make enquiries with the LPS.

McKIBBIN COMMERCIAL PROPERTY CONSULTANTS CHARTERED SURVEYORS One Lanyon Quay, Belfast, BTI 3LG T: 02890 500100 E: property@mckibbin.co.uk