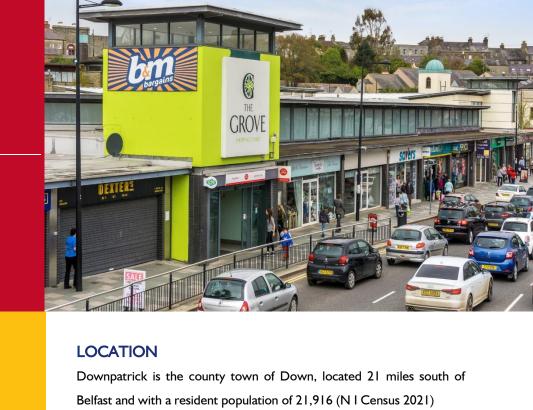

#### DESCRIPTION

The Grove Shopping Centre is located on Market Street, adjacent to St Patrick Exhibition Centre, South Eastern Regional College together with the Translink Bus Centre, and forms the prime retailing pitch in Downpatrick town centre. The centre benefits from car parking provision for approximately 450 cars, to the rear of the scheme operated by DRD.