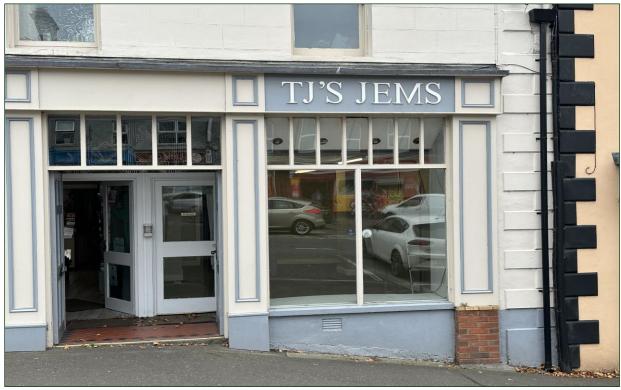

## 44 Main Street Castlewellan BT31 9DJ

SHOP TO LET

Located in a prominent trading area, the premises are well suited to numerous commercial purposes. The shop has a store and WC to the rear.

## **Accommodation Comprises:**

- Shop: 12'4" (at widest) x approx 26'0" (at deepest)
- Shop: Floor area approx. 280 sq ft.
- Store Room: Approx. 78 sq ft. WC & Sink
- Lease: Negotiable
- NAV: TBA
- Rent: £4750.00 per annum (plus rates) Payable quarterly in advance
- Annual Rental Of £4,750