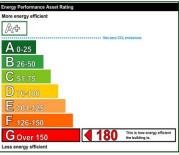

## **Accommodation Comprises:**

- Shop: 12'4" (at widest) x approx 26'0" (at deepest)
- Shop: Floor area approx. 280 sq ft.
- Store Room: Approx. 78 sq ft. WC & Sink
- Lease: Negotiable
- NAV: TBA
- Rent: £4750.00 per annum (plus rates) Payable quarterly in advance
- Annual Rental Of £4,750