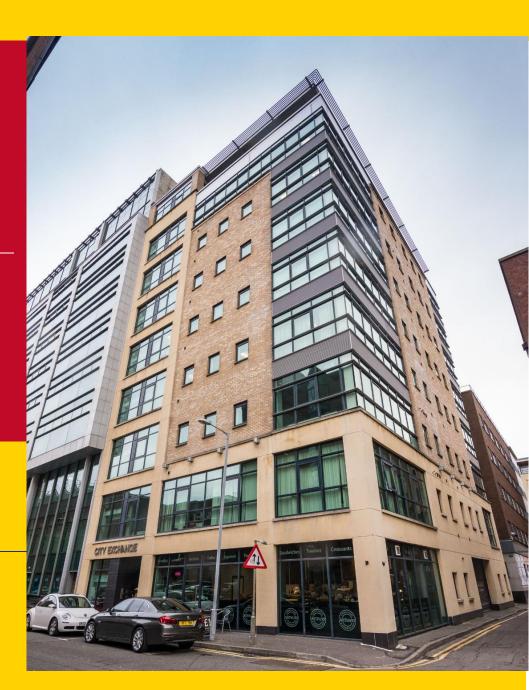

# OFFICE SUITE - THIRD FLOOR

City Exchange, 11 – 13 Gloucester Street, Belfast

## **DESCRIPTION**

City Exchange is finished to a high standard to include impressive entrance foyer, two high speed passenger lifts, raised access floors, door entry system, fully fitted WC's, gas fired central heating, tea bar, suspended ceilings and recessed LED lighting.

City Exchange has been designed for professional companies requiring prestigious accommodation in a building which will project a strong corporate identity.