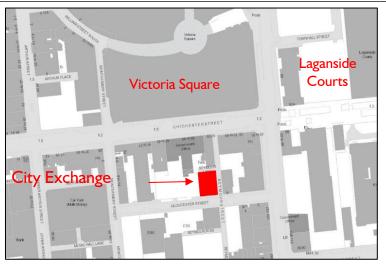

## **LOCATION**

Gloucester Street is located between Chichester Street and May Street in Belfast City Centre, a short walk from the city's retail core with Victoria Square Shopping Cente as well as the Laganside Law Courts close by.

Situated a few minutes walk from the Europa Bus and Rail Station and Central Rail Station, Gloucester Street is also in close proximity to the main City Bus terminus at Donegall Square. There are a number of public and private car parks in the immediate vicinity.