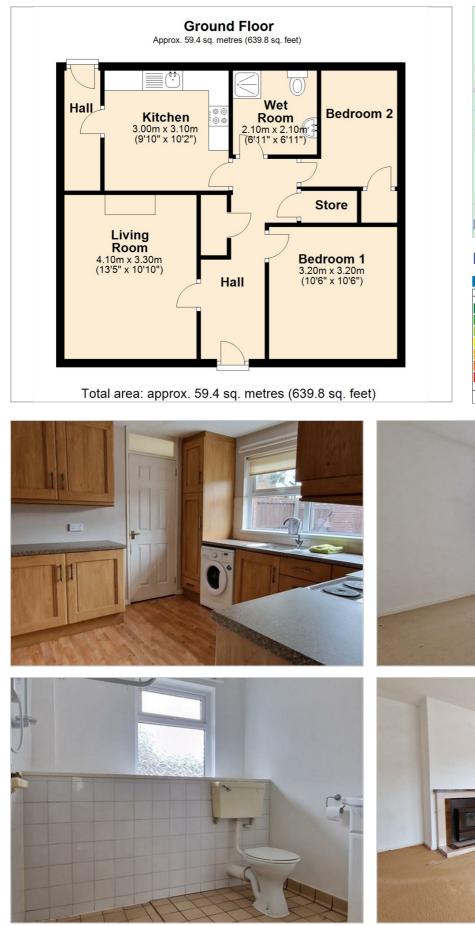

While the property is in need of some decoration throughout it will make a very comfortable home for those who wish to downsize or indeed those looking for a first home.

Internally the property is comprised of entrance hall through to comfortable living room with glass fronted fire, a modern kitchen with a range of high and low level units, two bedrooms, one single and one double, 2 storage cupboards and the wet room which is fully tiled. Beyond the kitchen is the rear hall which could make an ample utility room or indeed leave scope to extend the kitchen.

### Floor Plan