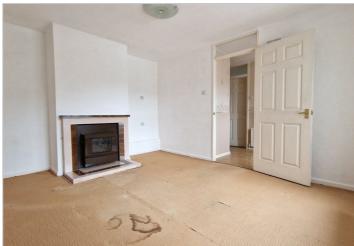

While the property is in need of some decoration throughout it will make a very comfortable home for those who wish to downsize or indeed those looking for a first home.

Internally the property is comprised of entrance hall through to comfortable living room with glass fronted fire, a modern kitchen with a range of high and low level units, two bedrooms, one single and one double, 2 storage cupboards and the wet room which is fully tiled. Beyond the kitchen is the rear hall which could make an ample utility room or indeed leave scope to extend the kitchen.