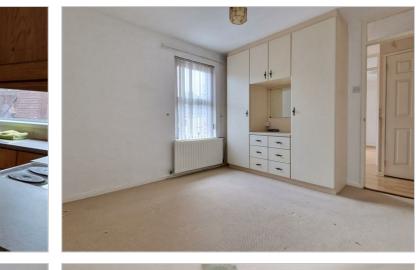

While the property is in need of some decoration throughout it will make a very comfortable home for those who wish to downsize or indeed those looking for a first home.

Internally the property is comprised of entrance hall through to comfortable living room with glass fronted fire, a modern kitchen with a range of high and low level units, two bedrooms, one single and one double, 2 storage cupboards and the wet room which is fully tiled. Beyond the kitchen is the rear hall which could make an ample utility room or indeed leave scope to extend the kitchen.