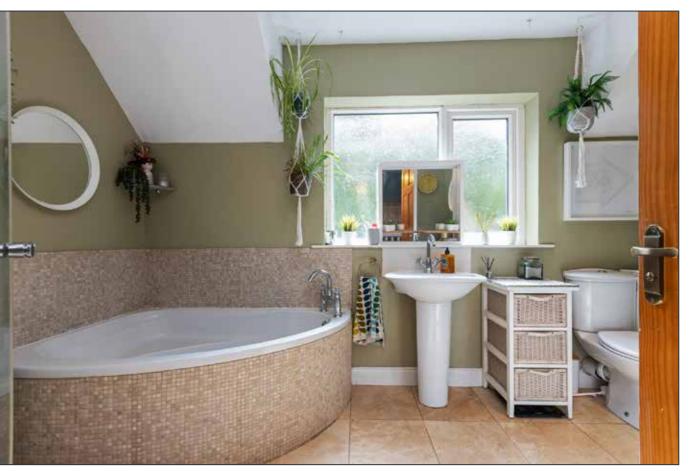

#### **ENSUITE SHOWER ROOM:**

Stone floor. Low flush WC. Pedestal wash hand basin with vanity unit. Fully tiled shower cubicle with rainhead shower. Low voltage spotlighting. Extractor fan.

13' 3" x 10' 12" (4.05m x 3.34m)

#### **BATHROOM:**

Ceramic tild floor. Low flush WC. Pedestal wash hand basin. Fully tiled shower cubicle. Corner bath. Low voltage spotlighting. Extractor fan.

Telephone 02890 668888 www.simonbrien.com