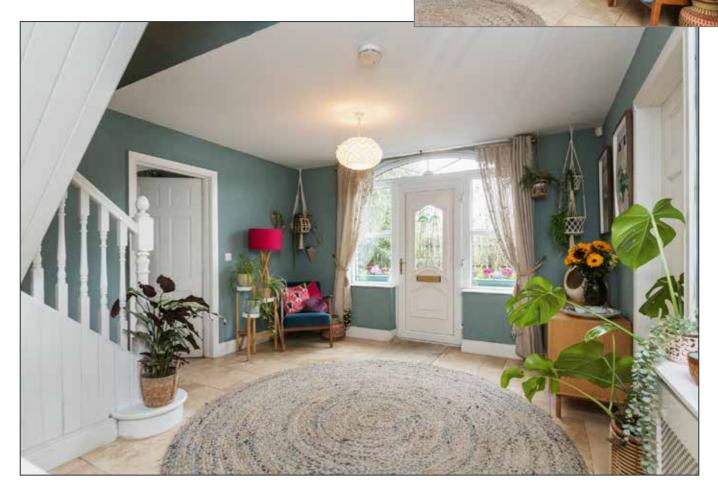

comfortable commuting distance of Belfast city centre and other surrounding towns.

The accommodation, which is deceptive from an external appraisal, provides an exceptional layout extending with 4 bedrooms, living room and superb open plan kitchen with a dining and living area. There is also a downstairs cloakroom, utility room, office, open plan garage used as a gym. On the first floor there are 4 bedrooms including main one with ensuite shower room and family bathroom.

Externally, the property is positioned on a pleasant enclosed site with various sitting areas

Likely to be of interest to the growing family in today's market. Viewing is by private appointment through our Lisburn Road office on 028 9066 8888.

#### ACCOMMODATION

#### **ENTRANCE**

uPVC front door to reception hall.



#### LIVING ROOM:

#### 21' 0" x 12' 10" (6.41m x 3.92m)

Solid wood fireplace with stone inset and slate hearth. Double French doors to:









### KITCHEN/DINING/LIVING AREA: 25' 7" x 24' 3" (7.81m x 7.40m)

Range of high and low level units. Zanussi under bench oven. 4 ring ceramic hob. Stainless steel extractor fan. Integrated fridge freezer and dishwasher. 1.5 bowl stainless steel and glass sink. Part tiled walls. 'Jotul' multifuel stove with tiled inset. Double uPVC doors leading to outside patio.



Telephone 02890 668888

www.simonbrien.com













#### **REAR HALLWAY/UTILITY ROOM:**

Plumbed for washing machine. Space for tumble dryer. Stainless steel sink unit. Extractor fan. PVC double glazed door leading outside. Ceramic tiled floor.



**DOWNSTAIRS WC:** 

Stone floor