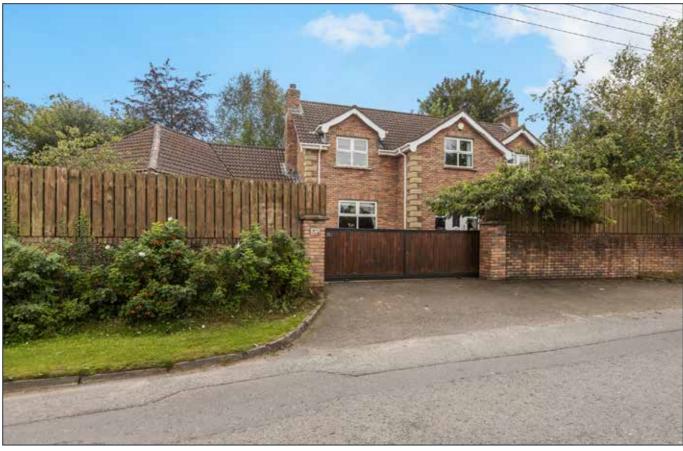

#### OUTSIDE

Solid wood gate leading to terrace. Parking area to the front. Side gardens in lawn with a selection of mature plants and shrubs. Enclosed side and rear. Paved sitting area and raised wooden decked area.

## Location

20 Lisburn Road, Saintfield