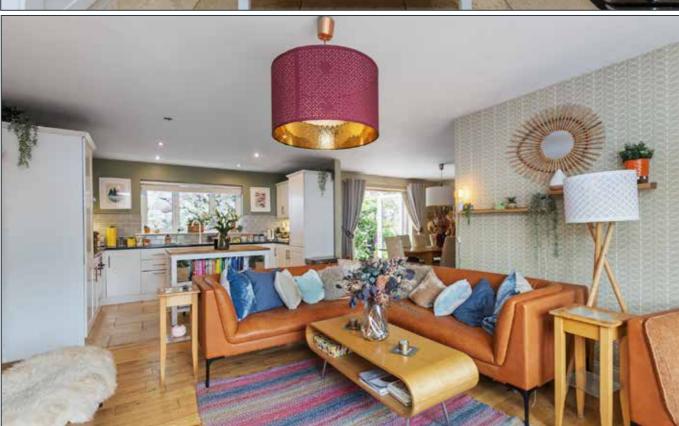

#### LIVING ROOM:

#### 21' 0" x 12' 10" (6.41m x 3.92m)

Solid wood fireplace with stone inset and slate hearth. Double French doors to: