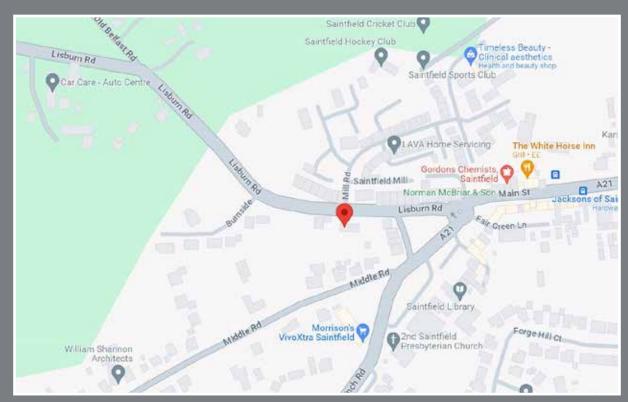

wash hand basin with vanity unit. Fully tiled shower cubicle with rainhead shower. Low voltage spotlighting. Extractor fan.









13' 3" x 10' 12" (4.05m x 3.34m)

BEDROOM (3):

13' 3" x 9' 8" (4.03m x 2.94m)







Telephone 02890 668888 www.simonbrien.com

#### BEDROOM (4):

12' 2" x 8' 8" (3.72m x 2.63m)

Built in wardrobes.





#### **BATHROOM:**

Ceramic tild floor. Low flush WC. Pedestal wash hand basin. Fully tiled shower cubicle. Corner bath. Low voltage spotlighting. Extractor fan.





Telephone 02890 668888 www.simonbrien.com

#### OUTSIDE

Solid wood gate leading to terrace. Parking area to the front. Side gardens in lawn with a selection of mature plants and shrubs. Enclosed side and rear. Paved sitting area and raised wooden decked area.





















## Location



20 Lisburn Road, Saintfield

#### **Financial Advice**

If you are moving house or investing in property, we can put you in touch with an independent financial advisor. This is a free, no obligation service, so why not contact us to see what they have to offer.

#### Website

View all our properties on-line or check how your home is selling.
Our website is updated every 30 minutes. Visit our website at www.simonbrien.com

#### **Lettings Department**

have an experienced and professional lettings department who offer a comprehensive lettings service. Contact our team, without obligation, on **028 9066 8888** 







EPC REF: 0360-2013-5310-2007-2011

#### REF: RL/I/23/SP



#### South Belfast

North Down 48 High Street Holywood BT18 9AE T 02890 428989 E holywood@simonbrien.com

Newtownar