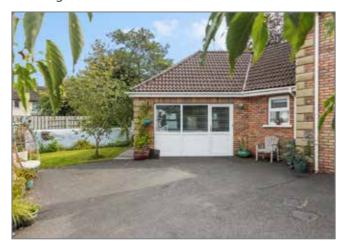

### CONVERTED GARAGE/GYM: 18' 2" x 18' 2" (5.54m x 5.53m)

Power and light.

#### OUTSIDE

Solid wood gate leading to terrace. Parking area to the front. Side gardens in lawn with a selection of mature plants and shrubs. Enclosed side and rear. Paved sitting area and raised wooden decked area.