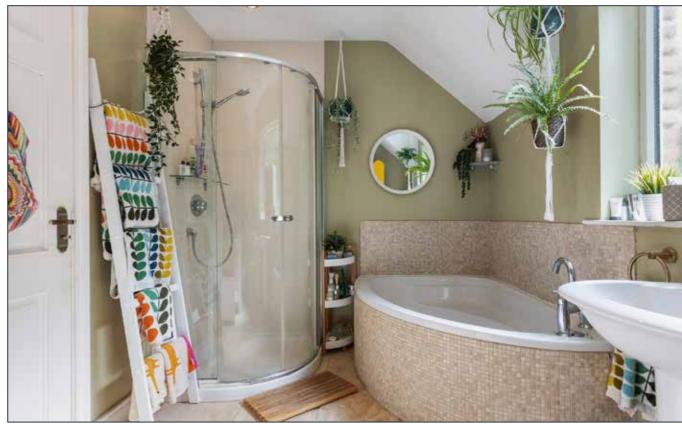

#### **ENSUITE SHOWER ROOM:**

Stone floor. Low flush WC. Pedestal wash hand basin with vanity unit. Fully tiled shower cubicle with rainhead shower. Low voltage spotlighting. Extractor fan.

13' 3" x 10' 12" (4.05m x 3.34m)

#### **BATHROOM:**

Ceramic tild floor. Low flush WC. Pedestal wash hand basin. Fully tiled shower cubicle. Corner bath. Low voltage spotlighting. Extractor fan.

Telephone 02890 668888 www.simonbrien.com