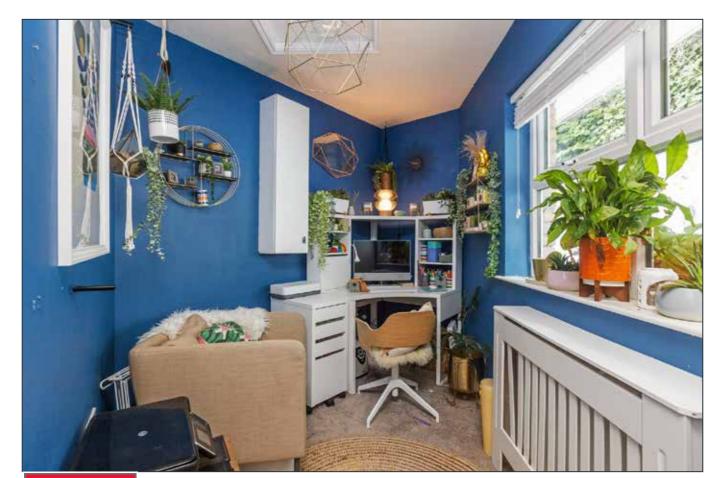

m)

Solid wood fireplace with stone inset and slate hearth. Double French doors to:









### KITCHEN/DINING/LIVING AREA: 25' 7" x 24' 3" (7.81m x 7.40m)

Range of high and low level units. Zanussi under bench oven. 4 ring ceramic hob. Stainless steel extractor fan. Integrated fridge freezer and dishwasher. 1.5 bowl stainless steel and glass sink. Part tiled walls. 'Jotul' multifuel stove with tiled inset. Double uPVC doors leading to outside patio.



Telephone 02890 668888

www.simonbrien.com













#### **REAR HALLWAY/UTILITY ROOM:**

Plumbed for washing machine. Space for tumble dryer. Stainless steel sink unit. Extractor fan. PVC double glazed door leading outside. Ceramic tiled floor.



**DOWNSTAIRS WC:** 

Stone floor. Low flush WC. Pedestal wash hand basin.

#### STUDY:





### CONVERTED GARAGE/GYM: 18' 2" x 18' 2" (5.54m x 5.53m)

Power and light.



#### FIRST FLOOR

### LANDING:

Hotpress with access to roofspace.



Telephone 02890 668888 www.simonbrien.com

#### MAIN BEDROOM:

13' 11" x 12' 10" (4.25m x 3.91m)

With dressing room.

#### **ENSUITE SHOWER ROOM:**

Stone floor. Low flush WC. Pedestal wash hand basin with vanity unit. Fully tiled shower cubicle with rainhead shower. Low voltage spotlighting. Extractor fan.









13' 3" x 10' 12" (4.05m x 3.34m)

BEDROOM (3):

13' 3" x 9' 8" (4.03m x 2.94m)







Telephone 02890 668888 www.simonbrien.com

#### BEDROOM (4):

12' 2" x 8' 8" (3.72m x 2.63m)

Built in wardrobes.





#### **BATHROOM:**

Ceramic tild floor. Low flush WC. Pedestal wash hand basin. Fully tiled shower cubicle. Corner bath. Lo