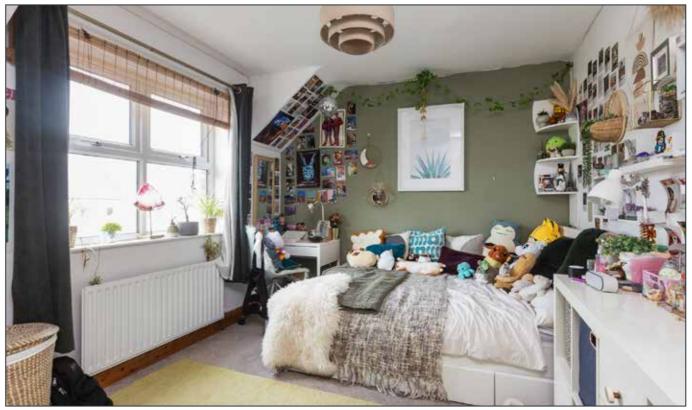

BEDROOM (3):

13' 3" x 9' 8" (4.03m x 2.94m)

Telephone 02890 668888 www.simonbrien.com

#### BEDROOM (4):

12' 2" x 8' 8" (3.72m x 2.63m)

Built in wardrobes.