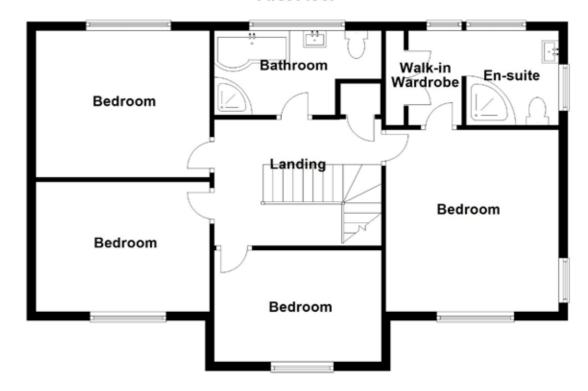

The accommodation, which is deceptive from an external appraisal, provides an exceptional layout extending with 4 bedrooms, living room and superb open plan kitchen with a dining and living area. There is also a downstairs cloakroom, utility room, office, open plan garage used as a gym. On the first floor there are 4 bedrooms including main one with ensuite shower room and family bathroom.

#### FIRST FLOOR

### LANDING:

Hotpress with access to roofspace.

Telephone 02890 668888 www.simonbrien.com

#### MAIN BEDROOM:

13' 11" x 12' 10" (4.25m x 3.91m)

With dressing room.

#### **ENSUITE SHOWER ROOM:**

Stone floor. Low flush WC. Pedestal wash hand basin with vanity unit. Fully tiled shower cubicle with rainhead shower. Low voltage spotlighting. Extractor fan.

13' 3" x 10' 12" (4.05m x 3.34m)

BEDROOM (3):

13' 3" x 9' 8" (4.03m x 2.94m)

Telephone 02890 668888 www.simonbrien.com

#### BEDROOM (4):

12' 2" x 8' 8" (3.72m x 2.63m)

Built in wardrobes.

#### **BATHROOM:**

Ceramic tild floor. Low flush WC. Pedestal wash hand basin. Fully tiled shower cubicle. Corner bath. Low voltage spotlighting. Extractor fan.

Telephone 02890 668888 www.simonbrien.com