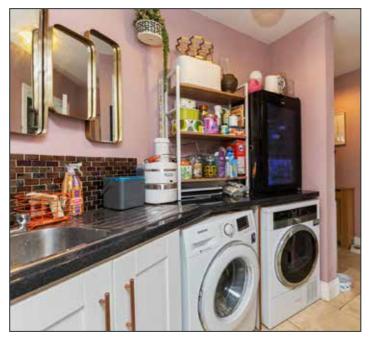

#### **REAR HALLWAY/UTILITY ROOM:**

Plumbed for washing machine. Space for tumble dryer. Stainless steel sink unit. Extractor fan. PVC double glazed door leading outside. Ceramic tiled floor.

**DOWNSTAIRS WC:** 