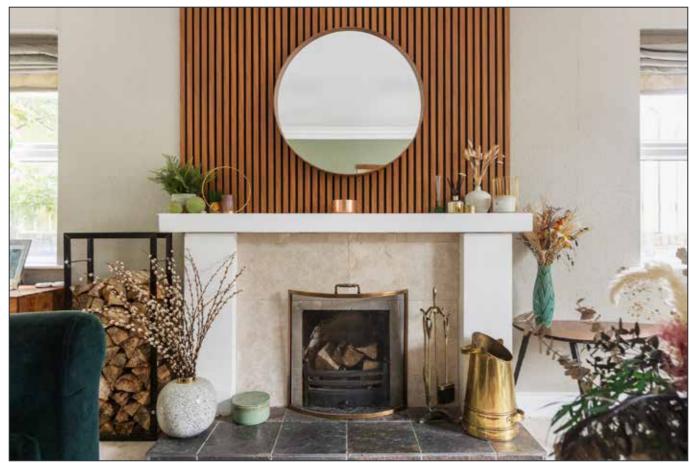

#### 21' 0" x 12' 10" (6.41m x 3.92m)

Solid wood fireplace with stone inset and slate hearth. Double French doors to: