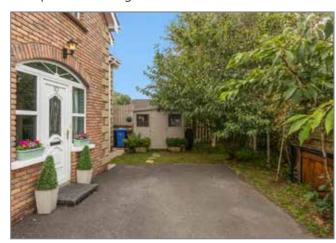

#### OUTSIDE

Solid wood gate leading to terrace. Parking area to the front. Side gardens in lawn with a selection of mature plants and shrubs. Enclosed side and rear. Paved sitting area and raised wooden decked area.