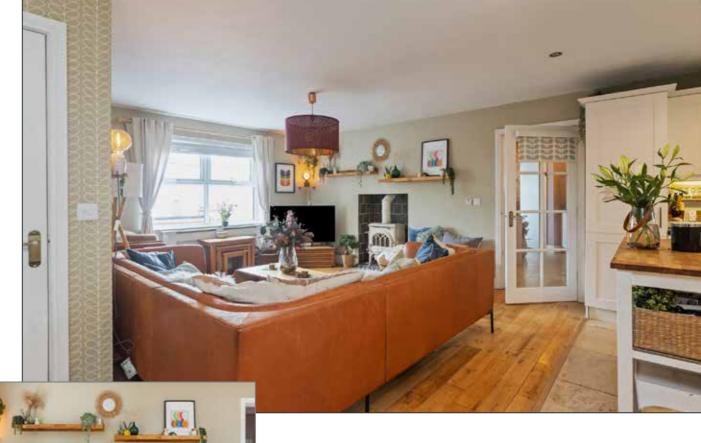

#### LIVING ROOM:

#### 21' 0" x 12' 10" (6.41m x 3.92m)

Solid wood fireplace with stone inset and slate hearth. Double French doors to:

### KITCHEN/DINING/LIVING AREA: 25' 7" x 24' 3" (7.81m x 7.40m)

Range of high and low level units. Zanussi under bench oven. 4 ring ceramic hob. Stainless steel extractor fan. Integrated fridge freezer and dishwasher. 1.5 bowl stainless steel and glass sink. Part tiled walls. 'Jotul' multifuel stove with tiled inset. Double uPVC doors leading to outside patio.