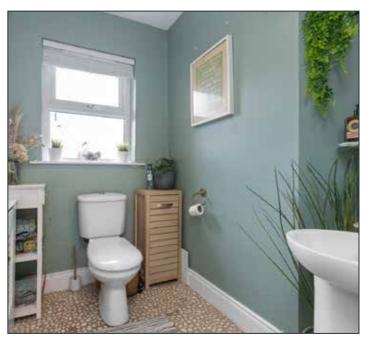

VC front door to reception hall.



#### LIVING ROOM:

#### 21' 0" x 12' 10" (6.41m x 3.92m)

Solid wood fireplace with stone inset and slate hearth. Double French doors to:









### KITCHEN/DINING/LIVING AREA: 25' 7" x 24' 3" (7.81m x 7.40m)

Range of high and low level units. Zanussi under bench oven. 4 ring ceramic hob. Stainless steel extractor fan. Integrated fridge freezer and dishwasher. 1.5 bowl stainless steel and glass sink. Part tiled walls. 'Jotul' multifuel stove with tiled inset. Double uPVC doors leading to outside patio.



Telephone 02890 668888

www.simonbrien.com













#### **REAR HALLWAY/UTILITY ROOM:**

Plumbed for washing machine. Space for tumble dryer. Stainless steel sink unit. Extractor fan. PVC double glazed door leading outside. Ceramic tiled floor.



**DOWNSTAIRS WC:** 

Stone floor. Low flush WC. Pedestal wash hand basin.

#### STUDY:





### CONVERTED GARAGE/GYM: 18' 2" x 18' 2" (5.54m x 5.53m)

Power and light.



#### FIRST FLOOR

### LANDING:

Hotpress with access to roofspace.



Telephone 02890 668888 www.simonbrien.com

#### MAIN BEDROOM:

13' 11" x 12' 10" (4.25m x 3.91m)

With dressing room.

#### **ENSUITE SHOWER ROOM:**

Stone floor. Low flush WC. Pedestal wash hand basin with vanity unit. Fully tiled shower cubicle with rainhead shower. Low voltage spotlighting. Extractor fan.









13' 3" x 10' 12" (4.05m x 3.34m)

BEDROOM (3):

13' 3" x 9' 8" (4.03m x 2.94m)







Telephone 02890 668888 www.simonbrien.com

#### BEDROOM (4):

12' 2" x 8' 8" (3.72m x 2.63m)

Built in wardrobes.





#### **BATHROOM:**

Ceramic tild