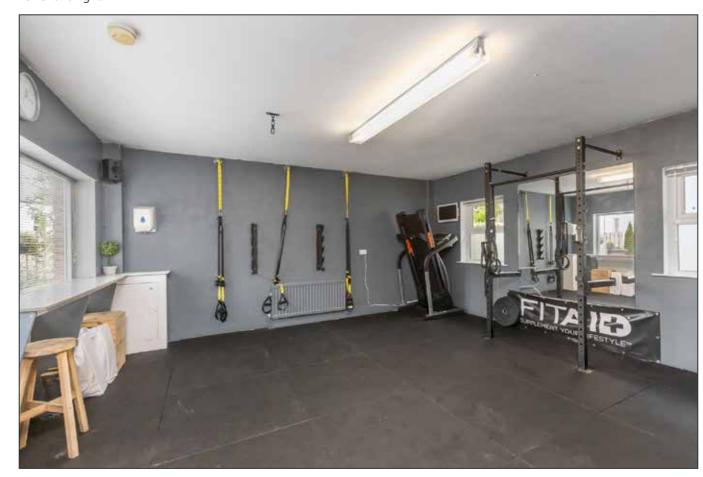

o:









### KITCHEN/DINING/LIVING AREA: 25' 7" x 24' 3" (7.81m x 7.40m)

Range of high and low level units. Zanussi under bench oven. 4 ring ceramic hob. Stainless steel extractor fan. Integrated fridge freezer and dishwasher. 1.5 bowl stainless steel and glass sink. Part tiled walls. 'Jotul' multifuel stove with tiled inset. Double uPVC doors leading to outside patio.



Telephone 02890 668888

www.simonbrien.com













#### **REAR HALLWAY/UTILITY ROOM:**

Plumbed for washing machine. Space for tumble dryer. Stainless steel sink unit. Extractor fan. PVC double glazed door leading outside. Ceramic tiled floor.



**DOWNSTAIRS WC:** 

Stone floor. Low flush WC. Pedestal wash hand basin.

#### STUDY:





### CONVERTED GARAGE/GYM: 18' 2" x 18' 2" (5.54m x 5.53m)

Power and light.



#### FIRST FLOOR

### LANDING:

Hotpress with access to roofspace.



Telephone 02890 668888 www.simonbrien.com

#### MAIN BEDROOM:

13' 11" x 12' 10" (4.25m x 3.91m)

With dressing room.

#### **ENSUITE SHOWER ROOM:**

Stone floor. Low flush WC. Pedestal wash hand basin with vanity unit. Fully tiled shower cubicle with rainhead shower. Low voltage spotlighting. Extractor fan.









13' 3" x 10' 12" (4.05m x 3.34m)

BEDROOM (3):

13' 3" x 9' 8" (4.03m x 2.94m)







Telephone 02890 668888 www.simonbrien.com

#### BEDROOM (4):

12' 2" x 8' 8" (3.72m x 2.63m)

Built in wardrobes.





#### **BATHROOM:**

Ceramic tild floor. Low flush WC. Pedestal wash hand basin. Fully tiled shower cubicle. Corner bath. Low voltage spotlighting. Extractor fan.





Telephone 02890 668888 www.simonbrien