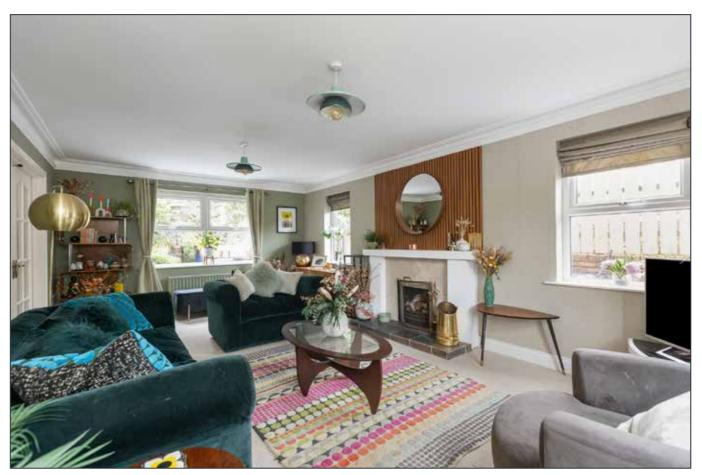

#### LIVING ROOM:

#### 21' 0" x 12' 10" (6.41m x 3.92m)

Solid wood fireplace with stone inset and slate hearth. Double French doors to: