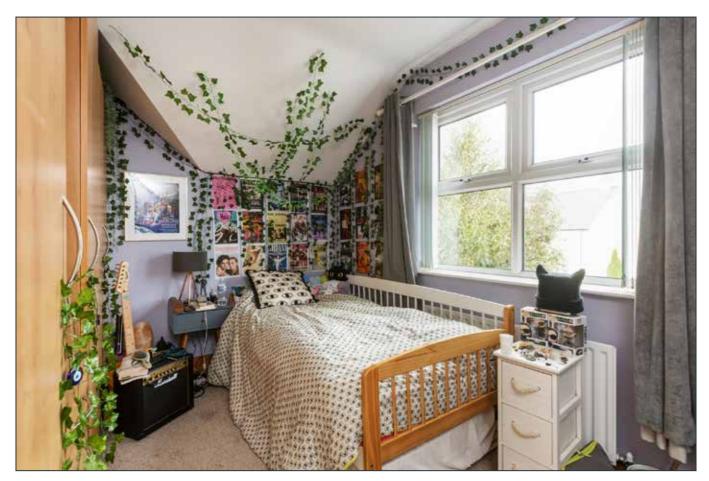

BEDROOM (3):

13' 3" x 9' 8" (4.03m x 2.94m)

Telephone 02890 668888 www.simonbrien.com

#### BEDROOM (4):

12' 2" x 8' 8" (3.72m x 2.63m)

Built in wardrobes.