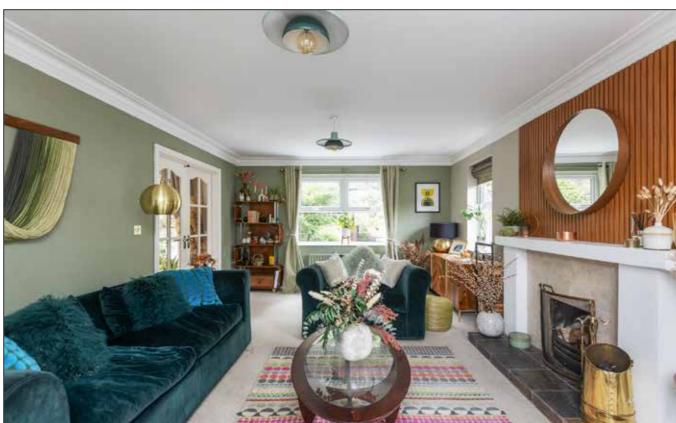

#### LIVING ROOM:

#### 21' 0" x 12' 10" (6.41m x 3.92m)

Solid wood fireplace with stone inset and slate hearth. Double French doors to: