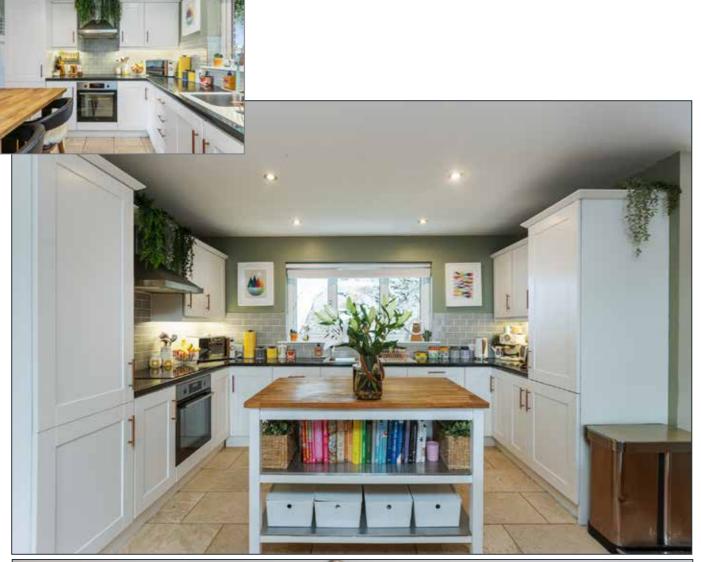

### KITCHEN/DINING/LIVING AREA: 25' 7" x 24' 3" (7.81m x 7.40m)

Range of high and low level units. Zanussi under bench oven. 4 ring ceramic hob. Stainless steel extractor fan. Integrated fridge freezer and dishwasher. 1.5 bowl stainless steel and glass sink. Part tiled walls. 'Jotul' multifuel stove with tiled inset. Double uPVC doors leading to outside patio.