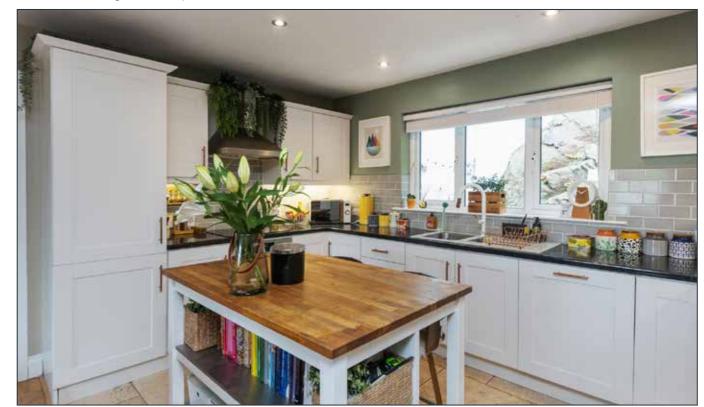

### KITCHEN/DINING/LIVING AREA: 25' 7" x 24' 3" (7.81m x 7.40m)

Range of high and low level units. Zanussi under bench oven. 4 ring ceramic hob. Stainless steel extractor fan. Integrated fridge freezer and dishwasher. 1.5 bowl stainless steel and glass sink. Part tiled walls. 'Jotul' multifuel stove with tiled inset. Double uPVC doors leading to outside patio.