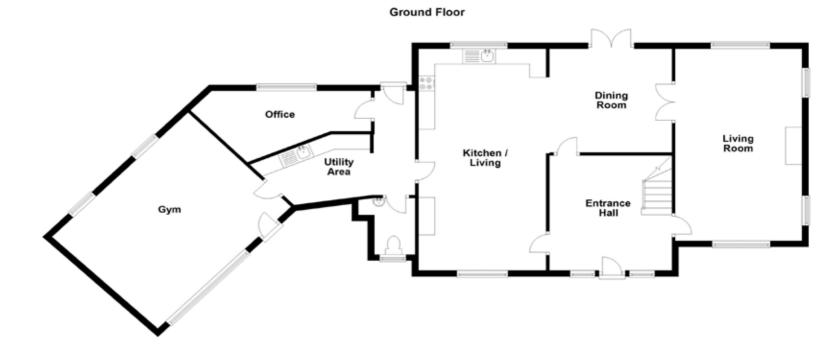

The accommodation, which is deceptive from an external appraisal, provides an exceptional layout extending with 4 bedrooms, living room and superb open plan kitchen with a dining and living area. There is also a downstairs cloakroom, utility room, office, open plan garage used as a gym. On the first floor there are 4 bedrooms including main one with ensuite shower room and family bathroom.

#### ACCOMMODATION

#### **ENTRANCE**

uPVC front door to reception hall.

#### LIVING ROOM:

#### 21' 0" x 12' 10" (6.41m x 3.92m)

Solid wood fireplace with stone inset and slate hearth. Double French doors to:

### KITCHEN/DINING/LIVING AREA: 25' 7" x 24' 3" (7.81m x 7.40m)

Range of high and low level units. Zanussi under bench oven. 4 ring ceramic hob. Stainless steel extractor fan. Integrated fridge freezer and dishwasher. 1.5 bowl stainless steel and glass sink. Part tiled walls. 'Jotul' multifuel stove with tiled inset. Double uPVC doors leading to outside patio.

#### **REAR HALLWAY/UTILITY ROOM:**

Plumbed for washing machine. Space for tumble dryer. Stainless steel sink unit. Extractor fan. PVC double glazed door leading outside. Ceramic tiled floor.

**DOWNSTAIRS WC:** 

Stone floor. Low flush WC. Pedestal wash hand basin.

#### STUDY:

### CONVERTED GARAGE/GYM: 18' 2" x 18' 2" (5.54m x 5.53m)

Power and light.