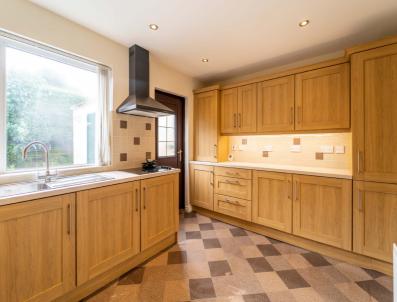

Kitchen (12' 08" x 8' 09")
Fitted Kitchen with a rnage of high- and low-level
Units with complimentary roller edge Worktops.
Comprising an integrated Bosch Four Ring Ceramic
Hob with an Extractor Hood over, a Bosch eye level
double Oven, an integrated Bosch Dishwasher and an
integrated Caple Fridge / Freezer. Complete with a
Stainless-Steel Sink and Danier Unit, part Tiled Walls, recessed Spotlights and a uPVC and Glazed Door provides access to the rear.