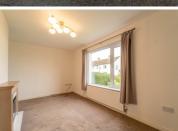

## **Ground Floor**

Entrance Porch (8' 05" x 4' 06")
Accessed via a uPVC and Glazed Door. Complete with Tiled Flooring.

Entrance Hallway (7' 02" x 5' 02")
Access via uPVC and glazed door.

Lounge (16' 04" x 8' 02")
Front aspect Reception Room, bright and spacious with access to under Stair Storage.