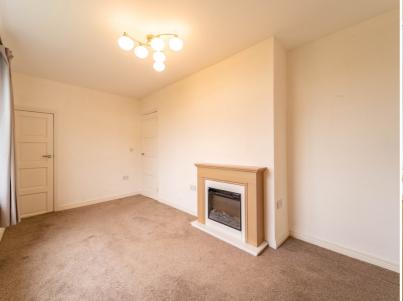

## **Ground Floor**

Entrance Porch (8' 05" x 4' 06")
Accessed via a uPVC and Glazed Door. Complete with Tiled Flooring.

Entrance Hallway (7' 02" x 5' 02")
Access via uPVC and glazed door.

Lounge (16' 04" x 8' 02")
Front aspect Reception Room, bright and spacious with access to under Stair Storage.