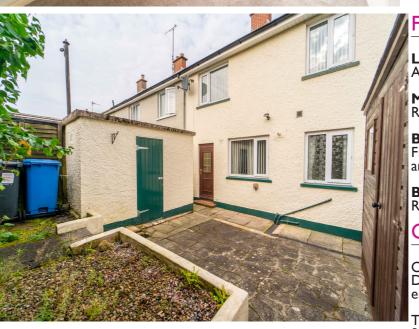

## Outside

Outside to the front of the Property there is a Driveway for ample off-street parking and a Hedge enslosed Lawn Garden.

There is a Fence and Wall enclosed Garden in loose Stone and small Trees to the Rear.