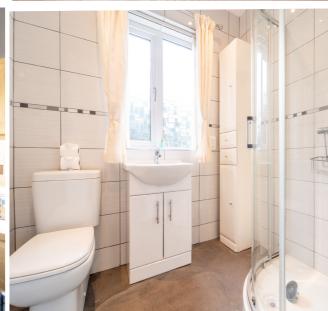

Shower Room (6' 06" x 5' 06")
Three-piece white Suite comprising a walk-in Mains
Shower, a Low Flush W.C. and a Wash Hand Basin with
a Vanity Unit under. Complete with recessed Spotlights, Tiled Walls, an Extractor Fan and a Chrome Heated Towel Rail.