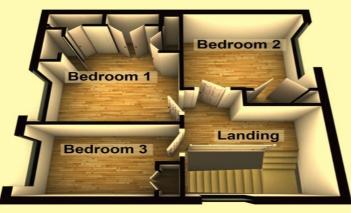

# First Floor

Landing (9' 05" x 9' 05") Access to Roof space.

Master Bedroom (12' 08" x 10' 08") Rear aspect double Bedroom with a fitted Wardrobe.

Bedroom Two (9' 08" x 9' 05")
Front aspect double Bedroom with a fitted Wardrobe and built-in Storage.

Bedroom Three (10' 08" x 6' 06")
Rear aspect double Bedroom with a fitted Wardrobe.