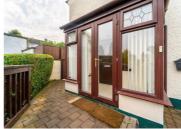

## **Ground Floor**

Entrance Porch (8' 05" x 4' 06")
Accessed via a uPVC and Glazed Door. Complete with Tiled Flooring.

Entrance Hallway (7' 02" x 5' 02")
Access via uPVC and glazed door.

Lounge (16' 04" x 8' 02")
Front aspect Reception Room, bright and spacious with access to under Stair Storage.