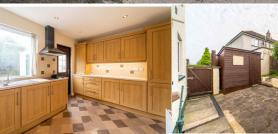

Kitchen (12' 08" x 8' 09")
Fitted Kitchen with a rnage of high- and low-level
Units with complimentary roller edge Worktops.
Comprising an integrated Bosch Four Ring Ceramic
Hob with an Extractor Hood over, a Bosch eye level
double Oven, an integrated Bosch Dishwasher and an
integrated Caple Fridge / Freezer. Complete with a
Stainless-Steel Sink and Danier Unit, part Tiled Walls, recessed Spotlights and a uPVC and Glazed Door provides access to the rear.

## Outside

Outside to the front of the Property there is a Driveway for ample off-street parking and a Hedge enslosed Lawn Garden.

There is a Fence and Wall enclosed Garden in loose Stone and small Trees to the Rear.