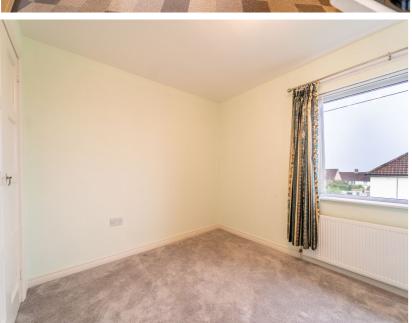

# First Floor

Landing (9' 05" x 9' 05") Access to Roof space.

Master Bedroom (12' 08" x 10' 08") Rear aspect double Bedroom with a fitted Wardrobe.

Bedroom Two (9' 08" x 9' 05")
Front aspect double Bedroom with a fitted Wardrobe and built-in Storage.

Bedroom Three (10' 08" x 6' 06")
Rear aspect double Bedroom with a fitted Wardrobe.