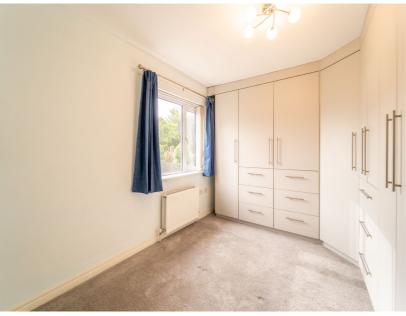

# First Floor

Landing (9' 05" x 9' 05") Access to Roof space.

Master Bedroom (12' 08" x 10' 08") Rear aspect double Bedroom with a fitted Wardrobe.

Bedroom Two (9' 08" x 9' 05")
Front aspect double Bedroom with a fitted Wardrobe and built-in Storage.

Bedroom Three (10' 08" x 6' 06")
Rear aspect double Bedroom with a fitted Wardrobe.