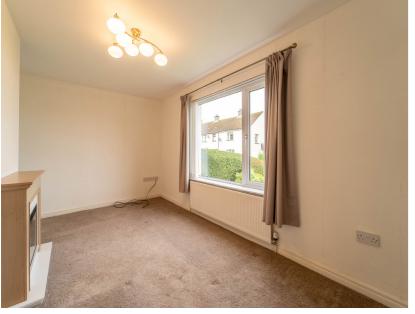

# First Floor

Landing (9' 05" x 9' 05") Access to Roof space.

Master Bedroom (12' 08" x 10' 08") Rear aspect double Bedroom with a fitted Wardrobe.

Bedroom Two (9' 08" x 9' 05")
Front aspect double Bedroom with a fitted Wardrobe and built-in Storage.

Bedroom Three (10' 08" x 6' 06")
Rear aspect double Bedroom with a fitted Wardrobe.