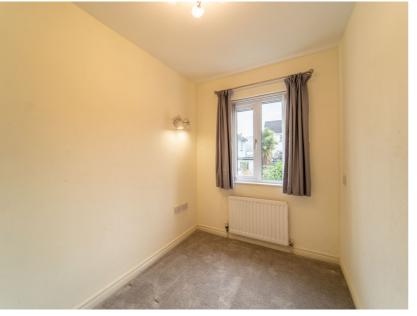

# First Floor

Landing (9' 05" x 9' 05") Access to Roof space.

Master Bedroom (12' 08" x 10' 08") Rear aspect double Bedroom with a fitted Wardrobe.

Bedroom Two (9' 08" x 9' 05")
Front aspect double Bedroom with a fitted Wardrobe and built-in Storage.

Bedroom Three (10' 08" x 6' 06")
Rear aspect double Bedroom with a fitted Wardrobe.