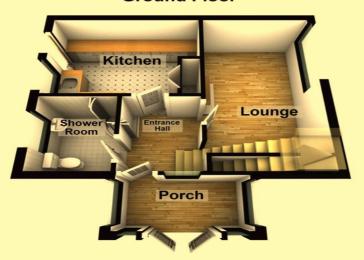

## **Ground Floor**

Entrance Porch (8' 05" x 4' 06")
Accessed via a uPVC and Glazed Door. Complete with Tiled Flooring.

Entrance Hallway (7' 02" x 5' 02")
Access via uPVC and glazed door.

Lounge (16' 04" x 8' 02")
Front aspect Reception Room, bright and spacious with access to under Stair Storage.

Kitchen (12' 08" x 8' 09")
Fitted Kitchen with a rnage of high- and low-level
Units with complimentary roller edge Worktops.
Comprising an integrated Bosch Four Ring Ceramic
Hob with an Extractor Hood over, a Bosch eye level
double Oven, an integrated Bosch Dishwasher and an
integrated Caple Fridge / Freezer. Complete with a
Stainless-Steel Sink and Danier Unit, part Tiled Walls, recessed Spotlights and a uPVC and Glazed Door provides access to the rear.

Shower Room (6' 06" x 5' 06")
Three-piece white Suite comprising a walk-in Mains
Shower, a Low Flush W.C. and a Wash Hand Basin with
a Vanity Unit under. Complete with recessed Spotlights, Tiled Walls, an Extractor Fan and a Chrome Heated Towel Rail.