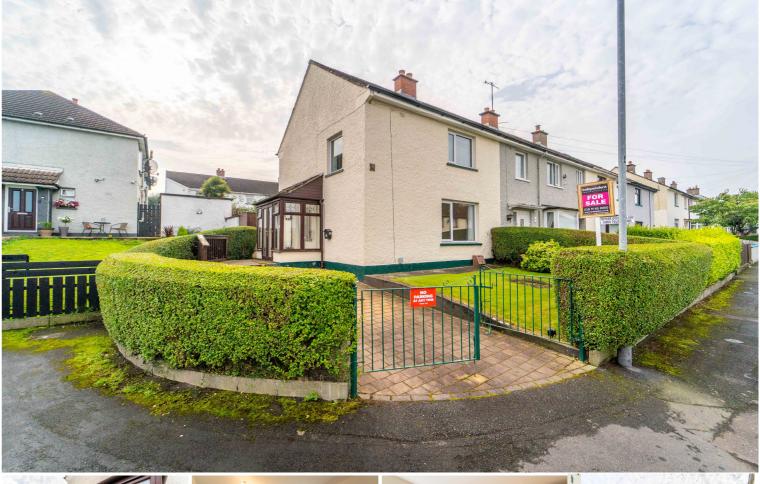

# 6 Beech End, Holywood **Offers Over £149,950!**

- Semi- Detached Property
- Three Bedrooms
- One Reception Room
- Ground Floor Shower Room Suite
- Fitted Kitchen

- Gas Fired Central Heating
- uPVC Double Glazing
- Front & Rear Gardens
- Driveway to front for off Road Parking
- Convenient to Holywood Town Centre

028 9145 0000 www.ipestates.co.uk

Independent Property Estate Agents are delighted to present to the Sales Market Number 6 Beech End, Holywood.

This well-presented Semi-Detached Property offers spacious accommodation that will suit most buyers and in particular the Family Market.

## Outside

Outside to the front of the Property there is a Driveway for ample off-street parking and a Hedge enslosed Lawn Garden.

There is a Fence and Wall enclosed Garden in loose Stone and small Trees to the Rear.