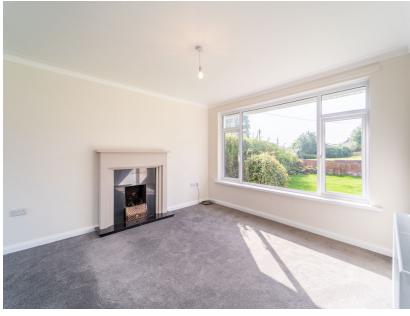

Lounge (22' 06" x 12' 01")

Dual Aspect Reception Room, bright and spacious with a Feature open Fire with a Wooden Mantle and a Tiled Hearth and Surround.

Kitchen (10' 08" x 8' 09")
Luxury fitted Kitchen with a range of high- and low-level Units with complimentary roller edge Worktops, an integrated Amica Four Ring Ceramic Hob with a Flavel Oven under and an Extractor Hood over, an integrated Beko Fridge/Freezer, an integrated Flavel Dishwasher and a 1 % ½ bowl Stainless Steel Sink & Drainer. Complete with recessed Spotlights, part Tiled Walls, Tiled Flooring and a uPVC and Glazed Door provides access to the: Door provides access to the: