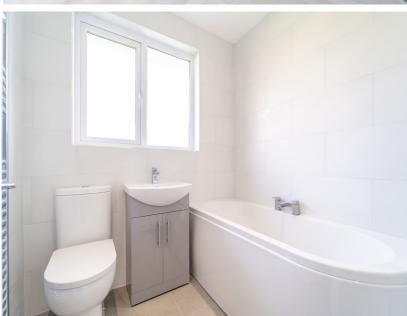

Bedroom Three (8' 02" x 8' 02") Front Aspect Bedroom with a built-in Slide robe.

Bathroom (8' 09" 6' 06")
Four-piece Suite comprising a Panel Bath, a Wash Hand
Basin with a Vanity Unit under, a walk-in Mains Shower
and a Low Flush W.C. Complete with Tiled Flooring,
Tiled Walls, a Chrome Heated Wall Radiator, recessed Spotlights and an Extractor Fan.