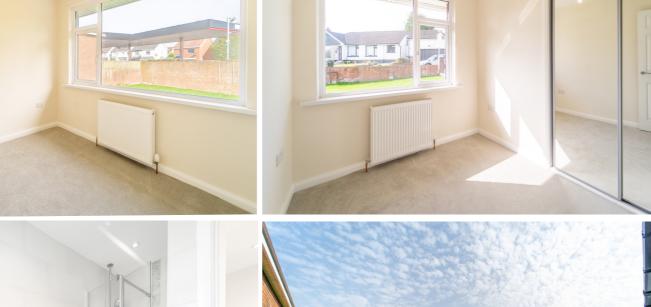

Sunroom (12' 05" x 7' 09")

Bright and spacious with access to the rear Garden.

Master Bedroom (12' 01" x 10' 02")
Front aspect Double Bedroom with a built-in Slide

Bedroom Two (9' 08" x 9' 05") Rear Aspect Double Bedroom.

Bedroom Three (8' 02" x 8' 02") Front Aspect Bedroom with a built-in Slide robe.

Bathroom (8' 09" 6' 06")
Four-piece Suite comprising a Panel Bath, a Wash Hand
Basin with a Vanity Unit under, a walk-in Mains Shower
and a Low Flush W.C. Complete with Tiled Flooring,
Tiled Walls, a Chrome Heated Wall Radiator, recessed Spotlights and an Extractor Fan.