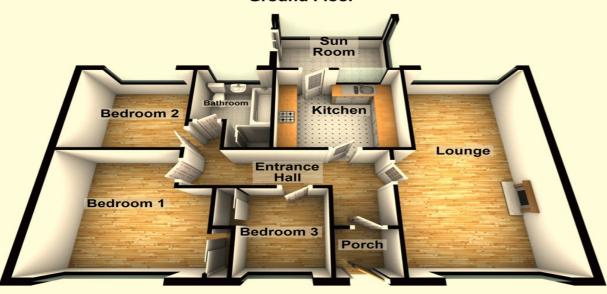

#### **Ground Floor**

These particulars are given on the understanding that they will not be construed as part of a contract or lease. Whilst every care is taken in compiling the information, we give no guarantee as to the accuracy thereof and prospective purchasers are recommended to satisfy themselves regarding the particulars. We have not tested any heating or electrical systems

## Comprising

Entrance Porch (4' 06" x 4' 03")
Access via a uPVC and double-Glazed Door with a Glazed side Panel. Complete with Tiled Flooring.

Entrance Hallway (15' 01" x 7' 09")
Bright and spacious, complete with recessed Spotlights.

Lounge (22' 06" x 12' 01")

Dual Aspect Reception Room, bright and spacious with a Feature open Fire with a Wooden Mantle and a Tiled Hearth and Surround.

Kitchen (10' 08" x 8' 09")
Luxury fitted Kitchen with a range of high- and low-level Units with complimentary roller edge Worktops, an integrated Amica Four Ring Ceramic Hob with a Flavel Oven under and an Extractor Hood over, an integrated Beko Fridge/Freezer, an integrated Flavel Dishwasher and a 1 % ½ bowl Stainless Steel Sink & Drainer. Complete with recessed Spotlights, part Tiled Walls, Tiled Flooring and a uPVC and Glazed Door provides access to the: Door provides access to the:

Sunroom (12' 05" x 7' 09")

Bright and spacious with access to the rear Garden.

Master Bedroom (12' 01" x 10' 02")
Front aspect Double Bedroom with a built-in Slide

Bedroom Two (9' 08" x 9' 05") Rear Aspect Double Bedroom.

Bedroom Three (8' 02" x 8' 02") Front Aspect Bedroom with a built-in Slide robe.

Bathroom (8' 09" 6' 06")
Four-piece Suite comprising a Panel Bath, a Wash Hand
Basin with a Vanity Unit under, a walk-in Mains Shower
and a Low Flush W.C. Complete with Tiled Flooring,
Tiled Walls, a Chrome Heated Wall Radiator, recessed Spotlights and an Extractor Fan.

Garage (21' 07" x 8' 09")
Access via an Electric Roller Shutter Door, complete with Light and Power.