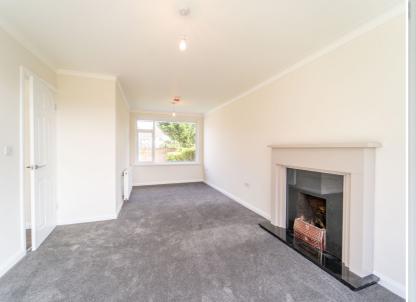

Lounge (22' 06" x 12' 01")

Dual Aspect Reception Room, bright and spacious with a Feature open Fire with a Wooden Mantle and a Tiled Hearth and Surround.

Kitchen (10' 08" x 8' 09")
Luxury fitted Kitchen with a range of high- and low-level Units with complimentary roller edge Worktops, an integrated Amica Four Ring Ceramic Hob with a Flavel Oven under and an Extractor Hood over, an integrated Beko Fridge/Freezer, an integrated Flavel Dishwasher and a 1 % ½ bowl Stainless Steel Sink & Drainer. Complete with recessed Spotlights, part Tiled Walls, Tiled Flooring and a uPVC and Glazed Door provides access to the: Door provides access to the: