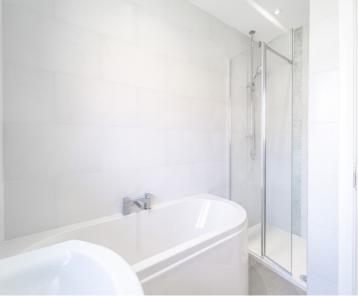

Bedroom Three (8' 02" x 8' 02") Front Aspect Bedroom with a built-in Slide robe.

Bathroom (8' 09" 6' 06")
Four-piece Suite comprising a Panel Bath, a Wash Hand
Basin with a Vanity Unit under, a walk-in Mains Shower
and a Low Flush W.C. Complete with Tiled Flooring,
Tiled Walls, a Chrome Heated Wall Radiator, recessed Spotlights and an Extractor Fan.