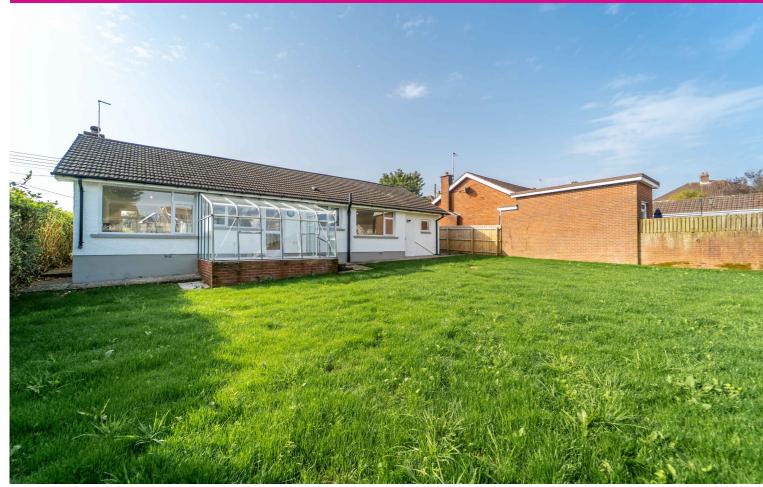

Sunroom (12' 05" x 7' 09")

Bright and spacious with access to the rear Garden.

Master Bedroom (12' 01" x 10' 02")
Front aspect Double Bedroom with a built-in Slide

Bedroom Two (9' 08" x 9' 05") Rear Aspect Double Bedroom.

### Outside

There is a Wall, Fence and Hedge Enclosed Garden in Lawn and a Tarmac Driveway for ample off-street parking, leading to the adjoining Garage.

There is a Wall, Fence and Hedge enclosed Lawn Garden and an outside Water Tap.