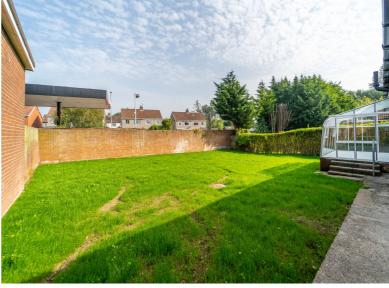

### Outside

There is a Wall, Fence and Hedge Enclosed Garden in Lawn and a Tarmac Driveway for ample off-street parking, leading to the adjoining Garage.

There is a Wall, Fence and Hedge enclosed Lawn Garden and an outside Water Tap.