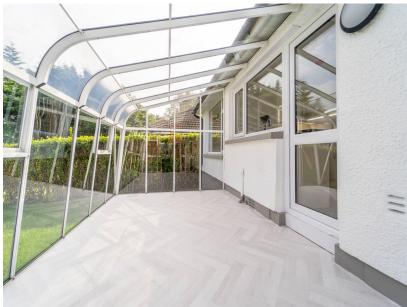

Sunroom (12' 05" x 7' 09")

Bright and spacious with access to the rear Garden.

Master Bedroom (12' 01" x 10' 02")
Front aspect Double Bedroom with a built-in Slide

Bedroom Two (9' 08" x 9' 05") Rear Aspect Double Bedroom.