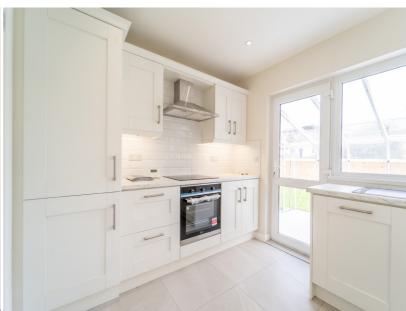

Lounge (22' 06" x 12' 01")

Dual Aspect Reception Room, bright and spacious with a Feature open Fire with a Wooden Mantle and a Tiled Hearth and Surround.

Kitchen (10' 08" x 8' 09")
Luxury fitted Kitchen with a range of high- and low-level Units with complimentary roller edge Worktops, an integrated Amica Four Ring Ceramic Hob with a Flavel Oven under and an Extractor Hood over, an integrated Beko Fridge/Freezer, an integrated Flavel Dishwasher and a 1 % ½ bowl Stainless Steel Sink & Drainer. Complete with recessed Spotlights, part Tiled Walls, Tiled Flooring and a uPVC and Glazed Door provides access to the: Door provides access to the: