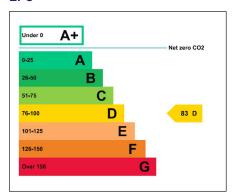

Instinctive Excellence in Property.

# To Let

Prominent Retail Unit c. 602 sq ft (c. 55.91 sq m)

Unit 6 174-184 Ormeau Road Belfast BT7 2ED

**RETAIL** 





#### **RETAIL**

#### **Location Map**



#### **EPC**





# Location

The property is prominently positioned on the Ormeau Road in south Belfast, approximately 1 mile from Belfast city centre. The Ormeau Road benefits from a high level of passing vehicular as it is one of the main arterial routes into Belfast city centre from the south of the city. The area also benefits from a high volume of pedestrian footfall due to the large residential population in the area.

# **Description**

The property comprises a prominent ground floor retail unit with excellent frontage onto the Ormeau Road. The unit benefits from an open plan retail area with WC facilities to the rear and roller shutters to the front.

There is communal car parking to the rear of the property with the option to take spaces subject to a licence agreement.

## **Accommodation**

T