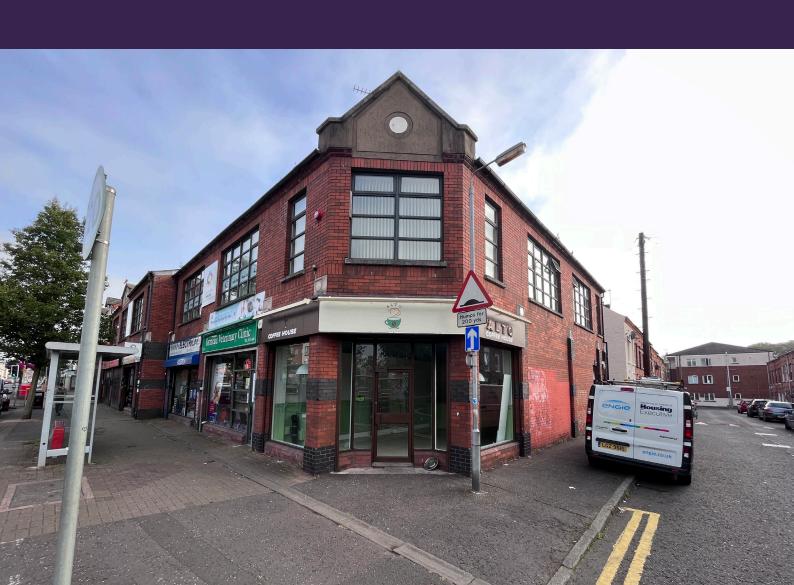

# Location

The property is prominently positioned on the Ormeau Road in south Belfast, approximately 1 mile from Belfast city centre. The Ormeau Road benefits from a high level of passing vehicular as it is one of the main arterial routes into Belfast city centre from the south of the city. The area also benefits from a high volume of pedestrian footfall due to the large residential population in the area.

# **Description**

The property comprises a prominent ground floor retail unit with excellent frontage onto the Ormeau Road. The unit benefits from an open plan retail area with WC facilities to the rear and roller shutters to the front.