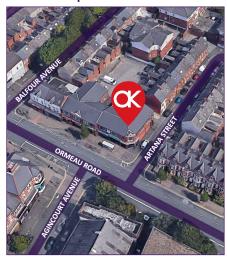

# Location

The property is prominently positioned on the Ormeau Road in south Belfast, approximately 1 mile from Belfast city centre. The Ormeau Road benefits from a high level of passing vehicular as it is one of the main arterial routes into Belfast city centre from the south of the city. The area also benefits from a high volume of pedestrian footfall due to the large residential population in the area.