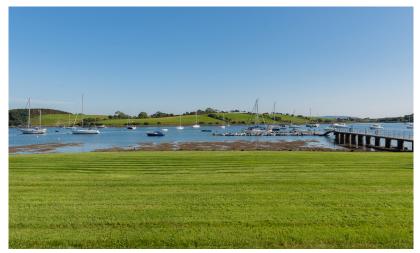

Appealing Detached Bungalow On a Waterfront Site

With its front lawn sweeping to the water's edge of Ringhaddy Sound enabling uninterrupted views over Strangford Lough and Islandmore with its famous "Blue Cabin", the position of this detached bungalow is without a doubt spectacular.