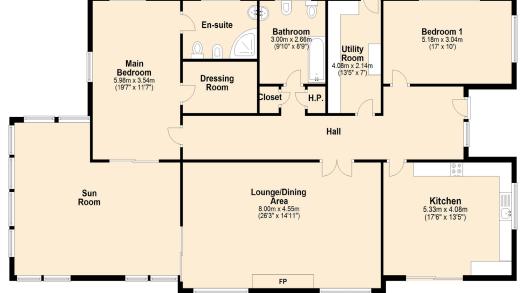

## Floor Plans

**Ground Floor** 

Total area: approx. 181.8 sq. metres (1956.5 sq. feet)

We endeavour to make our sales details accurate and reliable, however they should not be relied on as statements or representations of fact and they do not constitute any part of an offer or contract. The reseller does not make any representation or give any warranty in relation to the property and we have no authority to do so on behalf of the seller. Any information given by us in these sales details or otherwise is given without responsibility on our part. Services, fitting, and equipment referred to in the sales details have not been tested (unless otherwise stated) and no warranty can be given as to their condition. We strongly recommend that all information, which we provide, about the property is verified by yourself or your advisers. Site plans on brochures are not drawn to scale, however we are happy to provide scale drawings from our office. Artist's impressions are for illustrative purposes only. All details including materials, finishes etc. should be clarified with the agents prior to booking.