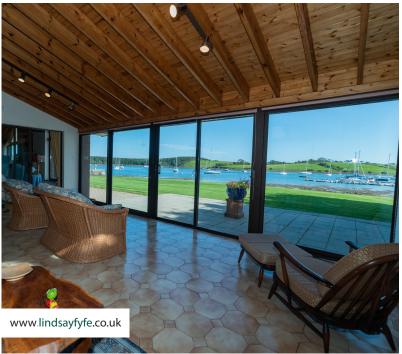

Appealing Detached Bungalow On a Waterfront Site

With its front lawn sweeping to the water's edge of Ringhaddy Sound enabling uninterrupted views over Strangford Lough and Islandmore with its famous "Blue Cabin", the position of this detached bungalow is without a doubt spectacular.

## **Key Features**

- Appealing Detached Bungalow On a Unique Waterfront Site With **Magnificent Lough Views**
- Spacious Lounge/Dining Area With Delightful Lough Views Plus Glazed Garden Room
- Two Bedrooms Including Master With Shower Room Ensuite and Walk In Robe
- Spacious Bathroom
- Oil Fired Central Heating And Double Glazed Windows
- **PVC External Joinery**
- Detached Double Garage, Tarmac Driveway And Additional Parking
- Direct Access To Ringhaddy Sound And Strangford Lough