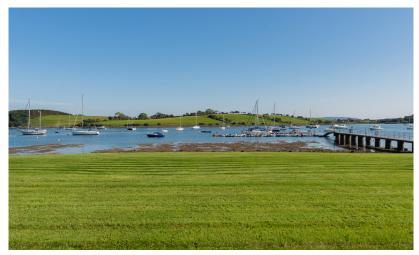

Appealing Detached Bungalow On a Waterfront Site

With its front lawn sweeping to the water's edge of Ringhaddy Sound enabling uninterrupted views over Strangford Lough and Islandmore with its famous "Blue Cabin", the position of this detached bungalow is without a doubt spectacular.