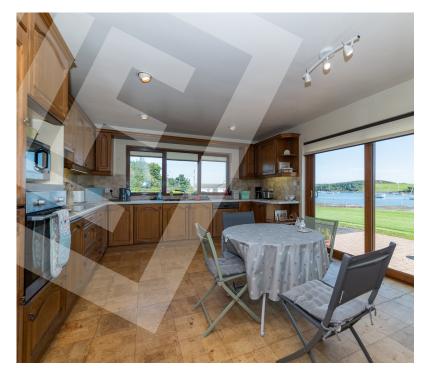

## **Key Features**

- Appealing Detached Bungalow On a Unique Waterfront Site With **Magnificent Lough Views**
- Spacious Lounge/Dining Area With Delightful Lough Views Plus Glazed Garden Room
- Two Bedrooms Including Master With Shower Room Ensuite and Walk In Robe
- Spacious Bathroom
- Oil Fired Central Heating And Double Glazed Windows
- **PVC External Joinery**
- Detached Double Garage, Tarmac Driveway And Additional Parking
- Direct Access To Ringhaddy Sound And Strangford Lough