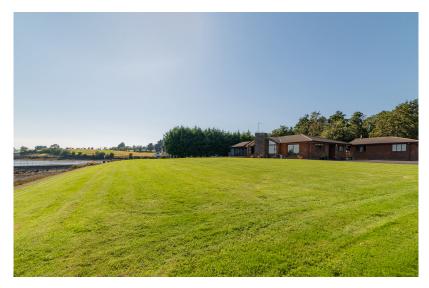

Appealing Detached Bungalow On a Waterfront Site

With its front lawn sweeping to the water's edge of Ringhaddy Sound enabling uninterrupted views over Strangford Lough and Islandmore with its famous "Blue Cabin", the position of this detached bungalow is without a doubt spectacular.

## **Key Features**

- Appealing Detached Bungalow On a Unique Waterfront Site With **Magnificent Lough Views**
- Spacious Lounge/Dining Area With Delightful Lough Views Plus Glazed Garden Room
- Two Bedrooms Including Master With Shower Room Ensuite and Walk In Robe
- Spacious Bathroom
- Oil Fired Central Heating And Double Glazed Windows
- **PVC External Joinery**
- Detached Double Garage, Tarmac Driveway And Additional Parking
- Direct Access To Ringhaddy Sound And Strangford Lough