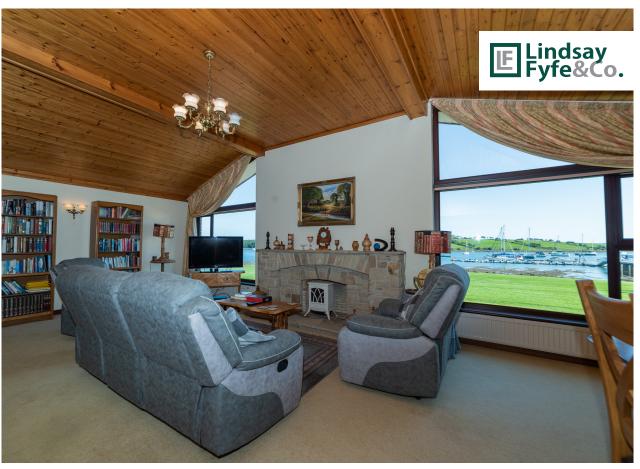

Appealing Detached Bungalow On a Waterfront Site

With its front lawn sweeping to the water's edge of Ringhaddy Sound enabling uninterrupted views over Strangford Lough and Islandmore with its famous "Blue Cabin", the position of this detached bungalow is without a doubt spectacular.

## **Key Features**

- Appealing Detached Bungalow On a Unique Waterfront Site With **Magnificent Lough Views**
- Spacious Lounge/Dining Area With Delightful Lough Views Plus Glazed Garden Room
- Two Bedrooms Including Master With Shower Room Ensuite and Walk In Robe
- Spacious Bathroom
- Oil Fired Central Heating And Double Glazed Windows
- **PVC External Joinery**
- Detached Double Garage, Tarmac Driveway And Additional Parking
- Direct Access To Ringhaddy Sound And Strangford Lough