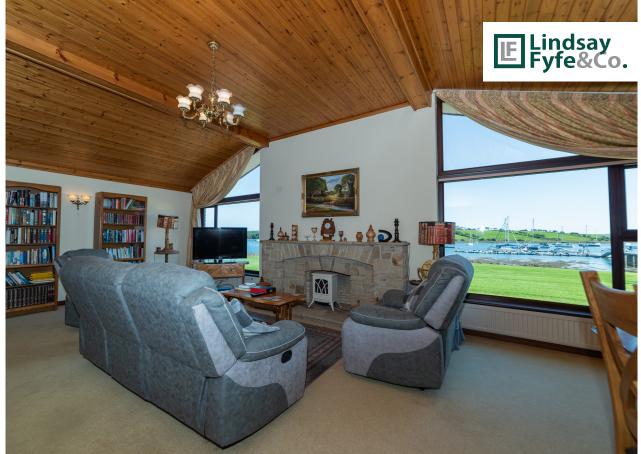

#### Appealing Detached Bungalow On a Waterfront Site

With its front lawn sweeping to the water's edge of Ringhaddy Sound enabling uninterrupted views over Strangford Lough and Islandmore with its famous "Blue Cabin", the position of this detached bungalow is without a doubt spectacular.

### **Key Features**

E

- Appealing Detached Bungalow On a Unique Waterfront Site With Magnificent Lough Views
- Spacious Lounge/Dining Area With Delightful Lough Views Plus Glazed Garden Room
- Two Bedrooms Including Master With Shower Room Ensuite and Walk In Robe
- Spacious Bathroom
- Oil Fired Central Heating And Double Glazed Windows
- PVC External Joinery
- Detached Double Garage, Tarmac Driveway And Additional Parking
- Direct Access To Ringhaddy Sound And Strangford Lough