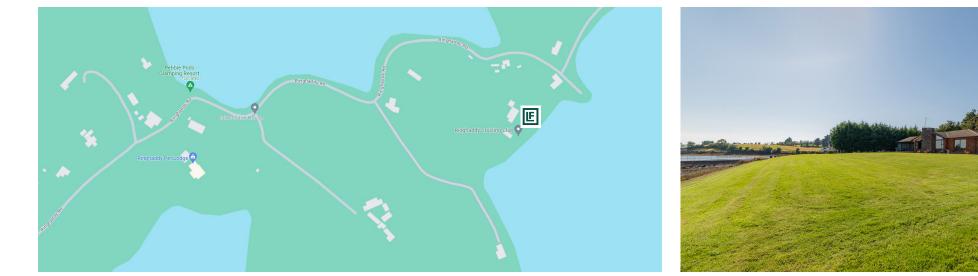

#### Appealing Detached Bungalow On a Waterfront Site

With its front lawn sweeping to the water's edge of Ringhaddy Sound enabling uninterrupted views over Strangford Lough and Islandmore with its famous "Blue Cabin", the position of this detached bungalow is without a doubt spectacular.