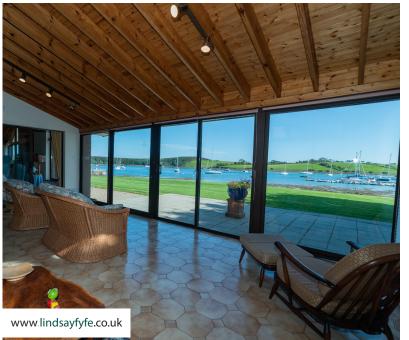

#### Appealing Detached Bungalow On a Waterfront Site

With its front lawn sweeping to the water's edge of Ringhaddy Sound enabling uninterrupted views over Strangford Lough and Islandmore with its famous "Blue Cabin", the position of this detached bungalow is without a doubt spectacular.

### **Key Features**

E

- Appealing Detached Bungalow On a Unique Waterfront Site With Magnificent Lough Views
- Spacious Lounge/Dining Area With Delightful Lough Views Plus Glazed Garden Room
- Two Bedrooms Including Master With Shower Room Ensuite and Walk In Robe
- Spacious Bathroom
- Oil Fired Central Heating And Double Glazed Windows
- PVC External Joinery
- Detached Double Garage, Tarmac Driveway And Additional Parking
- Direct Access To Ringhaddy Sound And Strangford Lough