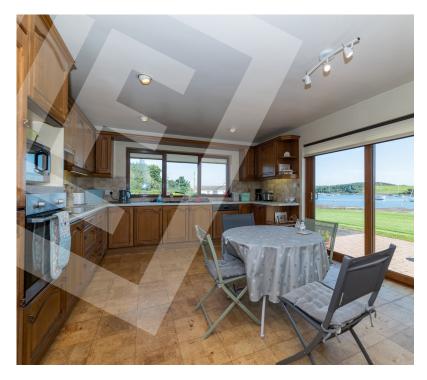

### **Key Features**

E

- Appealing Detached Bungalow On a Unique Waterfront Site With Magnificent Lough Views
- Spacious Lounge/Dining Area With Delightful Lough Views Plus Glazed Garden Room
- Two Bedrooms Including Master With Shower Room Ensuite and Walk In Robe
- Spacious Bathroom
- Oil Fired Central Heating And Double Glazed Windows
- PVC External Joinery
- Detached Double Garage, Tarmac Driveway And Additional Parking
- Direct Access To Ringhaddy Sound And Strangford Lough