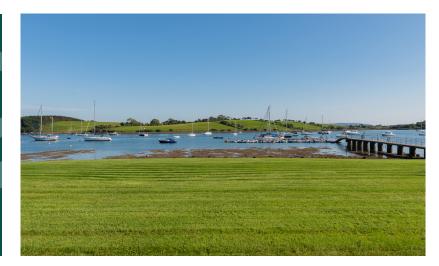

#### Appealing Detached Bungalow On a Waterfront Site

With its front lawn sweeping to the water's edge of Ringhaddy Sound enabling uninterrupted views over Strangford Lough and Islandmore with its famous "Blue Cabin", the position of this detached bungalow is without a doubt spectacular.