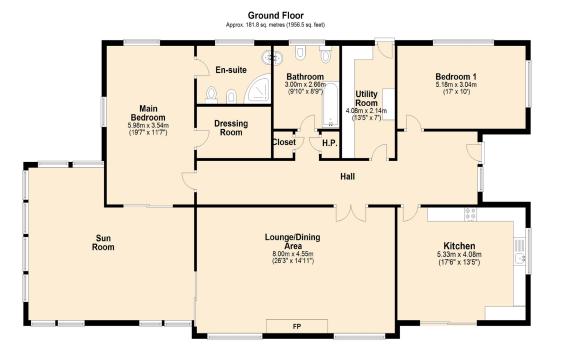

### **Floor Plans**

Total area: approx. 181.8 sq. metres (1956.5 sq. feet)

We endeavour to make our sales details accurate and reliable, however they should not be relied on as statements or representations of fact and they do not constitute any part of an offer or contract. The reseller does not make any representation or give any warranty in relation to the property and we have no authority to do so on behalf of the seller. Any information given by us in these sales details or otherwise is given without responsibility on our part. Services, fitting, and equipment referred to in the sales details have not been tested (unless otherwise stated) and no warranty can be given as to their condition. We strongly recommend that all information, which we provide, about the property is verified by yourself or your advisers. Site plans on brochures are not drawn to scale, however we are happy to provide scale drawings from our office. Artist's impressions are for illustrative purposes only. All details including materials, finishes etc. should be clarified with the agents prior to booking.