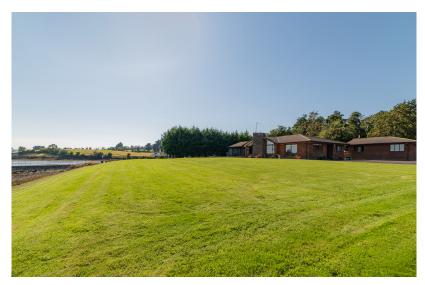

### Appealing Detached Bungalow On a Waterfront Site

With its front lawn sweeping to the water's edge of Ringhaddy Sound enabling uninterrupted views over Strangford Lough and Islandmore with its famous "Blue Cabin", the position of this detached bungalow is without a doubt spectacular.

### Key Features

- Appealing Detached Bungalow On a Unique Waterfront Site With Magnificent Lough Views
- Spacious Lounge/Dining Area With Delightful Lough Views Plus Glazed Garden Room
- Two Bedrooms Including Master With Shower Room Ensuite and Walk In Robe
- · Spacious Bathroom
- Oil Fired Central Heating And Double Glazed Windows
- PVC External Joinery
- Detached Double Garage, Tarmac Driveway And Additional Parking
- · Direct Access To Ringhaddy Sound And Strangford Lough