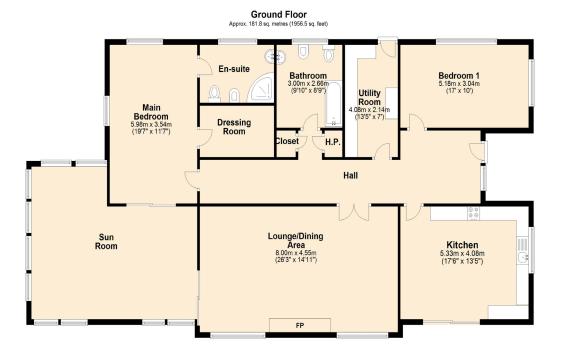

#### Floor Plans

Total area: approx. 181.8 sq. metres (1956.5 sq. feet)

We endeavour to make our sales details accurate and reliable, however they should not be relied on as statements or representations of fact and they do not constitute any part of an offer or contract. The reseller does not make any representation or give any warranty in relation to the property and we have no authority to do so on behalf of the seller. Any information given by us in these sales details or otherwise is given without responsibility on our part. Services, fitting, and equipment referred to in the sales details have not been tested (unless otherwise stated) and no warranty can be given as to their condition. We strongly recommend that all information, which we provide, about the property is verified by yourself or your advisers. Site plans on brochures are not drawn to scale, however we are happy to provide scale drawings from our office. Artist's impressions are for illustrative purposes only. All details including materials, finishes etc. should be clarified with the agents prior to booking.