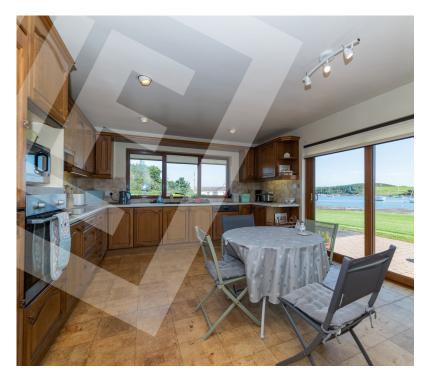

### Key Features

- Appealing Detached Bungalow On a Unique Waterfront Site With Magnificent Lough Views
- Spacious Lounge/Dining Area With Delightful Lough Views Plus Glazed Garden Room
- Two Bedrooms Including Master With Shower Room Ensuite and Walk In Robe
- · Spacious Bathroom
- Oil Fired Central Heating And Double Glazed Windows
- PVC External Joinery
- Detached Double Garage, Tarmac Driveway And Additional Parking
- · Direct Access To Ringhaddy Sound And Strangford Lough