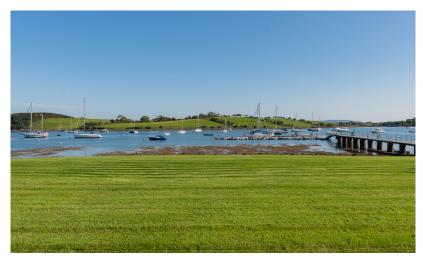

### Appealing Detached Bungalow On a Waterfront Site

With its front lawn sweeping to the water's edge of Ringhaddy Sound enabling uninterrupted views over Strangford Lough and Islandmore with its famous "Blue Cabin", the position of this detached bungalow is without a doubt spectacular.

### Key Features

- Appealing Detached Bungalow On a Unique Waterfront Site With Magnificent Lough Views
- Spacious Lounge/Dining Area With Delightful Lough Views Plus Glazed Garden Room
- Two Bedrooms Including Master With Shower Room Ensuite and Walk In Robe
- · Spacious Bathroom
- Oil Fired Central Heating And Double Glazed Windows
- PVC External Joinery
- Detached Double Garage, Tarmac Driveway And Additional Parking
- · Direct Access To Ringhaddy Sound And Strangford Lough