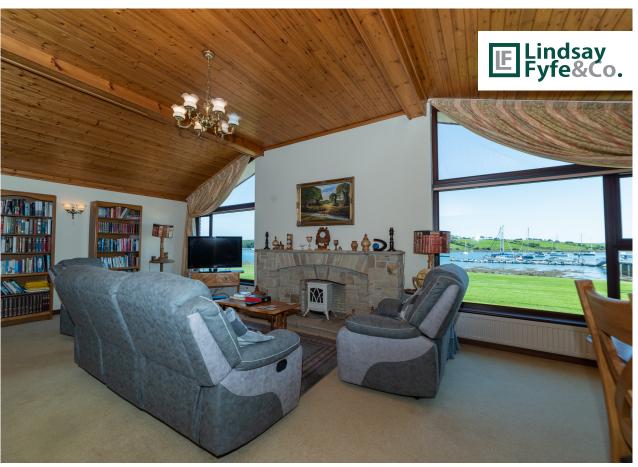

### Appealing Detached Bungalow On a Waterfront Site

With its front lawn sweeping to the water's edge of Ringhaddy Sound enabling uninterrupted views over Strangford Lough and Islandmore with its famous "Blue Cabin", the position of this detached bungalow is without a doubt spectacular.

### Key Features

- Appealing Detached Bungalow On a Unique Waterfront Site With Magnificent Lough Views
- Spacious Lounge/Dining Area With Delightful Lough Views Plus Glazed Garden Room
- Two Bedrooms Including Master With Shower Room Ensuite and Walk In Robe
- · Spacious Bathroom
- Oil Fired Central Heating And Double Glazed Windows
- PVC External Joinery
- Detached Double Garage, Tarmac Driveway And Additional Parking
- · Direct Access To Ringhaddy Sound And Strangford Lough