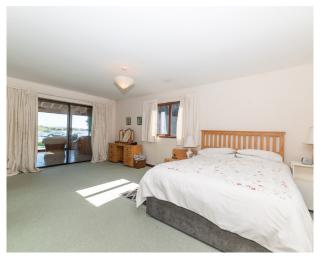

### Key Features

- Appealing Detached Bungalow On a Unique Waterfront Site With Magnificent Lough Views
- Spacious Lounge/Dining Area With Delightful Lough Views Plus Glazed Garden Room
- Two Bedrooms Including Master With Shower Room Ensuite and Walk In Robe
- · Spacious Bathroom
- Oil Fired Central Heating And Double Glazed Windows
- PVC External Joinery
- Detached Double Garage, Tarmac Driveway And Additional Parking
- · Direct Access To Ringhaddy Sound And Strangford Lough