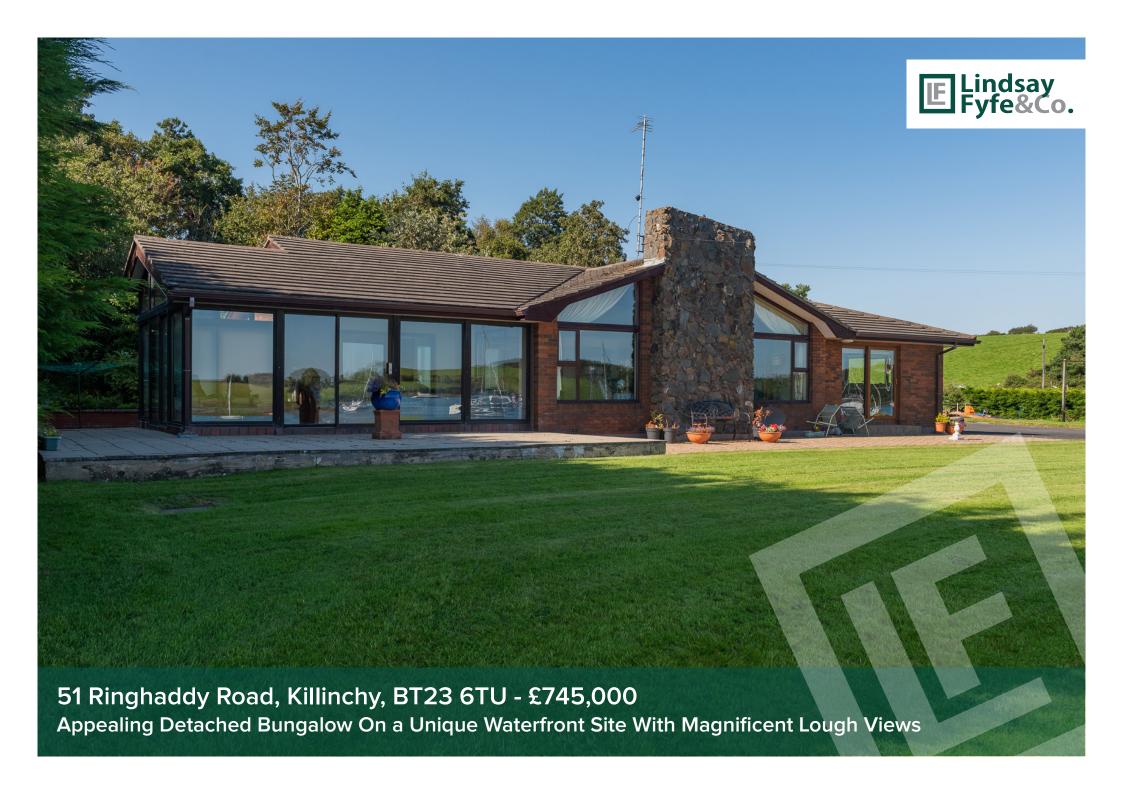

## 51 Ringhaddy Road, Killinchy, BT23 6TU

### Appealing Detached Bungalow On a Waterfront Site

With its front lawn sweeping to the water's edge of Ringhaddy Sound enabling uninterrupted views over Strangford Lough and Islandmore with its famous "Blue Cabin", the position of this detached bungalow is without a doubt spectacular.

# 51 Ringhaddy Road, Killinchy, BT23 6TU

Appealing Detached Bungalow On a Waterfront Site - £745,000