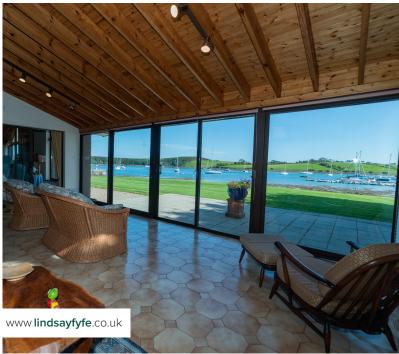

### Appealing Detached Bungalow On a Waterfront Site

With its front lawn sweeping to the water's edge of Ringhaddy Sound enabling uninterrupted views over Strangford Lough and Islandmore with its famous "Blue Cabin", the position of this detached bungalow is without a doubt spectacular.

### Key Features

- Appealing Detached Bungalow On a Unique Waterfront Site With Magnificent Lough Views
- Spacious Lounge/Dining Area With Delightful Lough Views Plus Glazed Garden Room
- Two Bedrooms Including Master With Shower Room Ensuite and Walk In Robe
- · Spacious Bathroom
- Oil Fired Central Heating And Double Glazed Windows
- PVC External Joinery
- Detached Double Garage, Tarmac Driveway And Additional Parking
- · Direct Access To Ringhaddy Sound And Strangford Lough