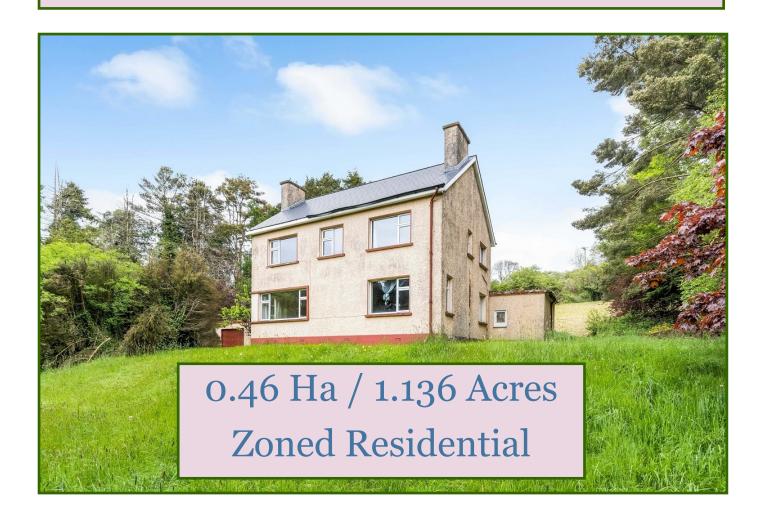

## Kells Road, Bailieborough, A82 C892 Development Opportunity

Two Storey Dwelling House In Disrepair
Re-roofed around 2012
An Easy Walking Distance From Town

Pre-Planning enquiries indicate possible development to allow for 2 further detached units.

More sketch plans and guidelines with the auctioneers.

Would qualify for development levy waiver.

All enquiries and order to view through Sole Agent
Peter Murtagh Chartered Surveyors Auctioneers & Agents