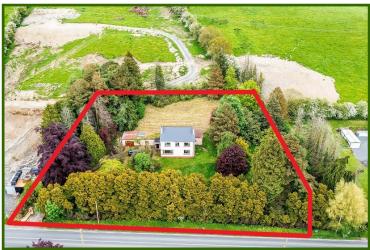

## Kells Road, Bailieborough, A82 C892 Development Opportunity

Two Storey Dwelling House In Disrepair
Re-roofed around 2012
An Easy Walking Distance From Town

Pre-Planning enquiries indicate possible development to allow for 2 further detached units.

More sketch plans and guidelines with the auctioneers.

Would qualify for development levy waiver.

All enquiries and order to view through Sole Agent
Peter Murtagh Chartered Surveyors Auctioneers & Agents