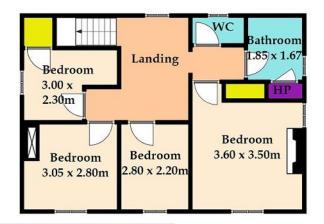

## Floor Plan Sketch

118 Sq Meters / 1,290 Sq Feet
Measurements and Layout are for
illustration purposes only

- Zoning + Position + Plot Size Indicate
   Development Potential
- May Qualify for up to €50,000 Croi Conaithe