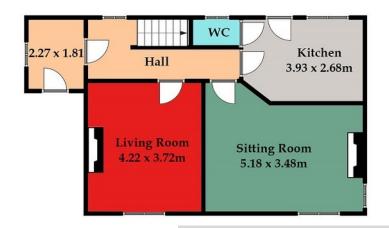

## Floor Plan Sketch

118 Sq Meters / 1,290 Sq Feet
Measurements and Layout are for
illustration purposes only

- Zoning + Position + Plot Size Indicate
   Development Potential
- May Qualify for up to €50,000 Croi Conaithe