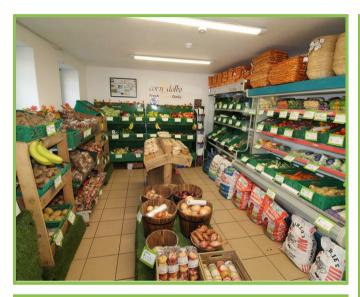

## 15 Upper Square, Castlewellan, BT31 9DB

Shop 29'02 x 20'0

Prep room 8'07 x 4'05

Kitchen/storage 12'04 x 4'07 I shaped. storage room.

Bathroom

Please note we have not tested the services or systems in this property. Purchasers should make/commission their own inspections if they feel it is necessary.