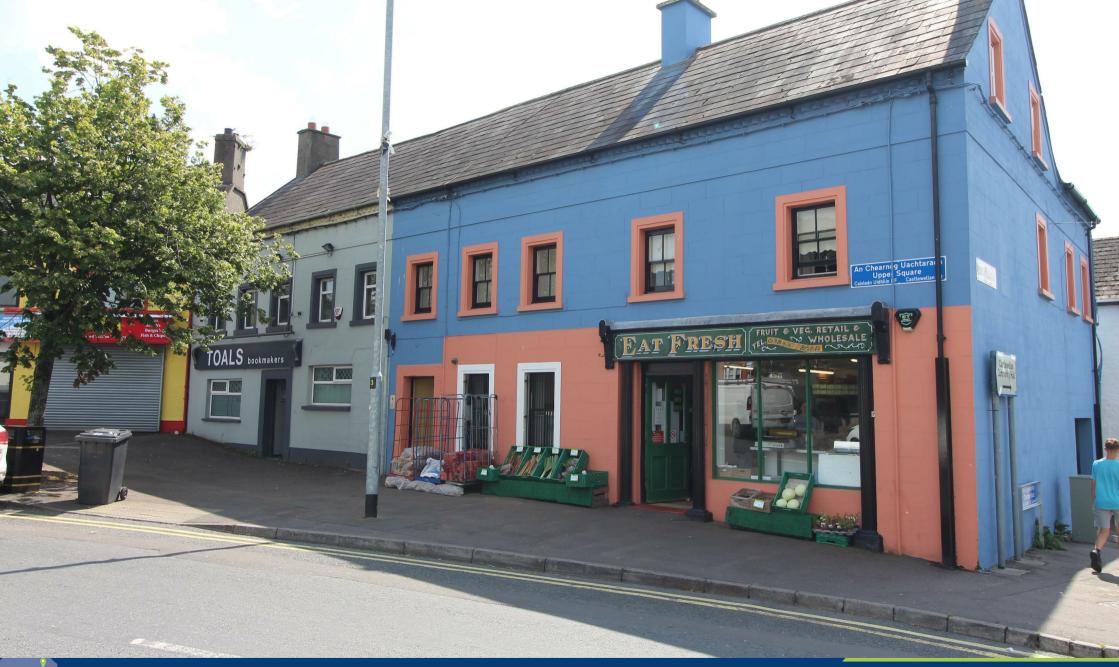

15 Upper Square, Castlewellan, BT31 9DB £25,000

## 15 Upper Square, Castlewellan, BT31 9DB

Shop 29'02 x 20'0

Prep room 8'07 x 4'05

Kitchen/storage 12'04 x 4'07 I shaped. storage room.

Bathroom

Please note we have not tested the services or systems in this property. Purchasers should make/commission their own inspections if they feel it is necessary.