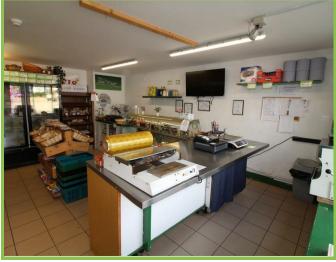

## 15 Upper Square, Castlewellan, BT31 9DB

Shop 29'02 x 20'0

Prep room 8'07 x 4'05

Kitchen/storage 12'04 x 4'07 I shaped. storage room.

Bathroom

Please note we have not tested the services or systems in this property. Purchasers should make/commission their own inspections if they feel it is necessary.