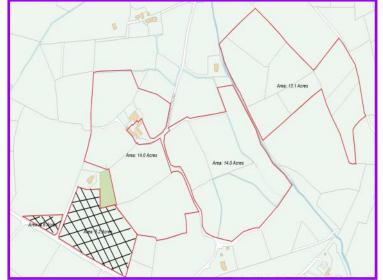

#### Lots

The vendor may consider selling the property in lots subject to offers and interest received from bona-fide purchasers.

### **Accommodation**

The agricultural lands extend to C. 41.1 Acres (16.64) Hectares).

#### Sale Details

Price on Application.

**Indicative Spatial Boundary Maps (For Indicative purposes only)** 

OSNI View Ortho View

## **Location Maps**

FOR INDICATIVE PURPOSES ONLY

Newtownbutler

RA NOBLE & CO LTD

T: 028 8554 8242 F: 028 8554 9900

E:info@nobleauctioneers.co.uk

JONATHAN KEYS
M: 077 4632 2257
jonny@nobleauctioneers.co.uk