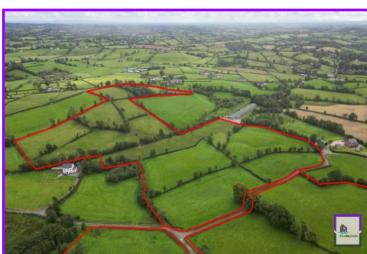

# **For Sale**

Excellent C. 41.1 Acre Holding (Available in Lots)

Lands at Dernaborey Road, Dungannon, Co Tyrone, BT70 1TW

**AGRICULTURAL LANDS** 

## **For Sale**

**Excellent C. 41.1 Acre Holding** (Available in Lots)

Lands at Dernaborey Road Dungannon Co Tyrone **BT70 1TW** 

#### AGRICULTURAL LANDS

www.nobleauctioneers.co.uk

This top quality holding is conveniently located on the Dernaborey Road in close proximity to Ballygawley and Dungannon. Farmland rarely comes to the market in this highly sought after area and thus a high level of interest is anticipated.

### **Description**

This desirable farm which benefits from significant frontage to the county road comprises fertile lands in a high state of production suitable for both cutting/ grazing purposes.

The lands are held in 3 compact blocks on either side of the county road and a peaceful country brook.

### **Accommodation**

The agricultural lands extend to C. 41.1 Acres (16.64) Hectares).