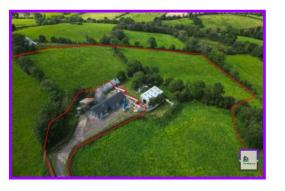

### **Description**

This desirable farm which benefits from significant frontage to the county road comprises fertile lands in a high state of production suitable for both cutting/ grazing purposes.

The lands are held in 3 compact blocks on either side of the county road and a peaceful country brook.