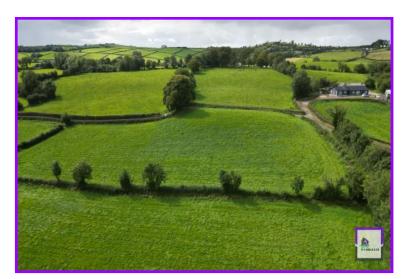

#### AGRICULTURAL LANDS

www.nobleauctioneers.co.uk

This top quality holding is conveniently located on the Dernaborey Road in close proximity to Ballygawley and Dungannon. Farmland rarely comes to the market in this highly sought after area and thus a high level of interest is anticipated.

### **Description**

This desirable farm which benefits from significant frontage to the county road comprises fertile lands in a high state of production suitable for both cutting/ grazing purposes.

The lands are held in 3 compact blocks on either side of the county road and a peaceful country brook.