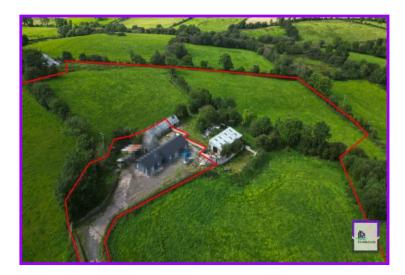

### **Description**

This desirable farm which benefits from significant frontage to the county road comprises fertile lands in a high state of production suitable for both cutting/ grazing purposes.

The lands are held in 3 compact blocks on either side of the county road and a peaceful country brook.