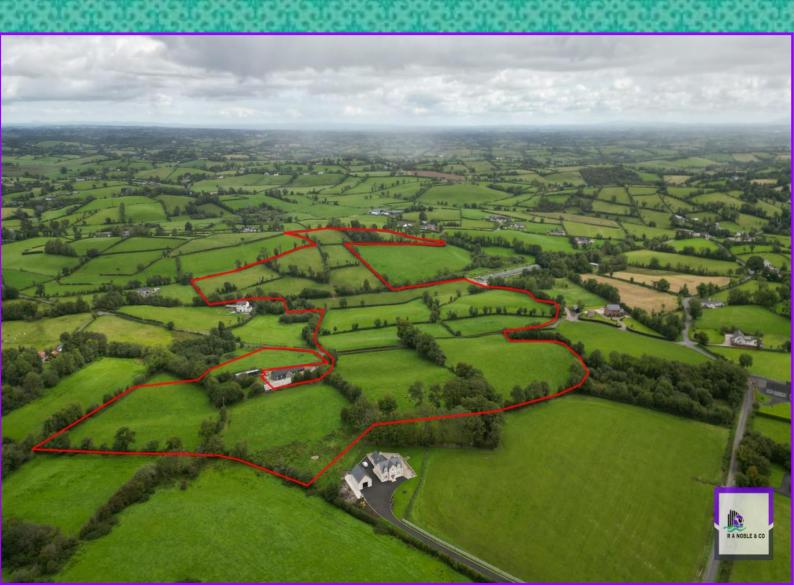

# **For Sale**

Excellent C. 41.1 Acre Holding (Available in Lots)

Lands at Dernaborey Road, Dungannon, Co Tyrone, BT70 1TW

**AGRICULTURAL LANDS** 

#### AGRICULTURAL LANDS

www.nobleauctioneers.co.uk

This top quality holding is conveniently located on the Dernaborey Road in close proximity to Ballygawley and Dungannon. Farmland rarely comes to the market in this highly sought after area and thus a high level of interest is anticipated.

### **Description**

This desirable farm which benefits from significant frontage to the county road comprises fertile lands in a high state of production suitable for both cutting/ grazing purposes.

The lands are held in 3 compact blocks on either side of the county road and a peaceful country brook.

### **Accommodation**

The agricultural lands extend to C. 41.1 Acres (16.64) Hectares).

#### Sale Details

Price on Application.

**Indicative Spatial Boundary Maps (For Indicative purposes only)** 

OSNI View Ortho View