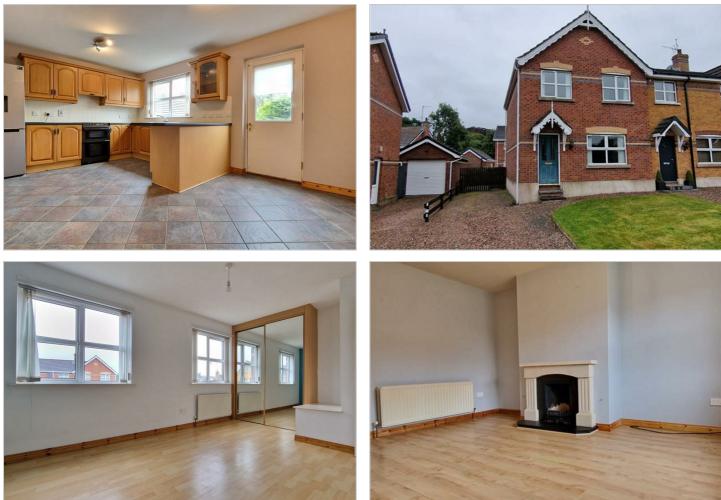

Internally the property boasts an entrance hallway with leading to a large and bright living room with feature fireplace. The open plan kitchen diner makes for the perfect family living with a range of shaker style kitchen units and a dining area leading out to the private enclosed rear garden. Upstairs are 2 bedrooms and a family bathroom.