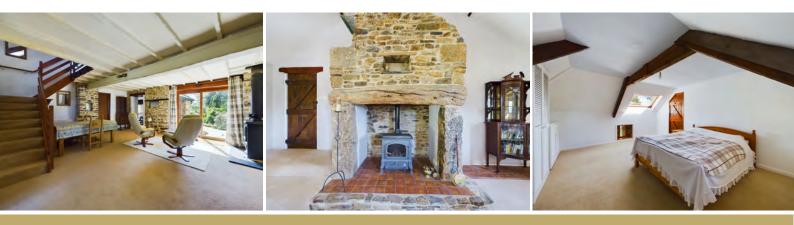

The drawing/sitting room is a particularly notable attribute of this functional home; the former Round House provides a spacious living arrangement for multiple furnishings, alongside character features including exposed stonework detailing, ceiling timbers and striking, recessed inglenook fireplace.

Ascending to the first floor, the large landing area takes host to three bedrooms and the modern themed family bathroom. Bedrooms one and two are admirable doubles, with copious amounts of integral storage and attractive window units throughout.