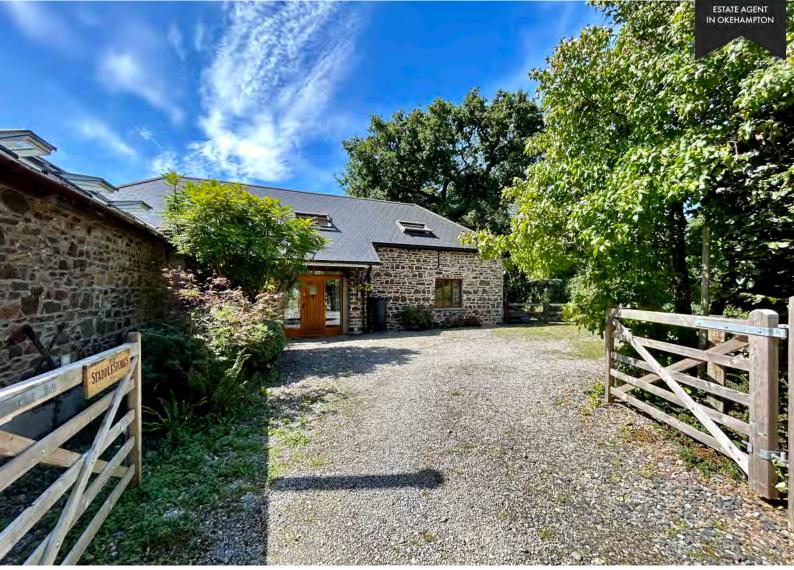

Staddlestones is an attractive attached barn conversion, boasting an established stone construction, with conversion to have taken place formally in the mid 1980's era. Upon approach you are greeted by a generous private driveway, ideal for accommodating several vehicles within your very own five-bar gated boundary.

This unique property is situated within the rural hamlet of Thorndon Cross, approximately five miles from the historic market town of Okehampton. Alongside being located within a peaceful setting, there is convenient access to the nearby A30 road network and further transport links to neighbouring villages, towns and cities.