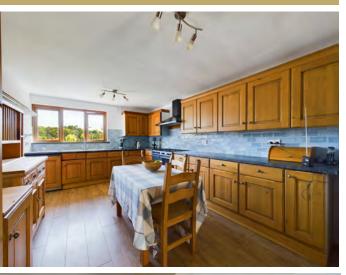

The adjoining kitchen/breakfast room boasts a country-style theme with plentiful worktop space, with the added benefit of a practical utility/ cloakroom and lower-level cellar. The versatile layout leads us to the final instalments of the ground floor, including two bedrooms, one currently occupied as a home office, with the added benefit of separate bathroom facilities.