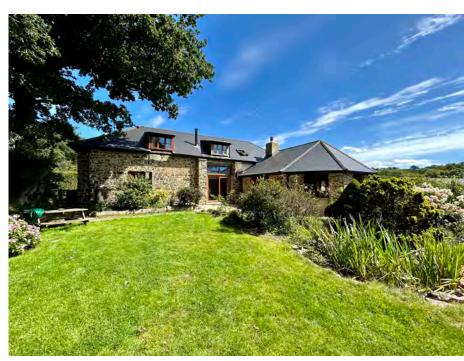

Staddlestones is an attractive attached barn conversion, boasting an established stone construction, with conversion to have taken place formally in the mid 1980's era. Upon approach you are greeted by a generous private driveway, ideal for accommodating several vehicles within your very own five-bar gated boundary.

Externally, this property truly exceeds all expectations with offerings of incredible mature gardens spanning gracefully within the circa 1.0-acre plot. Your very own tranquil oasis with established hedge line bordering, incorporated summer house and decorative ponds. The centrally located footbridge leads you to the further garden meadow, with offerings of fruit trees, fruit cage and a true essence of privacy whilst enjoying Devonshire sunshine rolling over the surrounding countryside.