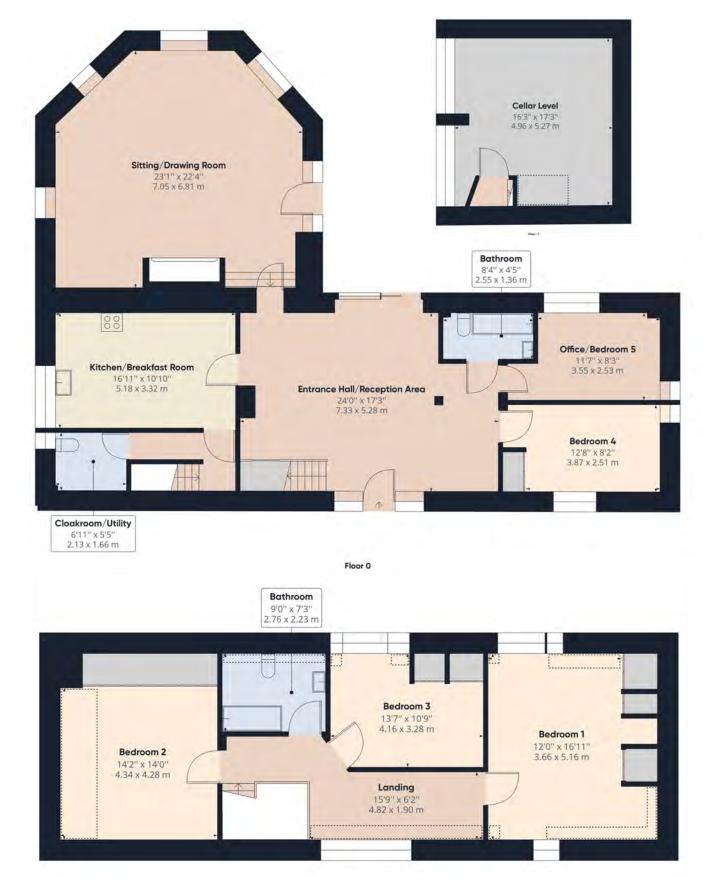

Upon entry you are greeted by an expansive entrance area, currently occupied as a pleasant reception space with free-flowing access into all that the ground floor has to offer. The dual aspect nature lends itself to a healthy embrace of natural light with sliding door access out into the mature gardens.

The drawing/sitting room is a particularly notable attribute of this functional home; the former Round House provides a spacious living arrangement for multiple furnishings, alongside character features including exposed stonework detailing, ceiling timbers and striking, recessed inglenook fireplace.

The adjoining kitchen/breakfast room boasts a country-style theme with plentiful worktop space, with the added benefit of a practical utility/ cloakroom and lower-level cellar. The versatile layout leads us to the final instalments of the ground floor, including two bedrooms, one currently occupied as a home office, with the added benefit of separate bathroom facilities.

Ascending to the first floor, the large landing area takes host to three bedrooms and the modern themed family bathroom. Bedrooms one and two are admirable doubles, with copious amounts of integral storage and attractive window units throughout.