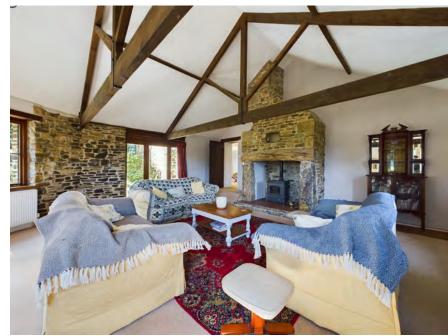

This property offers a wealth of character, from the exposed stonework, impressive ceiling beams, to the unique layout, all tied together by the ever so desirable wood burners visible within both reception rooms.

The drawing/sitting room is a particularly notable attribute of this functional home; the former Round House provides a spacious living arrangement for multiple furnishings, alongside character features including exposed stonework detailing, ceiling timbers and striking, recessed inglenook fireplace.