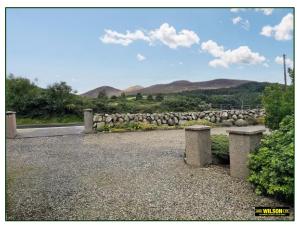

## **External:**

Vehicular entrance with large gravel parking area to side, gravel driveway, boiler house, lawns, dry stone walls, raised decked area, wooden shed, PVC oil tank.