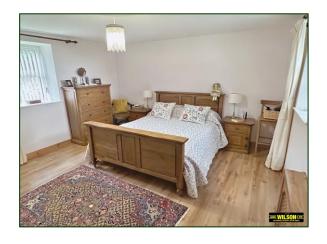

#### Bedroom 1:

14' 3" x 13' 8" (4.34m x 4.16m)

Laminate floor, under stair storage cupboard.