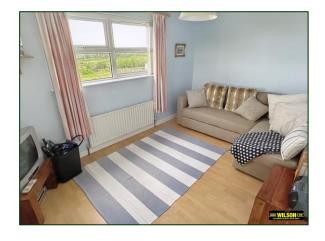

# Lounge:

13' 4" x 14' 1" (4.06m x 4.29m)

Fireplace with pine surround and cast iron and tile inset, tiled hearth, tiled floor.