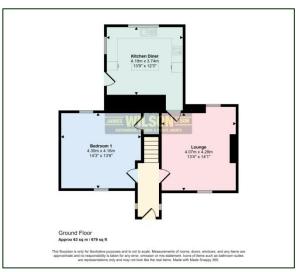

#### THE PROPERTY COMPRISES:

**Ground Floor:** 

# Lounge:

13' 4" x 14' 1" (4.06m x 4.29m)

Fireplace with pine surround and cast iron and tile inset, tiled hearth, tiled floor.

#### Kitchen:

13' 9" x 12' 3" (4.19m x 3.73m)

High and low level units with antique pine doors, laminate worksurfaces,1 ½ stainless steel sink and drainer, integrated Neff oven and gas hob, Neff extractor fan, integrated Bosch dishwasher, integrated fridge/freezer, part wall tiling, island unit with pine doors and polished black granite worktop with pine lighting canopy and breakfast bar, tiled floor.

#### Bedroom 1:

14' 3" x 13' 8" (4.34m x 4.16m)

Laminate floor, under stair storage cupboard.