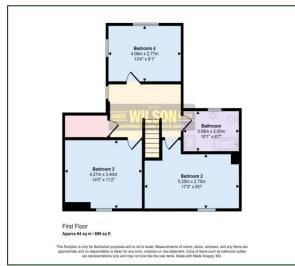

# **First Floor:**

# Landing:

Laminate floor, walk in airing cupboard.

## Bedroom 2:

17' 3" x 9' 0" (5.25m x 2.74m) Laminate floor, mountain views.

## **Bedroom 3:**

14' 0" x 11' 2" (4.26m x 3.40m) Laminate floor, mountain views.

## Bedroom 4:

13' 4" x 9' 1" (4.06m x 2.77m) Laminate floor, sea views.

## **Bathroom:**

10' 1" x 6' 7" (3.07m x 2.01m)
White suite comprising WC, WHB, corner bath, quadrant shower cubicle with aqualisa shower, tiled floor, wall tiling.