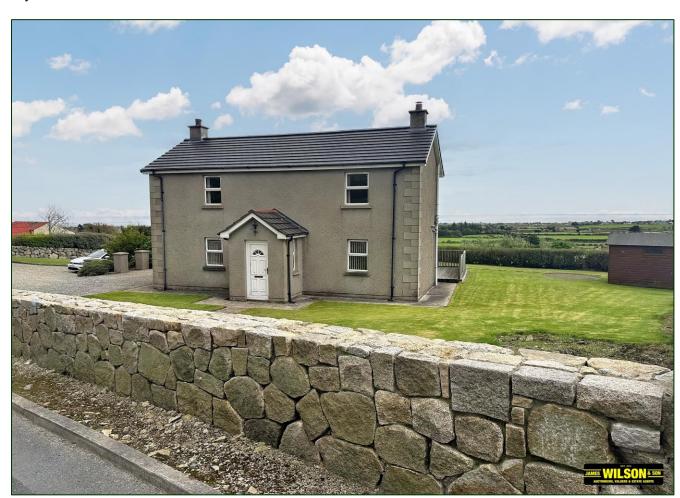

# **Detached House**

Located on Head Road in the heart of the Mourne Area of Outstanding Natural beauty, this property presents a rare opportunity to purchase a spacious family home in a picturesque setting. Enjoying superb views over the Coastal Plain to the Irish Sea and within close proximity to the peaks of the Mournes this sale is sure to excite interest from a variety of buyers.

## **External:**

Vehicular entrance with large gravel parking area to side, gravel driveway, boiler house, lawns, dry stone walls, raised decked area, wooden shed, PVC oil tank.