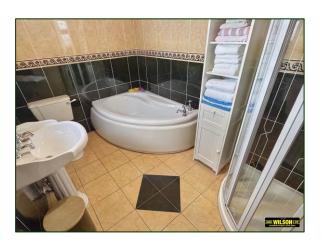

## **Bathroom:**

10' 1" x 6' 7" (3.07m x 2.01m)
White suite comprising WC, WHB, corner bath, quadrant shower cubicle with aqualisa shower, tiled floor, wall tiling.