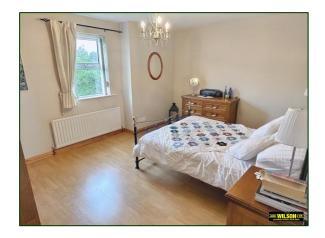

## Bedroom 2:

17' 3" x 9' 0" (5.25m x 2.74m) Laminate floor, mountain views.

## **Bedroom 3:**

14' 0" x 11' 2" (4.26m x 3.40m) Laminate floor, mountain views.