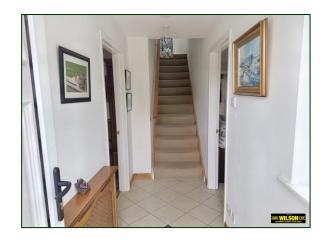

#### **Entrance Hall:**

PVC Double glazed door, tiled floor.

# Landing:

Laminate floor, walk in airing cupboard.