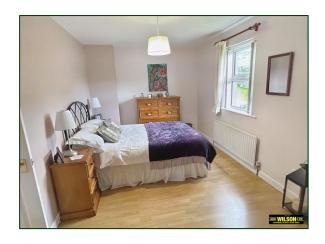

.



# Lounge:

13' 4" x 14' 1" (4.06m x 4.29m)

Fireplace with pine surround and cast iron and tile inset, tiled hearth, tiled floor.



#### Kitchen:

13' 9" x 12' 3" (4.19m x 3.73m)

High and low level units with antique pine doors, laminate worksurfaces,1 ½ stainless steel sink and drainer, integrated Neff oven and gas hob, Neff extractor fan, integrated Bosch dishwasher, integrated fridge/freezer, part wall tiling, island unit with pine doors and polished black granite worktop with pine lighting canopy and breakfast bar, tiled floor.



#### Bedroom 1:

14' 3" x 13' 8" (4.34m x 4.16m)

Laminate floor, under stair storage cupboard.



# **First Floor:**

# Landing:

Laminate floor, walk in airing cupboard.

## Bedroom 2:

17' 3" x 9' 0" (5.25m x 2.74m) Laminate floor, mountain views.



## **Bedroom 3:**

14' 0" x 11' 2" (4.26m x 3.40m) Laminate floor, mountain views.



## Bedroom 4:

13' 4" x 9' 1" (4.06m x 2.77m) Laminate floor, sea views.



## **Bathroom:**

10' 1" x 6' 7" (3.07m x 2.01m)
White suite comprising WC, WHB, corner bath, quadrant shower cubicle with aqualisa shower, tiled floor, wall tiling.



## **External:**

Vehicular entrance with large gravel parking area to side, gravel driveway, boiler house, lawns, dry stone walls, raised decked area, wooden shed, PVC oil tank.

# Viewings:

By Appointment with the Agent.



















These particulars do not constitute any part of an offer or contract. None of the statements contained in these particulars are to be relied on as statements or representations of fact and any intending purchasers must satis