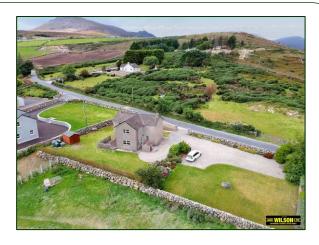

# **Detached House**

Located on Head Road in the heart of the Mourne Area of Outstanding Natural beauty, this property presents a rare opportunity to purchase a spacious family home in a picturesque setting. Enjoying superb views over the Coastal Plain to the Irish Sea and within close proximity to the peaks of the Mournes this sale is sure to excite interest from a variety of buyers.

## **External:**

Vehicular entrance with large gravel parking area to side, gravel driveway, boiler house, lawns, dry stone walls, raised decked area, wooden shed, PVC oil tank.