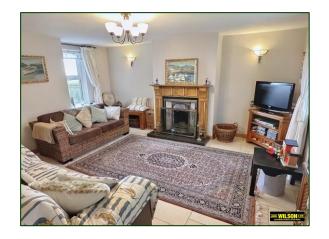

# Lounge:

13' 4" x 14' 1" (4.06m x 4.29m)

Fireplace with pine surround and cast iron and tile inset, tiled hearth, tiled floor.