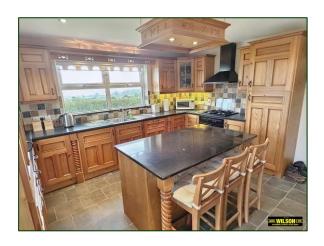

#### Kitchen:

13' 9" x 12' 3" (4.19m x 3.73m)

High and low level units with antique pine doors, laminate worksurfaces,1 ½ stainless steel sink and drainer, integrated Neff oven and gas hob, Neff extractor fan, integrated Bosch dishwasher, integrated fridge/freezer, part wall tiling, island unit with pine doors and polished black granite worktop with pine lighting canopy and breakfast bar, tiled floor.