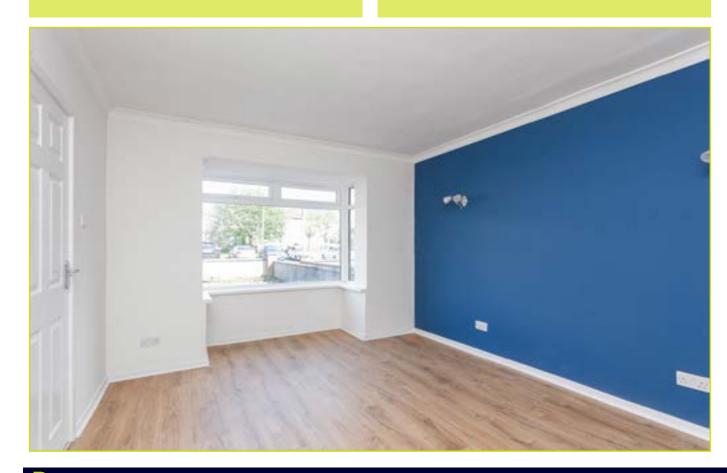

## **ACCOMMODATION:**

**Ground Floor** 

ENTRANCE HALL: Pvc front door, wood flooring

LIVING ROOM: 15' 4" x 10' 6" (4.68m x 3.19m) Wood flooring, cornicing

DINING ROOM: 14' 12" x 11' 11" (4.57m x 3.64m) Wood flooring, double doors to rear garden