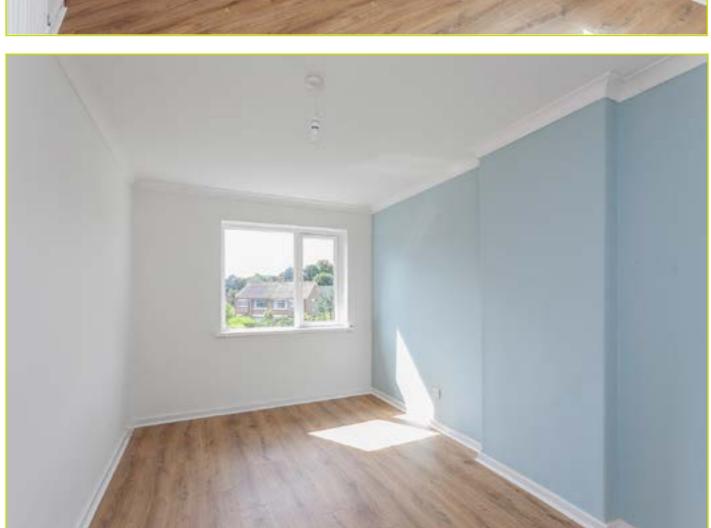

First Floor

LANDING: Hot press, storage

BEDROOM (1): 14' 8" x 8' 8" (4.48m x 2.63m) Cornicing, wood flooring, storage

BEDROOM (2): 13' x 9' 9" (3.96m x 2.96m) Cornicing, wood flooring

BEDROOM (3): 11' x 10' 11" (3.34m x 3.33m) Cornicing, wood flooring, storage