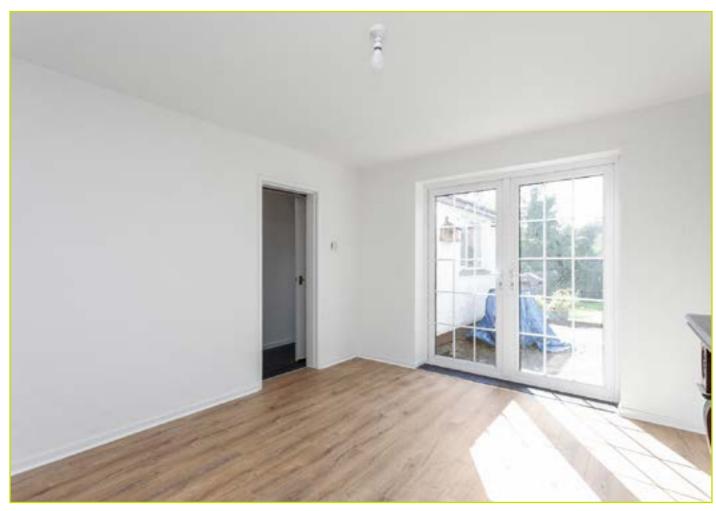

## **ACCOMMODATION:**

**Ground Floor** 

ENTRANCE HALL: Pvc front door, wood flooring

LIVING ROOM: 15' 4" x 10' 6" (4.68m x 3.19m) Wood flooring, cornicing

DINING ROOM: 14' 12" x 11' 11" (4.57m x 3.64m) Wood flooring, double doors to rear garden