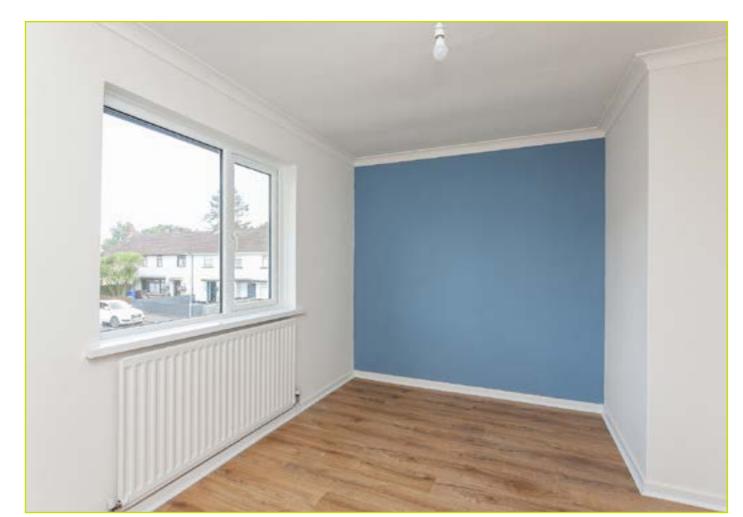

## **ACCOMMODATION:**

**Ground Floor** 

ENTRANCE HALL: Pvc front door, wood flooring

LIVING ROOM: 15' 4" x 10' 6" (4.68m x 3.19m) Wood flooring, cornicing

DINING ROOM: 14' 12" x 11' 11" (4.57m x 3.64m) Wood flooring, double doors to rear garden