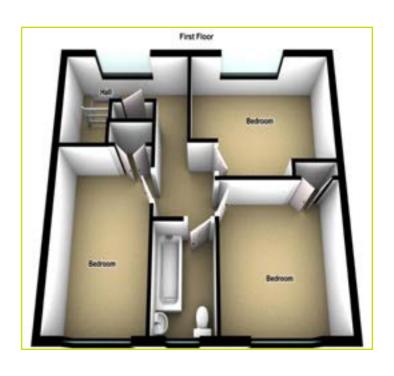

First Floor

LANDING: Hot press, storage

BEDROOM (1): 14' 8" x 8' 8" (4.48m x 2.63m) Cornicing, wood flooring, storage

BEDROOM (2): 13' x 9' 9" (3.96m x 2.96m) Cornicing, wood flooring

BEDROOM (3): 11' x 10' 11" (3.34m x 3.33m) Cornicing, wood flooring, storage

BATHROOM: Panel bath with chrome taps, low flush w.c, pedestal wash hand basin with chrome taps

Outside

Driveway parking to front.

Paved front garden.

Large private and enclosed rear garden laid in lawn with patio, mature hedges and shrubs