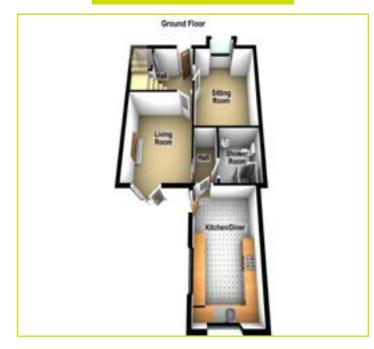

## **ACCOMMODATION:**

**Ground Floor** 

ENTRANCE HALL: Pvc front door, wood flooring

LIVING ROOM: 15' 4" x 10' 6" (4.68m x 3.19m) Wood flooring, cornicing

DINING ROOM: 14' 12" x 11' 11" (4.57m x 3.64m) Wood flooring, double doors to rear garden

REAR HALLWAY:

SHOWER ROOM: Shower cubicle, low flush w.c, pedestal wash hand basin with chrome taps, low flush w.c, fully tiled walls

KITCHEN WITH DINING AREA: 15' 2" x 9' 5" (4.62m x 2.88m) Excellent range of high and low level high gloss units with formica work surfaces, space for oven and hob with extractor fan over, space for fridge freezer, plumbed for washing machine, space for tumble dryer, sink unit with chrome tap, partly tiled walls, spot lighting