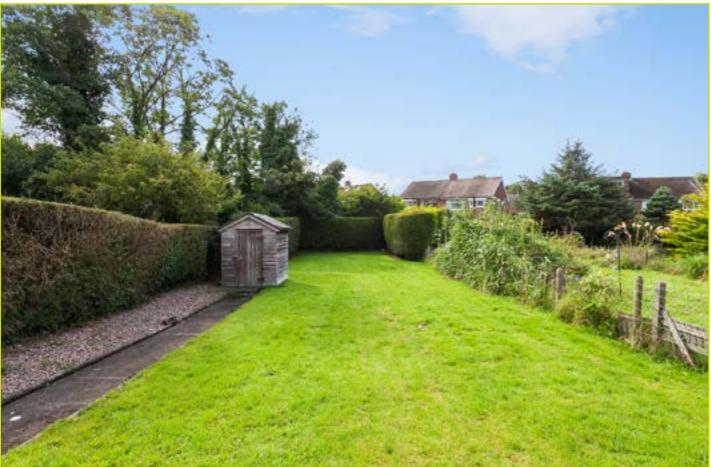

The property benefits from a large, mature rear gardens and driveway parking to the front.

Early viewing is advised.

BATHROOM: Panel bath with chrome taps, low flush w.c, pedestal wash hand basin with chrome taps

Outside

Driveway parking to front.

Paved front garden.

Large private and enclosed rear garden laid in lawn with patio, mature hedges and shrubs