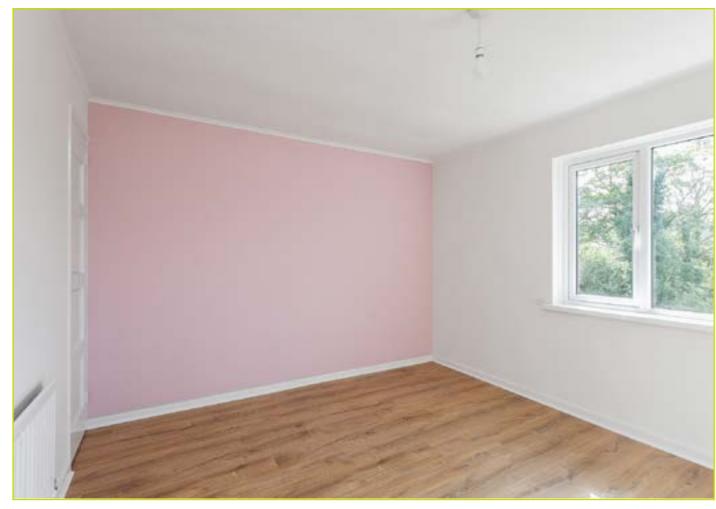

First Floor

LANDING: Hot press, storage

BEDROOM (1): 14' 8" x 8' 8" (4.48m x 2.63m) Cornicing, wood flooring, storage

BEDROOM (2): 13' x 9' 9" (3.96m x 2.96m) Cornicing, wood flooring

BEDROOM (3): 11' x 10' 11" (3.34m x 3.33m) Cornicing, wood flooring, storage