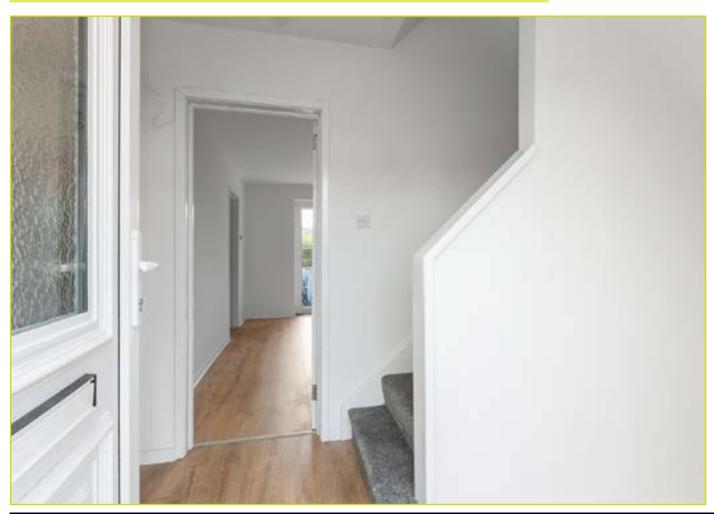

## **ACCOMMODATION:**

**Ground Floor** 

ENTRANCE HALL: Pvc front door, wood flooring

LIVING ROOM: 15' 4" x 10' 6" (4.68m x 3.19m) Wood flooring, cornicing

DINING ROOM: 14' 12" x 11' 11" (4.57m x 3.64m) Wood flooring, double doors to rear garden