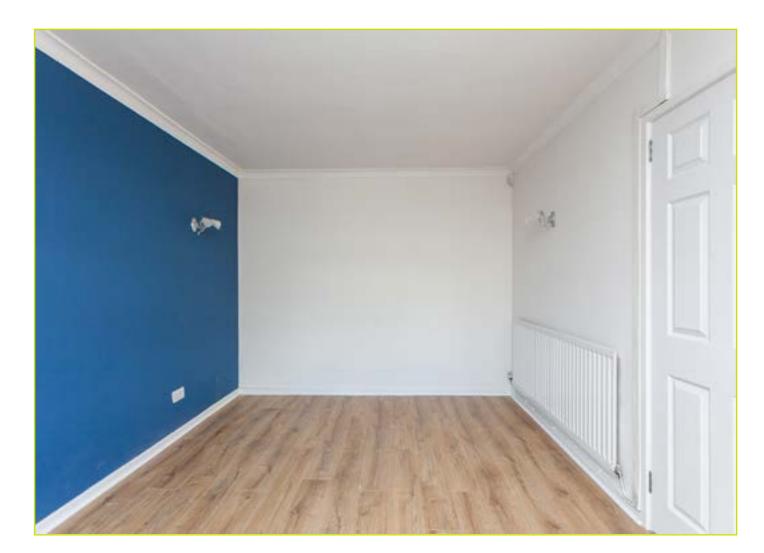

## **ACCOMMODATION:**

**Ground Floor** 

ENTRANCE HALL: Pvc front door, wood flooring

LIVING ROOM: 15' 4" x 10' 6" (4.68m x 3.19m) Wood flooring, cornicing

DINING ROOM: 14' 12" x 11' 11" (4.57m x 3.64m) Wood flooring, double doors to rear garden