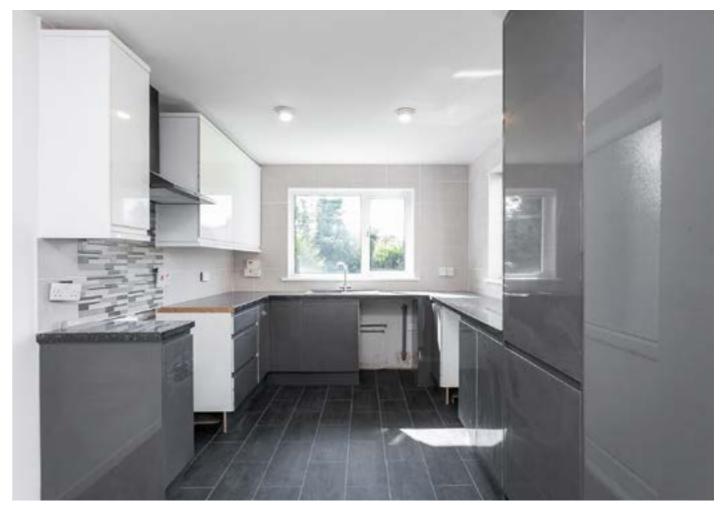

REAR HALLWAY:

SHOWER ROOM: Shower cubicle, low flush w.c, pedestal wash hand basin with chrome taps, low flush w.c, fully tiled walls

KITCHEN WITH DINING AREA: 15' 2" x 9' 5" (4.62m x 2.88m) Excellent range of high and low level high gloss units with formica work surfaces, space for oven and hob with extractor fan over, space for fridge freezer, plumbed for washing machine, space for tumble dryer, sink unit with chrome tap, partly tiled walls, spot lighting