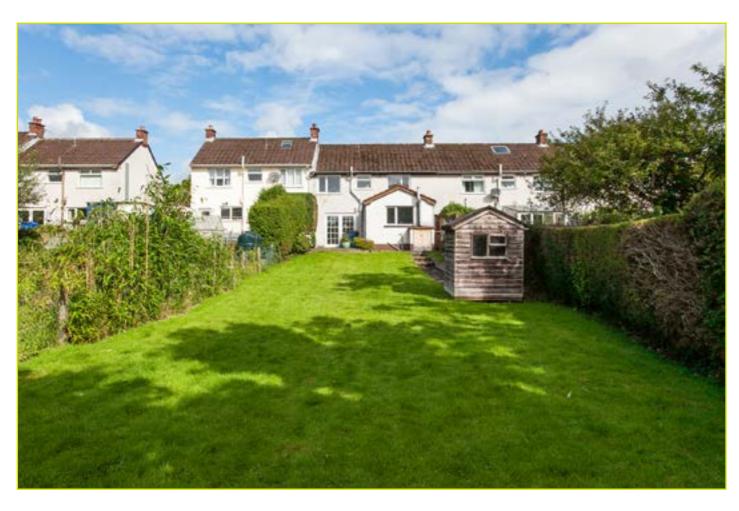

The property benefits from a large, mature rear gardens and driveway parking to the front.

Early viewing is advised.

BATHROOM: Panel bath with chrome taps, low flush w.c, pedestal wash hand basin with chrome taps

Outside

Driveway parking to front.

Paved front garden.

Large private and enclosed rear garden laid in lawn with patio, mature hedges and shrubs