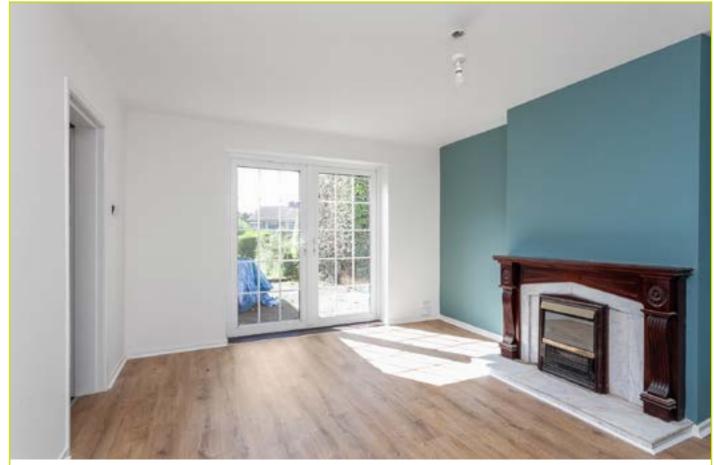

## **ACCOMMODATION:**

**Ground Floor** 

ENTRANCE HALL: Pvc front door, wood flooring

LIVING ROOM: 15' 4" x 10' 6" (4.68m x 3.19m) Wood flooring, cornicing

DINING ROOM: 14' 12" x 11' 11" (4.57m x 3.64m) Wood flooring, double doors to rear garden