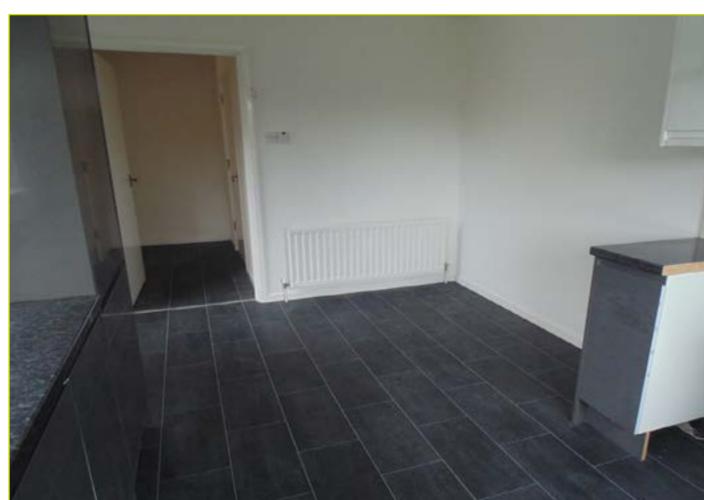

REAR HALLWAY:

SHOWER ROOM: Shower cubicle, low flush w.c, pedestal wash hand basin with chrome taps, low flush w.c, fully tiled walls

KITCHEN WITH DINING AREA: 15' 2" x 9' 5" (4.62m x 2.88m) Excellent range of high and low level high gloss units with formica work surfaces, space for oven and hob with extractor fan over, space for fridge freezer, plumbed for washing machine, space for tumble dryer, sink unit with chrome tap, partly tiled walls, spot lighting