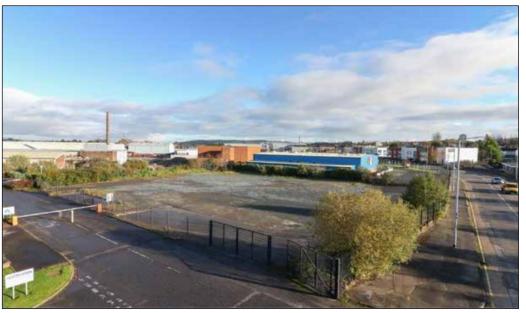

#### Location

The subject property occupies a prominent location on Montgomery Road close to its junction with the Castlereagh Road and within close proximity to the Outer Ring Road.

Located approximately 2.6 miles east of Belfast City Centre, the Castlereagh Road is a busy commuter route carrying a large volume of vehicular traffic to and from the city on a daily basis. Nearby occupiers within the vicinity include MediCare Pharmacy Group, Diageo Global Supply and Lynas Food.