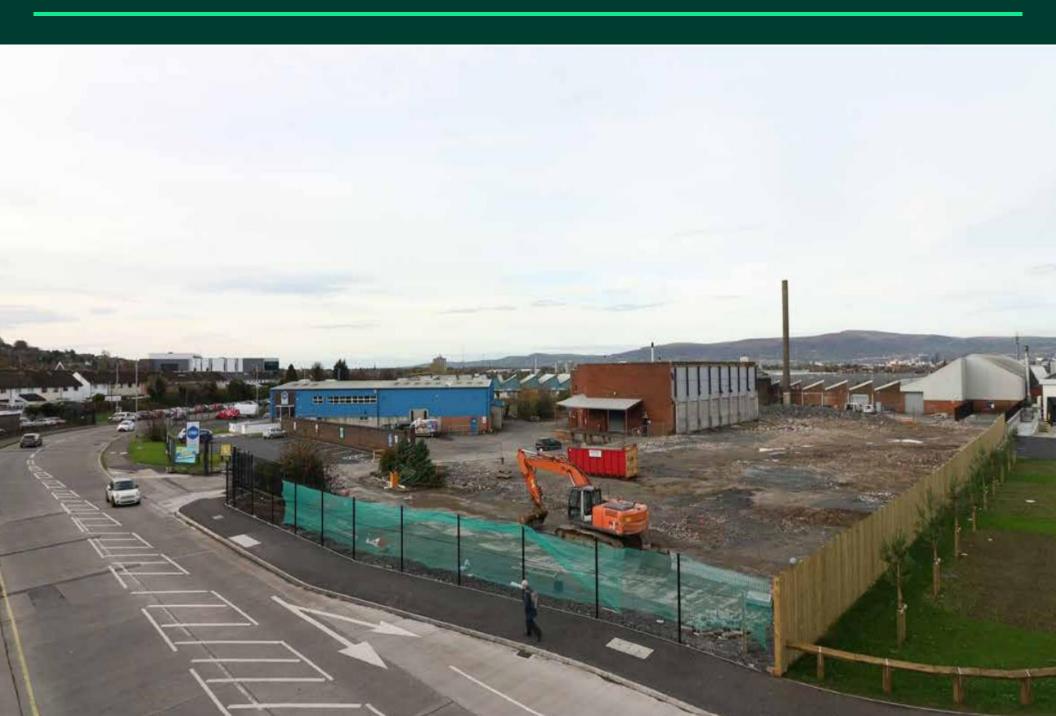

#### Location

The subject property occupies a prominent location on Montgomery Road close to its junction with the Castlereagh Road and within close proximity to the Outer Ring Road.

Located approximately 2.6 miles east of Belfast City Centre, the Castlereagh Road is a busy commuter route carrying a large volume of vehicular traffic to and from the city on a daily basis. Nearby occupiers within the vicinity include MediCare Pharmacy Group, Diageo Global Supply and Lynas Food.