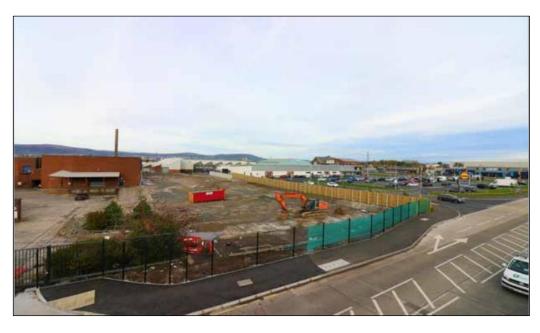

#### Location

The subject property occupies a prominent location on Montgomery Road close to its junction with the Castlereagh Road and within close proximity to the Outer Ring Road.

Located approximately 2.6 miles east of Belfast City Centre, the Castlereagh Road is a busy commuter route carrying a large volume of vehicular traffic to and from the city on a daily basis. Nearby occupiers within the vicinity include MediCare Pharmacy Group, Diageo Global Supply and Lynas Food.