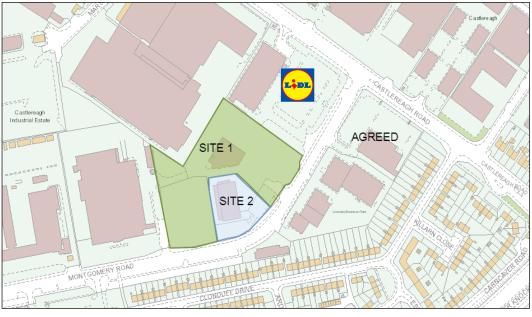

# **Description**

Site 1 - To include 3no units classed for B4 (storage and distribution) purposes extending from 3,628 sq ft to 26,214 sq ft.

Site 2 - Under Lease

# Accommodation

| SITE 1      | SQ M  | SQ FT  |
|-------------|-------|--------|
| Unit 1      | 399   | 4,295  |
| Unit 2      | 365   | 3,929  |
| Unit 3      | 409   | 4,402  |
| Unit 4      | 307   | 3,305  |
| Unit 5      | 470   | 5,059  |
| Unit 6      | 1629  | 17,534 |
| Unit 7      | 337   | 3,627  |
| Unit 8      | 543   | 5,845  |
| SITE 2      |       |        |
| Under Lease | N/A   | N/A    |
| TOTAL       | 4,459 | 47,996 |

# Proposed Site Plan

© 2021 CBRE, Inc. All rights reserved. This information has been obtained from sources believed reliable, but has not been verified for accuracy or completeness. You should conduct a careful, independent investigation of the property and verify all information. Any reliance on this information is solely at your own risk. CBRE and the CBRE logo are service marks of CBRE, Inc. All other marks displayed on this document are the property of their respective owners, and the use of such logos does not imply any affiliation with or endorsement of CBRE. Photos herein are the property of their respective owners. Use of these images without the express written consent of the owner is prohibited.