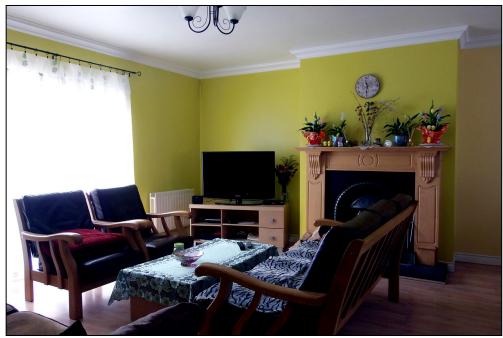

## **Living Room:**

4 m x 4.70 m (widest points) Wooden floor, painted walls, feature lighting, feature fireplace with cast iron insert and tiled hearth.