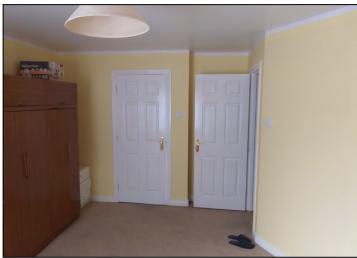

### Bedroom 1:

Fridge & Freezer.

3.36 m x 5.15 m (Widest Points) Carpeted floors and painted walls.

#### Bedroom (2):

3.41 m x 5.43 m (Widest Points) Carpeted floors, painted walls