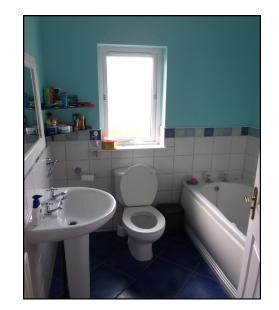

#### Bathroom:

1.96 m x 1.98 m (Widest Points) Tiled floors, 1/2 tiled, 1/2 painted walls feature lighting, white bathroom suite.