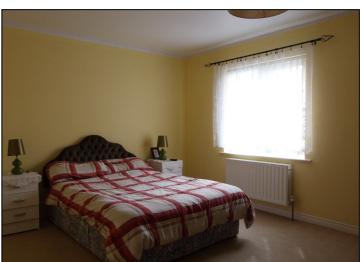

### Bedroom 1:

Fridge & Freezer.

3.36 m x 5.15 m (Widest Points) Carpeted floors and painted walls.

#### Bedroom (2):

3.41 m x 5.43 m (Widest Points) Carpeted floors, painted walls