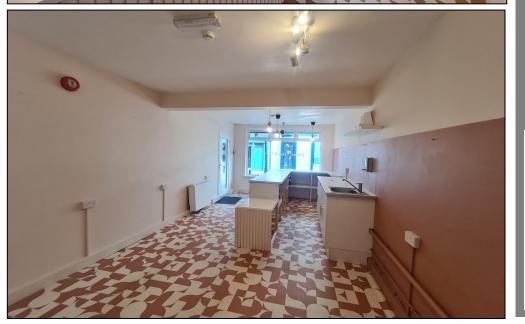

### **Summary**

- Prominent Town Centre Multi Purpose Commercial Premises.
- Located on a prime position along Abbey Street on the edge of The Diamond with neighbouring occupiers including McAtamney Butchers, Abbey Autoline and Santander Bank.
- Net Internal Area c. 664 sq ft (c. 61.68 sq m).
- The property was previously used as a café premises, and would suit same use again or other retail or office uses STP.
- The unit has the benefit of uPVC shop front, roller shutter and Econ 7 Heating along with high volumes of pedestrian passing traffic.
- Available Immediately

#### **Net Internal Area**

**Net Internal Area:** 

c.664 sq ft c.61.68 sq m

Retail:

c.529 sq ft c.49.1 sq m

Store:

c.21 sq ft c.1.97 sq m

**Rear Store:** 