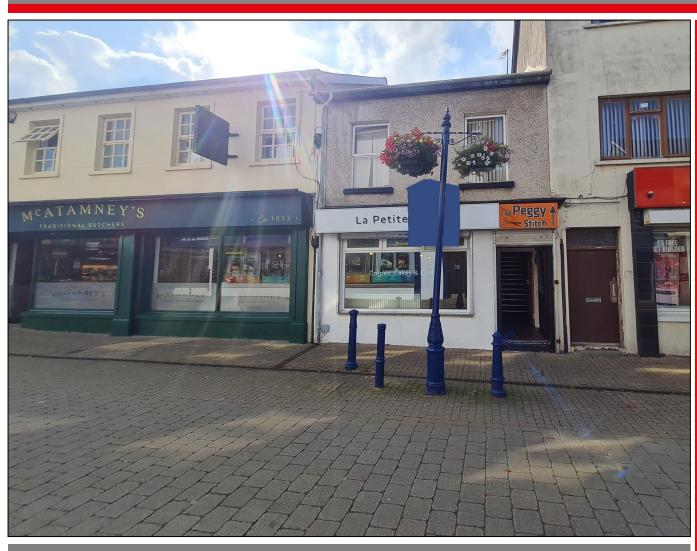

## 11 Abbey Street, Coleraine

### **Summary**

- Prominent Town Centre Multi Purpose Commercial Premises.
- Located on a prime position along Abbey Street on the edge of The Diamond with neighbouring occupiers including McAtamney Butchers, Abbey Autoline and Santander Bank.
- Net Internal Area c. 664 sq ft (c. 61.68 sq m).
- The property was previously used as a café premises, and would suit same use again or other retail or office uses STP.
- The unit has the benefit of uPVC shop front, roller shutter and Econ 7 Heating along with high volumes of pedestrian passing traffic.
- Available Immediately