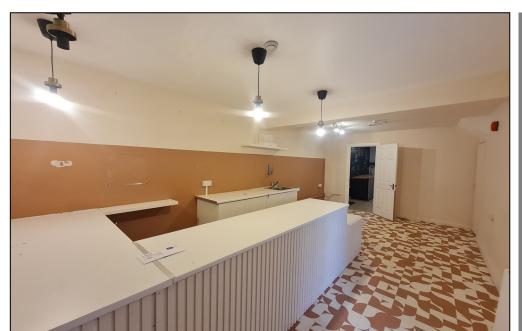

### **Summary**

- Prominent Town Centre Multi Purpose Commercial Premises.
- Located on a prime position along Abbey Street on the edge of The Diamond with neighbouring occupiers including McAtamney Butchers, Abbey Autoline and Santander Bank.
- Net Internal Area c. 664 sq ft (c. 61.68 sq m).
- The property was previously used as a café premises, and would suit same use again or other retail or office uses STP.
- The unit has the benefit of uPVC shop front, roller shutter and Econ 7 Heating along with high volumes of pedestrian passing traffic.
- Available Immediately

#### **Net Internal Area**

**Net Internal Area:** 

c.664 sq ft c.61.68 sq m

Retail:

c.529 sq ft c.49.1 sq m

Store:

c.21 sq ft c.1.97 sq m

**Rear Store:** 