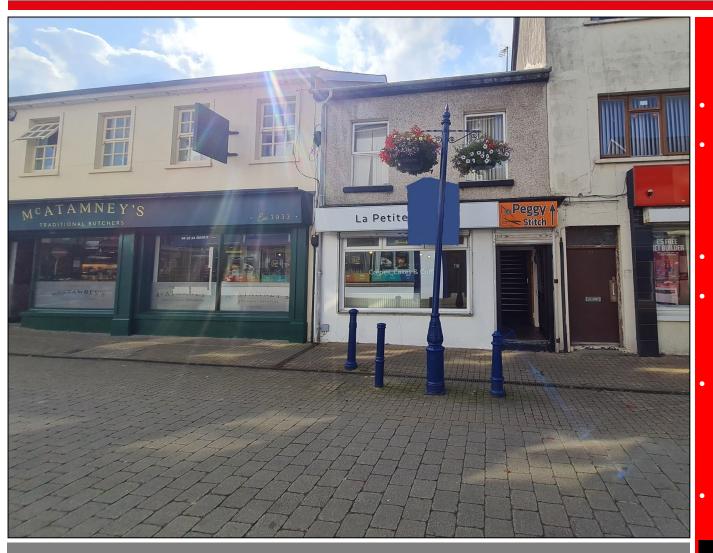

### Summary

Prominent Town Centre Commercial Premises.

- Located on a prime position along Abbey Street on the edge of The Diamond with neighbouring occupiers including McAtamney Butchers, Abbey Autoline and Santander Bank.
- Net Internal Area c. 910 sq ft (c. 84.54 sq m).
- The property comprises of a seperate ground floor unit and first floor premises which is currently Let to Peggy Stitch.
- The property has recently been rurbished on the ground floor and benefits from uPVC shop front, roller shutter and Econ 7 Heating along with high volumes of pedestrian passing traffic.

### Commercial Investment Premises (Part Let)