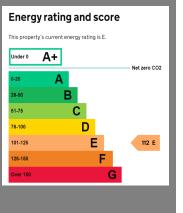

d first floor premises which is currently Let to Peggy Stitch.
- The property has recently been rurbished on the ground floor and benefits from uPVC shop front, roller shutter and Econ 7 Heating along with high volumes of pedestrian passing traffic.

Viewing strictly by appointment only.

### Commercial Investment Premises (Part Let)

## **Offers Around £90,000**

#### **Accommodation**

#### **Net Internal Area**

Net Internal Area: c.910 sq ft c.84.54 sq m

#### **Ground Floor:**

c.664 sq ft c.61.69 sq m

#### First Floor:

c.246 sq ft

c.22.85sq m



#### Sales Details

Asking Price: Offers Around £90,000

VAT: All outgoings and rentals are Quoted exclusive of but may be liable to VAT

> Tenure: Assumed to be Freehold

> > Rates NAV: £6.650

Non-Domestic Rate in £: 0.588556

#### EPC



### **Location Map**



ALL MAPS ARE FOR IDENTIFICATION PURPOSES ONLY

MISREPRESENTATION CLAUSE: Northern Real Estate, give notice to anyone who may read these particulars as follows:

- 6. Where there is reference in the particulars to the fact that alterations have been carried out or that a particular use is made of any part of the property this is not intended to be a statement that any necessary planning, building regulations or other consents have been obtained and these matters must be verified by an intending purchaser.
  7. Descriptions of the property are inevitably subjective and the descriptions contained herein are given in good faith as an opinion and not by way of statement of fact.