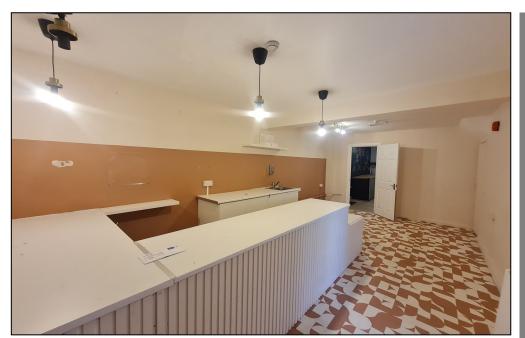

#### **Accommodation**

#### **Net Internal Area**

**Net Internal Area:** 

c.910 sq ft c.84.54 sq m

**Ground Floor:** 

c.664 sq ft c.61.69 sq m

**First Floor:** 

c.246 sq ft c.22.85sq m