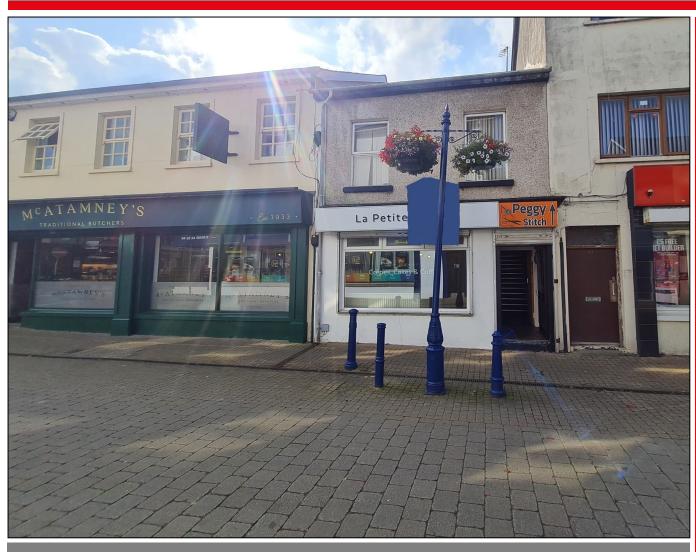

# For Sale

## 11 Abbey Street, Coleraine

### **Summary**

- **Prominent Town Centre Commercial Premises.**
- Located on a prime position along Abbey Street on the edge of The Diamond with neighbouring occupiers including McAtamney Butchers, Abbey Autoline and Santander Bank.
- Net Internal Area c. 910 sq ft (c. 84.54 sq m).
- The property comprises of a seperate ground floor unit and first floor premises which is currently Let to Peggy Stitch.
- The property benefits from uPVC shop front, roller shutter and Econ 7 Heating along with high volumes of pedestrian passing traffic.
- Viewing strictly by appointment only.