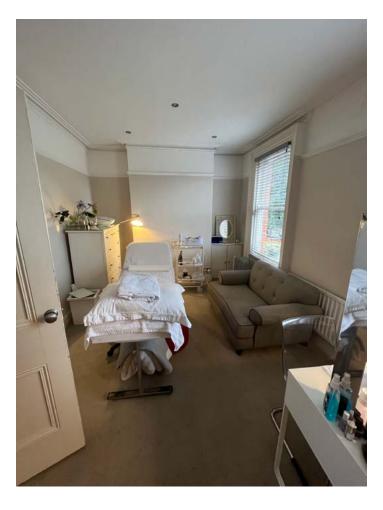

## DESCRIPTION

The subject is a 2 storey commercial unit over 1st and 2nd floors, with own door access at ground floor level.

The property benefits from carpeted or tiled flooring throughout, painted walls, spot lighting and a number of original period features.

The unit also benefits from W.C. and kitchen facilities and would be suitable for a number of uses, subject to the necessary planning consents.

Consideration may be given to letting the property on a floor by floor, or room by room basis.