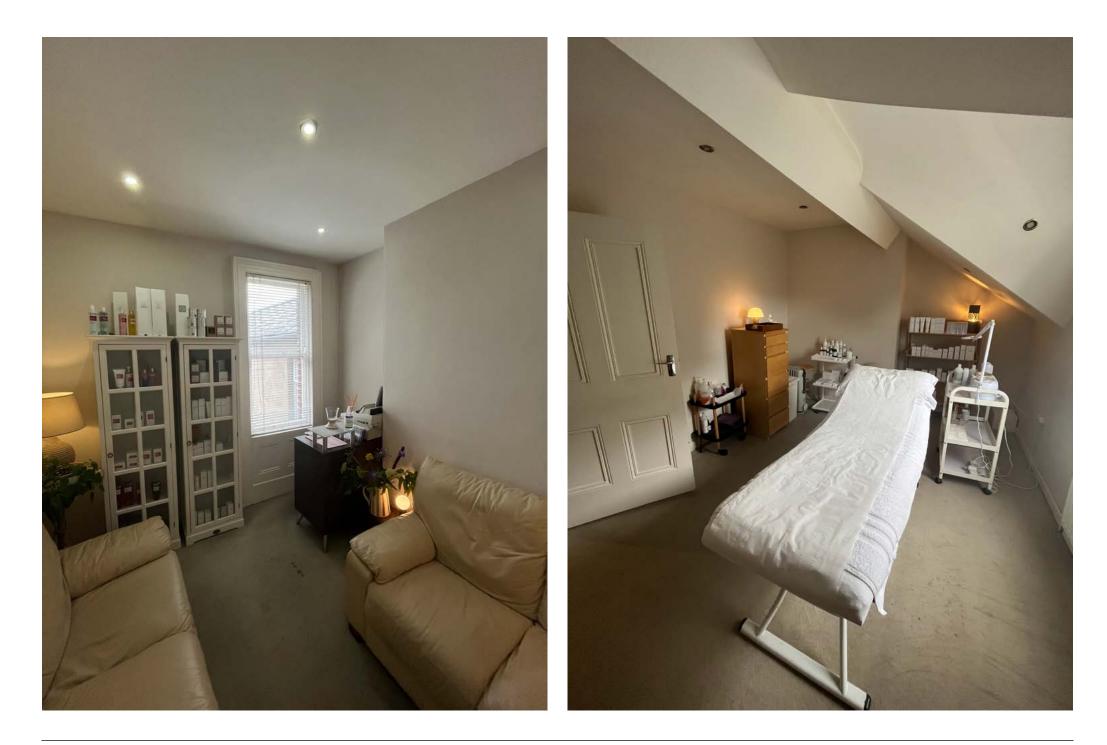

## DESCRIPTION

The subject is a 2 storey commercial unit over 1st and 2nd floors, with own door access at ground floor level.

The property benefits from carpeted or tiled flooring throughout, painted walls, spot lighting and a number of original period features.

The unit also benefits from W.C. and kitchen facilities and would be suitable for a number of uses, subject to the necessary planning consents.

Consideration may be given to letting the property on a floor by floor, or room by room basis.