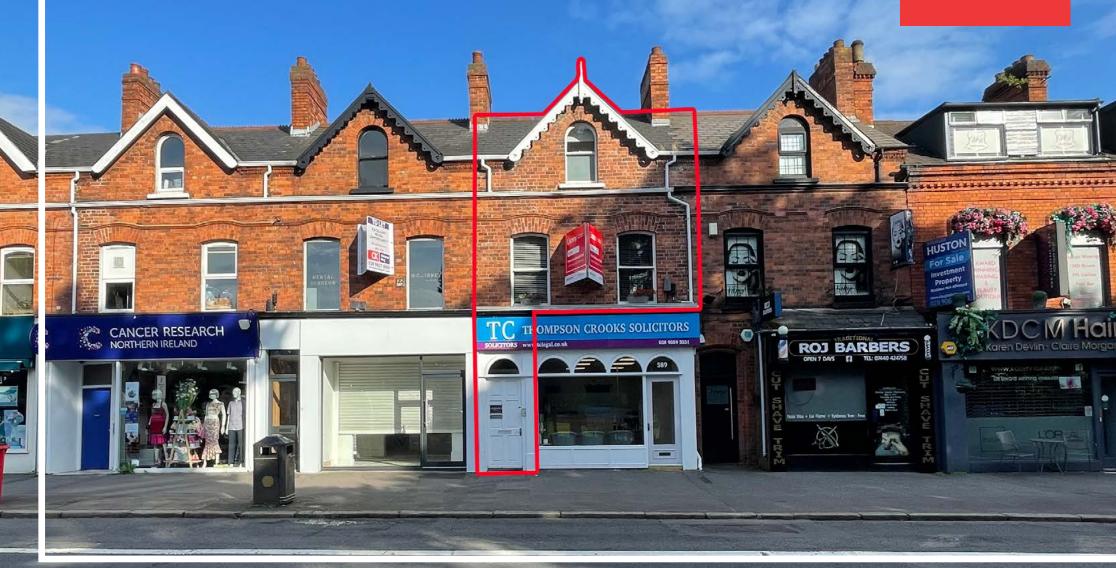

## 589a Lisburn Road, Belfast, BT9 3GS

PRIME COMMERCIAL UNIT APPROXIMATELY 546 SQ FT COMPRISING 1ST & 2ND FLOORS

### LOCATION

The Lisburn Road is one of the main arterial routes from South Belfast into the City Centre and is considered one of Belfast's most popular suburban retail and restaurant locations.

The subject property occupies a prominent location on the Lisburn Road opposite the popular Cranmore Park and is suitable for a wide range of uses.

## DESCRIPTION

The subject is a 2 storey commercial unit over 1st and 2nd floors, with own door access at ground floor level.

The property benefits from carpeted or tiled flooring throughout, painted walls, spot lighting and a number of original period features.