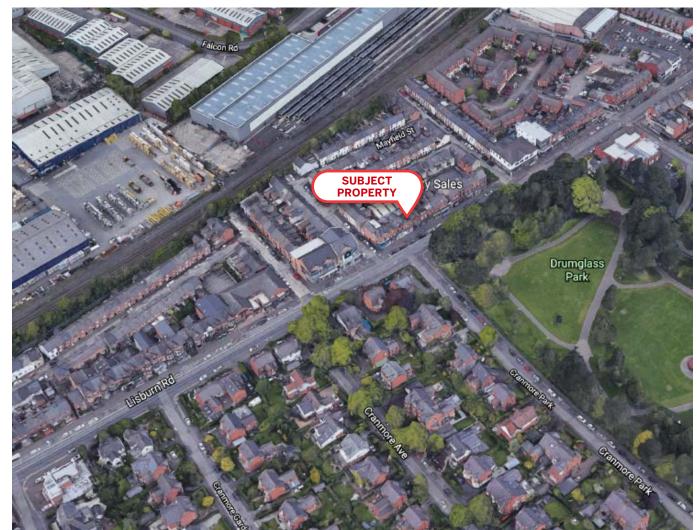

### LOCATION

The Lisburn Road is one of the main arterial routes from South Belfast into the City Centre and is considered one of Belfast's most popular suburban retail and restaurant locations.

The subject property occupies a prominent location on the Lisburn Road opposite the popular Cranmore Park and is suitable for a wide range of uses.