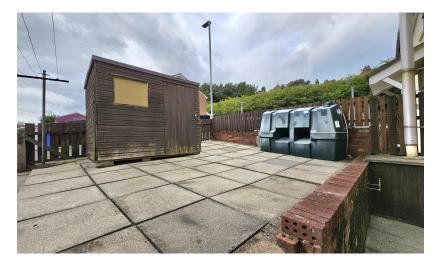

### **OUTSIDE**

Enclosed, low maintenance garden to front, and a fully enclosed paved garden to rear, with steps to communal off street parking.

Internally the dwelling boasts a spacious lounge, kitchen with casual dining, three good sized bedrooms and a shower room with white suite.

Externally, to the front there is a low maintenance paved garden, whilst at the back the spacious plot - which is also paved would be ideally suited should the purchaser wish to install off road parking.