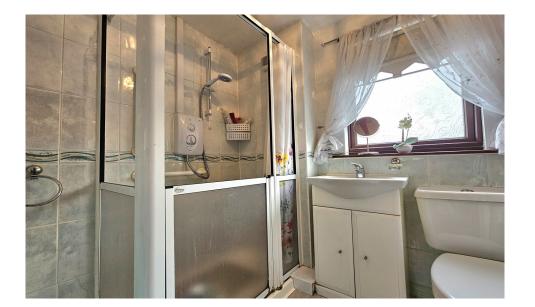

#### **SHOWER ROOM**

White suite comprising vanity unit, low flush W/C, walk in shower cubicle with electric shower, fully tiled walls.