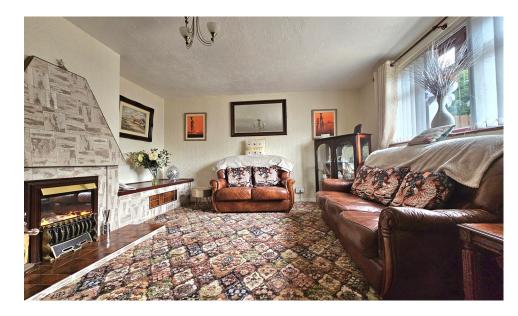

### LOUNGE 4.28M (14'1) X 3.83M (12'7)

Attractive fireplace with tiled surround and hearth.