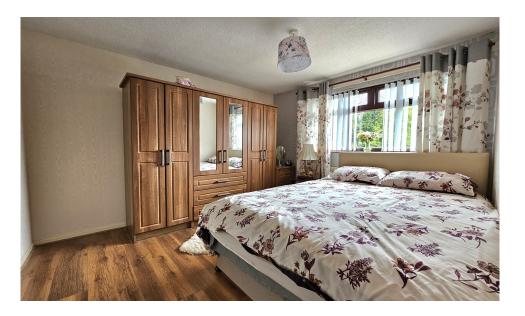

### BEDROOM 1 4.18M (13'9) X 3.12M (10'3)

Wood effect laminate flooring, built in cupboard.

### BEDROOM 2 4.21M (13'10) X 2.82M (9'3)

Wood effect flooring, built in cupboard.

BEDROOM 3 3.19M (10'6) X 2.3M (7'7)