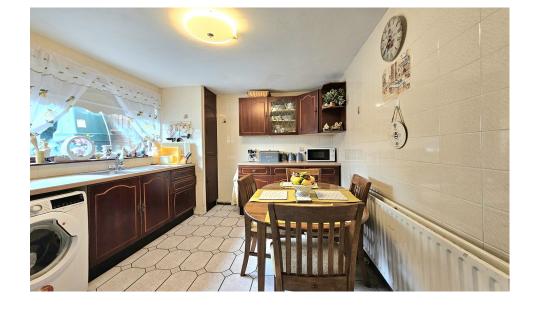

## KITCHEN 4.02M (13'2) X 2.83M (9'3)

Range of high and low level units, formica work surfaces, stainless steel sink unit, cooker space, plumbed for washing machine, tumble dryer space, space for fridge/freezer, tiled walls, tiled floor.