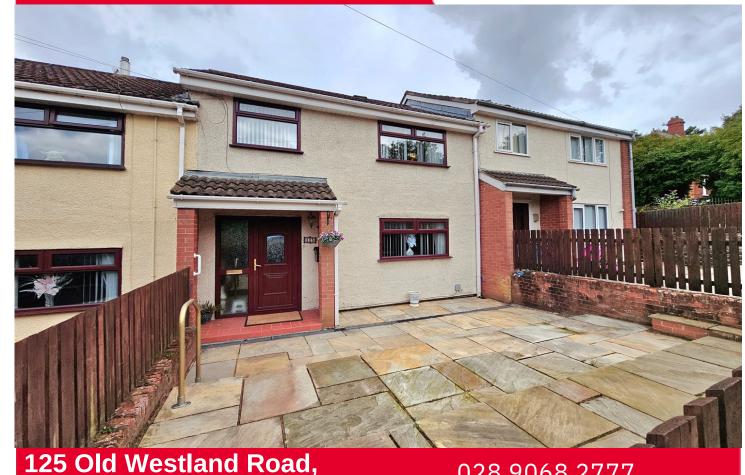

# Offers Over: £99,950

Viewing: By appointment through agent

Cavehill, Belfast, **BT14 6TE**  028 9068 2777

sales@pinpointproperty.com www.pinpointproperty.com

- · Attractive mid terrace property in popular location.
- Three bedrooms.
- Lounge with attractive fireplace.
- · Kitchen with range of high and low level units.
- First floor Shower room with white suite.
- uPVC double glazing.
- Oil heating.
- Perfect first time buy.

#### **About The Property:**

We are delighted to offer for sale this well appointed mid terrace property enjoying a prominent site with a pleasant outlook in this quiet residential area just off the Cavehill Road, North Belfast.

Internally the dwelling boasts a spacious lounge, kitchen with casual dining, three good sized bedrooms and a shower room with white suite.

Externally, to the front there is a low maintenance paved garden, whilst at the back the spacious plot - which is also paved would be ideally suited should the purchaser wish to install off road parking.