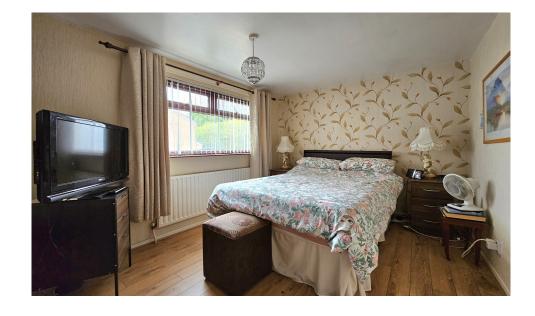

### BEDROOM 1 4.18M (13'9) X 3.12M (10'3)

Wood effect laminate flooring, built in cupboard.

### BEDROOM 2 4.21M (13'10) X 2.82M (9'3)

Wood effect flooring, built in cupboard.

BEDROOM 3 3.19M (10'6) X 2.3M (7'7)