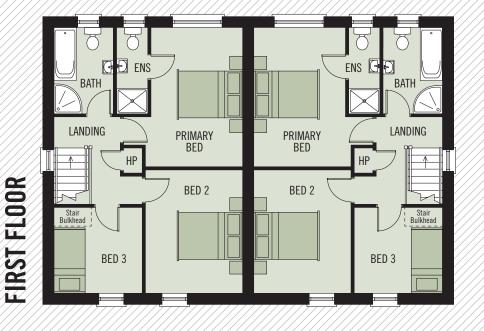

### FIRST FLOOR

PRIMARY BEDROOM 4.46 x 3.12M 14'8" x 10'3" MAX
ENSUITE 2.76 x 1.00M 9'1" x 3'3"
BEDROOM 2 3.95 x 3.12M 13'0" x 10'3"
BEDROOM 3 2.83 x 2.75M 9'3" x 9'0"
BATHROOM 2.76 x 1.90M 9'1" x 6'3"