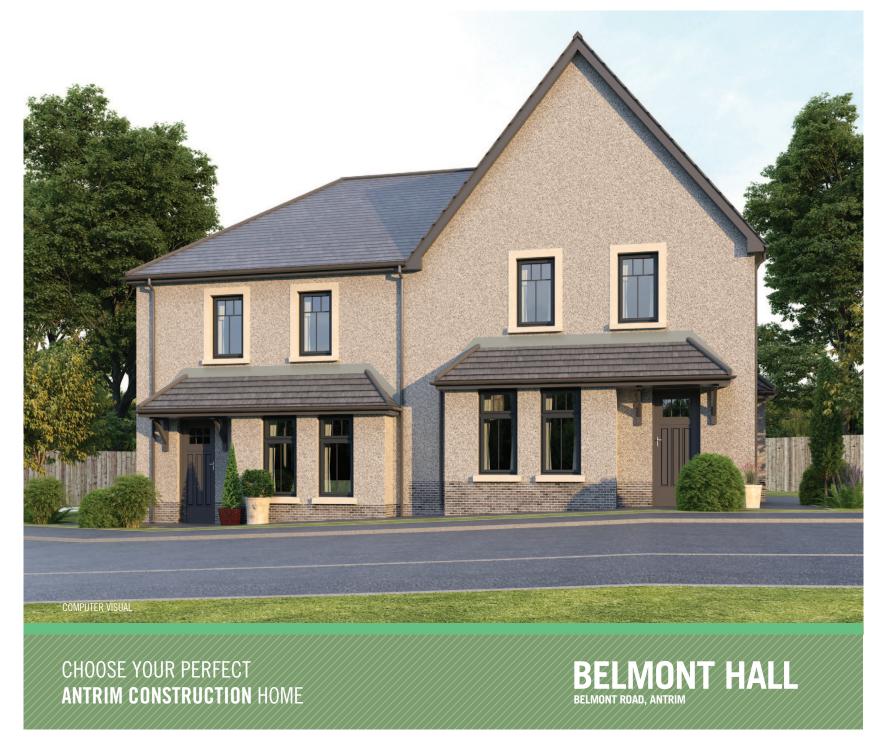

# THE ARDRISTAN A28.2a



Ref: 20230801









## THE ARDRISTAN A28.2a



### **GROUND FLOOR**

LOUNGE 5.31 x 3.80M 17'5" x 12'6" MAX INTO BAY
KITCHEN / DINING 6.05 x 3.66M 19'10" x 12'0" MAX
WC / UTILITY AREA 2.59 x 1.56M 8'6" x 5'2" MAX

### FIRST FLOOR

PRIMARY BEDROOM 4.46 x 3.12M 14'8" x 10'3" MAX
ENSUITE 2.76 x 1.00M 9'1" x 3'3"
BEDROOM 2 3.95 x 3.12M 13'0" x 10'3"
BEDROOM 3 2.83 x 2.75M 9'3" x 9'0"
BATHROOM 2.76 x 1.90M 9'1" x 6'3"



## TOTAL FLOOR AREA: 106m<sup>2</sup> OR 1,139 SQ FT APPROX.

WHILST EVERY CARE IS TAKEN IN PREPARING THIS INFORMATION, NO REPRESENTATION IS GIVEN, AND IT DOES NOT FORM ANY PART OF A CONTRACT. ANY INTENDING PURCHASER MUST SATISFY HIMSELF/HERSELF AS TO THE CORRECTNESS OF EACH OF THE STATEMENTS CONTAINED IN THESE PARTICULARS. WE RESERVE THE RIGHT TO ALTER SPECIFICATIONS WITHOUT DUE NOTICE.

BEL