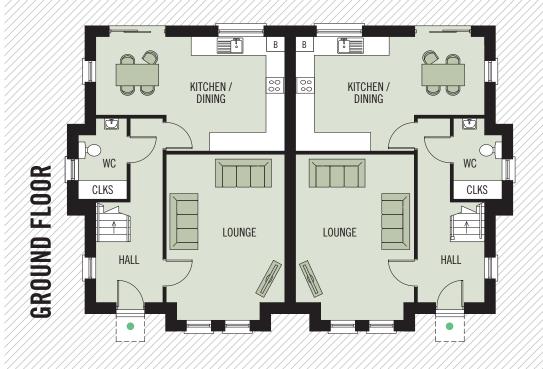

### **GROUND FLOOR**

LOUNGE 5.31 x 3.80M 17'5" x 12'6" MAX INTO BAY
KITCHEN / DINING 6.05 x 3.66M 19'10" x 12'0" MAX
WC / UTILITY AREA 2.59 x 1.56M 8'6" x 5'2" MAX