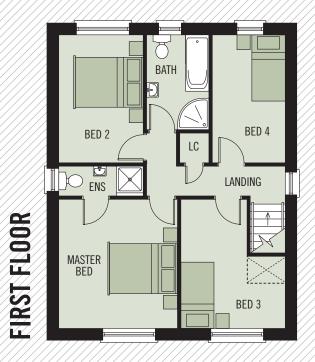

#### **FIRST FLOOR**

| MASTER BEDROOM | 3.89 x 3.59M | 12'9" x 11'9"     |
|----------------|--------------|-------------------|
| ENSUITE        | 2.55 x 0.90M | 8'4" x 2'11"      |
| BEDROOM 2      | 3.86 x 2.55M | 12'8" x 8'4"      |
| BEDROOM 3      | 3.89 x 3.14M | 12'9" x 10'4" MAX |
| BEDROOM 4      | 3.86 x 2.20M | 12'8" x 7'3"      |
| BATHROOM       | 2.86 x 1.88M | 9'5" x 6'2"       |