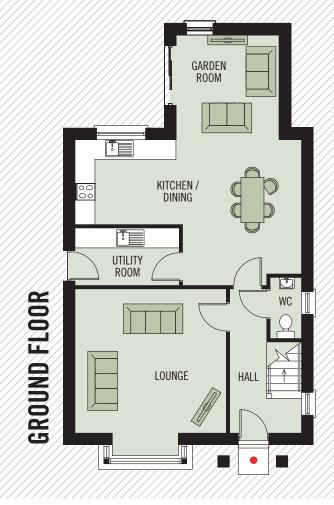

#### **GROUND FLOOR**

LOUNGE 4.97 x 4.57M 16'4" x 15'0" INTO BAY KITCHEN / DINING 6.83 x 4.40M 22'5" x 14'5" MAX GARDEN ROOM 3.15 x 3.11M 10'4" x 10'2" UTILITY ROOM 3.15 x 1.74M 10'4" x 5'9" WC 1.85 x 0.95M 6'1" x 3'1"