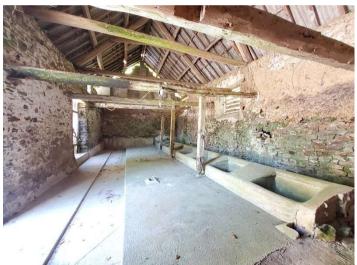

## Asking price: £1,150,000 Freehold

- Quite literally this beautiful home is in a world of its own. Nestled in a wooded enclave within Halsden Nature Reserve this stunning Grade II listed home is just so quintessentially Devon, a real picture postcard. This is the perfect retreat for those looking to get away from it all and enjoy the best that Devon has to offer. My first visit to the house was enough to know I was entering something special.
- As you would expect in an older building there are several fireplaces one with a log burning stove to help keep you nice and cosy in those long winter nights whilst enjoying a glass of your favourite tipple. The home offers a fantastic family space with plenty of room for expansion and entertaining.
- Practical reasons for wanting such a property aside, this stunning home comes into its own as you walk through the front door out into the rose garden with all its beautiful aromas. Imagine taking your first cup of tea for the day sat outside watching the buzzards overhead and hearing nothing but the morning bird chorus and the clucking of pheasants around. As the sun rises the full beauty of your new home is revealed. The front yard not only gives access to the house but also the many barns and outbuildings on offer which with the relevant permissions could be converted as an alternative use. From here access is gained to both the wood and pasture land that comes with the house that in total approaches thirty acres.

- Detached farmhouse
- Grade II listed
- Approaching 30 acres
- Pasture and woodland
- No near neighbours
- Secluded enclave
- Three / Four bedrooms
- Oozing Character
- Outbuildings and barns
- EPC: Exempt
- Council Tax Band: E