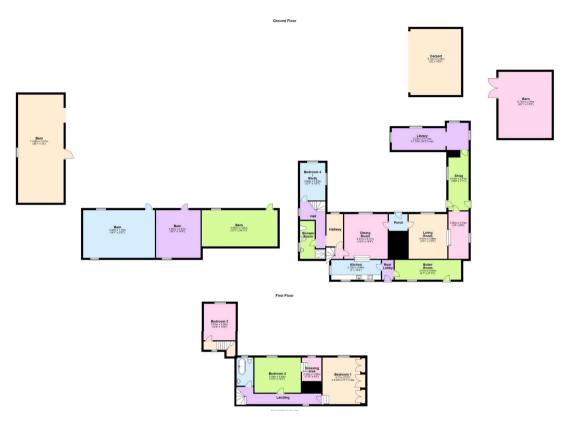

- Detached farmhouse
- Grade II listed
- Approaching 30 acres
- Pasture and woodland
- No near neighbours
- Secluded enclave
- Three / Four bedrooms
- Oozing Character
- Outbuildings and barns
- EPC: Exempt
- Council Tax Band: E