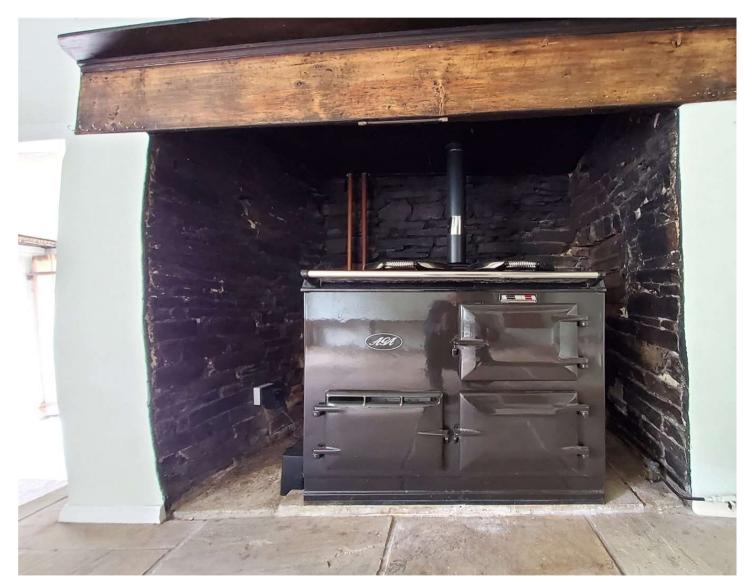

## Asking price: £1,150,000 Freehold

- Quite literally this beautiful home is in a world of its own. Nestled in a wooded enclave within Halsden Nature Reserve this stunning Grade II listed home is just so quintessentially Devon, a real picture postcard. This is the perfect retreat for those looking to get away from it all and enjoy the best that Devon has to offer. My first visit to the house was enough to know I was entering something special.
- As you would expect in an older building there are several fireplaces one with a log burning stove to help keep you nice and cosy in those long winter nights whilst enjoying a glass of your favourite tipple. The home offers a fantastic family space with plenty of room for expansion and entertaining.
- Practical reasons for wanting such a property aside, this stunning home comes into its own as you walk through the front door out into the rose garden with all its beautiful aromas. Imagine taking your first cup of tea for the day sat outside watching the buzzards overhead and hearing nothing but the morning bird chorus and the clucking of pheasants around. As the sun rises the full beauty of your new home is revealed. The front yard not only gives access to the house but also the many barns and outbuildings on offer which with the relevant permissions could be converted as an alternative use. From here access is gained to both the wood and pasture land that comes with the house that in total approaches thirty acres.

- Detached farmhouse
- Grade II listed
- Approaching 30 acres
- Pasture and woodland
- No near neighbours
- Secluded enclave
- Three / Four bedrooms
- Oozing Character
- Outbuildings and barns
- EPC: Exempt
- Council Tax Band: E