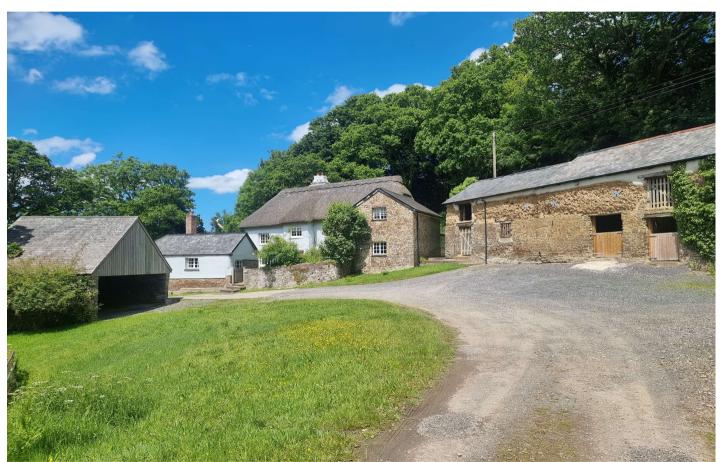

Ashwell Farm Dolton Winkleigh Devon EX19 8RF

## Asking price: £1,150,000 Freehold

- Quite literally this beautiful home is in a world of its own. Nestled in a wooded enclave within Halsden Nature Reserve this stunning Grade II listed home is just so quintessentially Devon, a real picture postcard. This is the perfect retreat for those looking to get away from it all and enjoy the best that Devon has to offer. My first visit to the house was enough to know I was entering something special.
- As you would expect in an older building there are several fireplaces one with a log burning stove to help keep you nice and cosy in those long winter nights whilst enjoying a glass of your favourite tipple. The home offers a fantastic family space with plenty of room for expansion and entertaining.
- Practical reasons for wanting such a property aside, this stunning home comes into its own as you walk through the front door out into the rose garden with all its beautiful aromas. Imagine taking your first cup of tea for the day sat outside watching the buzzards overhead and hearing nothing but the morning bird chorus and the clucking of pheasants around. As the sun rises the full beauty of your new home is revealed. The front yard not only gives access to the house but also the many barns and outbuildings on offer which with the relevant permissions could be converted as an alternative use. From here access is gained to both the wood and pasture land that comes with the house that in total approaches thirty acres.

- Detached farmhouse
- Grade II listed
- Approaching 30 acres
- Pasture and woodland
- No near neighbours
- Secluded enclave
- Three / Four bedrooms
- Oozing Character
- Outbuildings and barns
- EPC: Exempt
- Council Tax Band: E