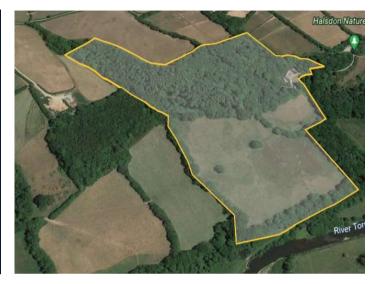

## Asking price: £1,150,000 Freehold

- Quite literally this beautiful home is in a world of its own. Nestled in a wooded enclave within Halsden Nature Reserve this stunning Grade II listed home is just so quintessentially Devon, a real picture postcard. This is the perfect retreat for those looking to get away from it all and enjoy the best that Devon has to offer. My first visit to the house was enough to know I was entering something special.
- As you would expect in an older building there are several fireplaces one with a log burning stove to help keep you nice and cosy in those long winter nights whilst enjoying a glass of your favourite tipple. The home offers a fantastic family space with plenty of room for expansion and entertaining.
- Practical reasons for wanting such a property aside, this stunning home comes into its own as you walk through the front door out into the rose garden with all its beautiful aromas. Imagine taking your first cup of tea for the day sat outside watching the buzzards overhead and hearing nothing but the morning bird chorus and the clucking of pheasants around. As the sun rises the full beauty of your new home is revealed. The front yard not only gives access to the house but also the many barns and outbuildings on offer which with the relevant permissions could be converted as an alternative use. From here access is gained to both the wood and pasture land that comes with the house that in total approaches thirty acres.

- Detached farmhouse
- Grade II listed
- Approaching 30 acres
- Pasture and woodland
- No near neighbours
- Secluded enclave
- Three / Four bedrooms
- Oozing Character
- Outbuildings and barns
- EPC: Exempt
- Council Tax Band: E