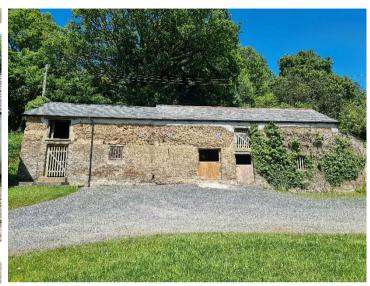

## Asking price: £1,150,000 Freehold

- Quite literally this beautiful home is in a world of its own. Nestled in a wooded enclave within Halsden Nature Reserve this stunning Grade II listed home is just so quintessentially Devon, a real picture postcard. This is the perfect retreat for those looking to get away from it all and enjoy the best that Devon has to offer. My first visit to the house was enough to know I was entering something special.
- As you would expect in an older building there are several fireplaces one with a log burning stove to help keep you nice and cosy in those long winter nights whilst enjoying a glass of your favourite tipple. The home offers a fantastic family space with plenty of room for expansion and entertaining.
- Practical reasons for wanting such a property aside, this stunning home comes into its own as you walk through the front door out into the rose garden with all its beautiful aromas. Imagine taking your first cup of tea for the day sat outside watching the buzzards overhead and hearing nothing but the morning bird chorus and the clucking of pheasants around. As the sun rises the full beauty of your new home is revealed. The front yard not only gives access to the house but also the many barns and outbuildings on offer which with the relevant permissions could be converted as an alternative use. From here access is gained to both the wood and pasture land that comes with the house that in total approaches thirty acres.