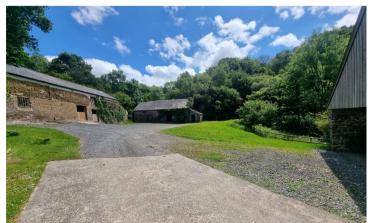

## Asking price: £1,150,000 Freehold

- Quite literally this beautiful home is in a world of its own. Nestled in a wooded enclave within Halsden Nature Reserve this stunning Grade II listed home is just so quintessentially Devon, a real picture postcard. This is the perfect retreat for those looking to get away from it all and enjoy the best that Devon has to offer. My first visit to the house was enough to know I was entering something special.
- As you would expect in an older building there are several fireplaces one with a log burning stove to help keep you nice and cosy in those long winter nights whilst enjoying a glass of your favourite tipple. The home offers a fantastic family space with plenty of room for expansion and entertaining.
- Practical reasons for wanting such a property aside, this stunning home comes into its own as you walk through the front door out into the rose garden with all its beautiful aromas. Imagine taking your first cup of tea for the day sat outside watching the buzzards overhead and hearing nothing but the morning bird chorus and the clucking of pheasants around. As the sun rises the full beauty of your new home is revealed. The front yard not only gives access to the house but also the many barns and outbuildings on offer which with the relevant permissions could be converted as an alternative use. From here access is gained to both the wood and pasture land that comes with the house that in total approaches thirty acres.

- Detached farmhouse
- Grade II listed
- Approaching 30 acres
- Pasture and woodland
- No near neighbours
- Secluded enclave
- Three / Four bedrooms
- Oozing Character
- Outbuildings and barns
- EPC: Exempt
- Council Tax Band: E