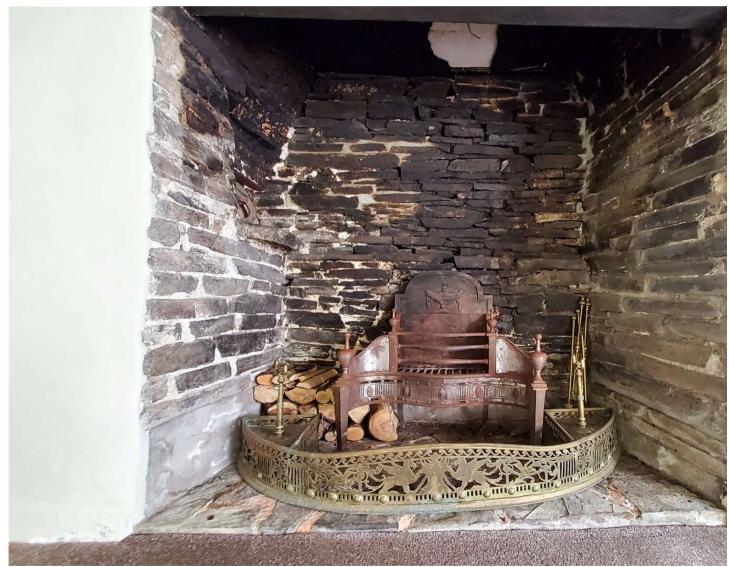

## Asking price: £1,150,000 Freehold

- Quite literally this beautiful home is in a world of its own. Nestled in a wooded enclave within Halsden Nature Reserve this stunning Grade II listed home is just so quintessentially Devon, a real picture postcard. This is the perfect retreat for those looking to get away from it all and enjoy the best that Devon has to offer. My first visit to the house was enough to know I was entering something special.
- As you would expect in an older building there are several fireplaces one with a log burning stove to help keep you nice and cosy in those long winter nights whilst enjoying a glass of your favourite tipple. The home offers a fantastic family space with plenty of room for expansion and entertaining.
- Practical reasons for wanting such a property aside, this stunning home comes into its own as you walk through the front door out into the rose garden with all its beautiful aromas. Imagine taking your first cup of tea for the day sat outside watching the buzzards overhead and hearing nothing but the morning bird chorus and the clucking of pheasants around. As the sun rises the full beauty of your new home is revealed. The front yard not only gives access to the house but also the many barns and outbuildings on offer which with the relevant permissions could be converted as an alternative use. From here access is gained to both the wood and pasture land that comes with the house that in total approaches thirty acres.

- Detached farmhouse
- Grade II listed
- Approaching 30 acres
- Pasture and woodland
- No near neighbours
- Secluded enclave
- Three / Four bedrooms
- Oozing Character
- Outbuildings and barns
- EPC: Exempt
- Council Tax Band: E