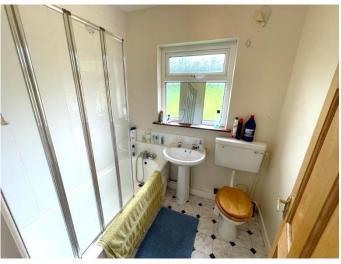

000.00**



#### **Internal Measurements and Specifications:**

## Entrance hall: 2.1m x 4.3m

Spacious entrance hall with carpet flooring.

## Sitting room: 3.6m x 4.1m

Bright and spacious living area with carpet flooring and solid fuel open fireplace.



Master bedroom: 3.4m x 3.5m Double bedroom with carpet flooring and built in wardrobe.



**Bedroom 3: 3.0m x 2.6m** Double bedroom with carpet flooring.





# Kitchen dining: 3.1m x 5.8m With built in kitchen units and timber flooring.



**Bedroom 2: 3.2m x 4.1m** Double bedroom with carpet flooring and built in wardrobe.



izes and dimensions are approximate and do not form any part of Contract for Sale.

#### Bathroom: 1.8m x 2.0m

With hand wash basin, wc, and shower over bath.

# Wc: 1.7m x 1.0m

With hand wash basin and wc.





Utility: 2.9m x 2.6m



# PVC double glazed windows and doors. Oil fired central heating. Mains water

**Additional Information:** 

Mains sewer

**Rear Garden:** 

Off street parking

Excellent broadband available.

Ideal starter or investment property

#### Land map registry:



All sizes and dimensions are approximate and do not form any part of Contract for Sale.