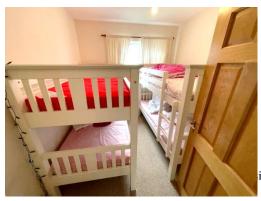

# Kitchen dining: 3.1m x 5.8m With built in kitchen units and timber flooring.

**Bedroom 2: 3.2m x 4.1m** Double bedroom with carpet flooring and built in wardrobe.

izes and dimensions are approximate and do not form any part of Contract for Sale.