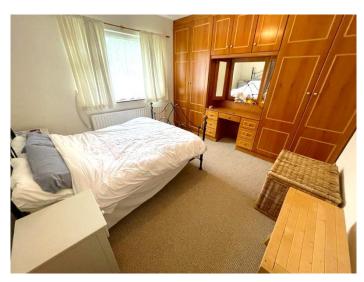

## Sitting room: 3.6m x 4.1m

Bright and spacious living area with carpet flooring and solid fuel open fireplace.

Master bedroom: 3.4m x 3.5m Double bedroom with carpet flooring and built in wardrobe.

**Bedroom 3: 3.0m x 2.6m** Double bedroom with carpet flooring.