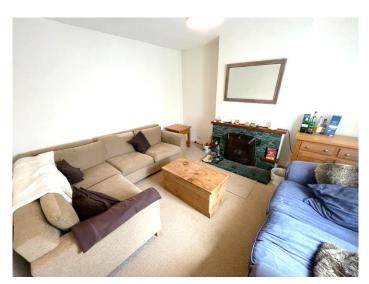

## Sitting room: 3.6m x 4.1m

Bright and spacious living area with carpet flooring and solid fuel open fireplace.

Master bedroom: 3.4m x 3.5m Double bedroom with carpet flooring and built in wardrobe.

**Bedroom 3: 3.0m x 2.6m** Double bedroom with carpet flooring.