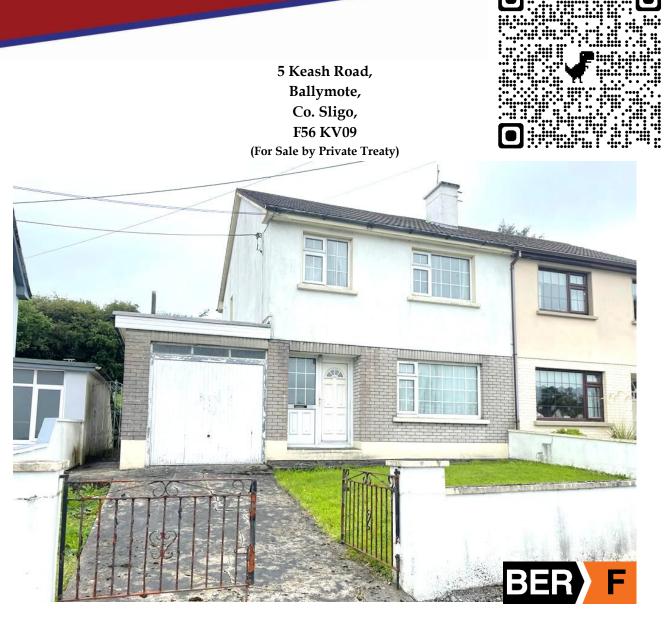

New to the market, this semi-detached residence is in the heart of Ballymote town and is within walking distance of all amenities including shops, primary and secondary schools, primary health care centre, train station and bus stop. Accommodation comprises of entrance hall, sitting room with open fireplace, kitchen with dining area, utility room, downstairs wc and attached garage. The first floor comprises of three double bedrooms and bathroom. Externally the property has off street parking together with a large garden to the rear. Seldom properties come to the market in this location and this is certainly one not to miss. This property would make an ideal starter home or investment opportunity. Full details and viewing on request.