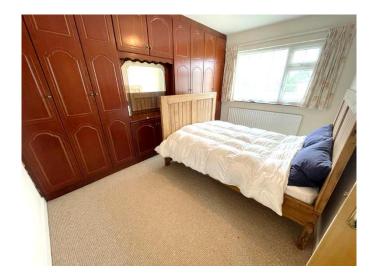

## Sitting room: 3.6m x 4.1m

Bright and spacious living area with carpet flooring and solid fuel open fireplace.

Master bedroom: 3.4m x 3.5m Double bedroom with carpet flooring and built in wardrobe.

**Bedroom 3: 3.0m x 2.6m** Double bedroom with carpet flooring.

# Kitchen dining: 3.1m x 5.8m With built in kitchen units and timber flooring.

**Bedroom 2: 3.2m x 4.1m** Double bedroom with carpet flooring and built in wardrobe.

izes and dimensions are approximate and do not form any part of Contract for Sale.