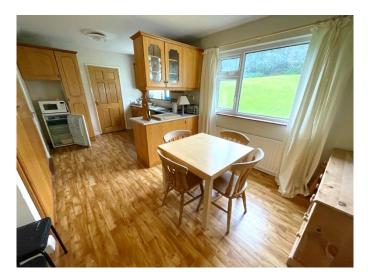

# Kitchen dining: 3.1m x 5.8m With built in kitchen units and timber flooring.

**Bedroom 2: 3.2m x 4.1m** Double bedroom with carpet flooring and built in wardrobe.

izes and dimensions are approximate and do not form any part of Contract for Sale.