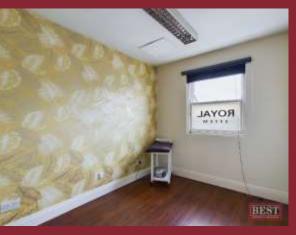

## **ACCOMMODATION**

#### First Floor

| Reception area –          | 215 sqft |
|---------------------------|----------|
| Nail Bar area –           | 225 sqft |
| Treatment Room 1, 2 & 3 – | 196 saft |

## **Second Floor**

| Kitchen –                  | 100 sqft |
|----------------------------|----------|
| Treatment room 1, 2, & 3 – | 225 sqft |
| Tanning room –             | 33 sqft  |
| Shower room –              | 81 sqft  |
| W/C –                      | 34 sqft  |