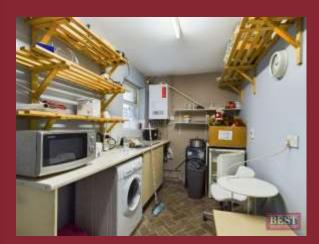

## **Second Floor**

| Kitchen –                  | 100 sqft |
|----------------------------|----------|
| Treatment room 1, 2, & 3 – | 225 sqft |
| Tanning room –             | 33 sqft  |
| Shower room –              | 81 sqft  |
| W/C –                      | 34 sqft  |