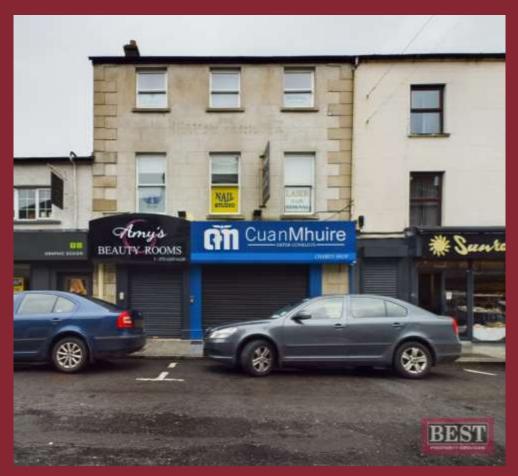

G/23/078

**TO LET** 

13A HILL STREET NEWRY BT34 2BN

1<sup>st</sup> and 2<sup>nd</sup> floor Beauty Salon located in city centre. (840 SQFT NIA)

www.bestpropertyservices.com

## **LOCATION**

Newry is strategically located on the economic corridor between Dublin – Belfast with a district population in excess of 90,000 people. Newry has experienced considerable expansion in recent times and has become one of the country's foremost shopping destinations. Hill Street is one of the Citys most popular streets with many businesses occupying its streets such as Boots Chemist, Phillips Fruits, Boyds Store, First Derivatives, Corn Dolly and The Ulster Bank.