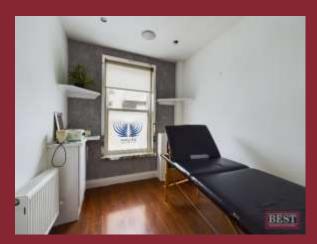

#### First Floor

| Reception area –          | 215 sqft |
|---------------------------|----------|
| Nail Bar area –           | 225 sqft |
| Treatment Room 1, 2 & 3 – | 196 saft |

## **Second Floor**

| Kitchen –                  | 100 sqft |
|----------------------------|----------|
| Treatment room 1, 2, & 3 – | 225 sqft |
| Tanning room –             | 33 sqft  |
| Shower room –              | 81 sqft  |
| W/C –                      | 34 sqft  |