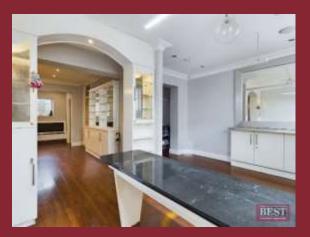

## **ACCOMMODATION**

## **Second Floor**

| Kitchen –                  | 100 sqft |
|----------------------------|----------|
| Treatment room 1, 2, & 3 – | 225 sqft |
| Tanning room –             | 33 sqft  |
| Shower room –              | 81 sqft  |
| W/C –                      | 34 sqft  |