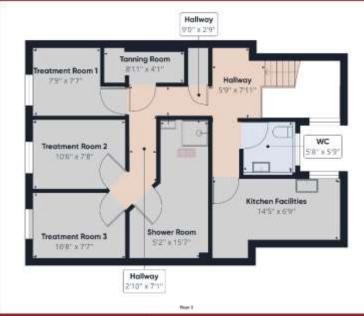

## **ACCOMMODATION**

#### First Floor

| Reception area –          | 215 sqft |
|---------------------------|----------|
| Nail Bar area –           | 225 sqft |
| Treatment Room 1, 2 & 3 – | 196 saft |

## **Second Floor**

| Kitchen –                  | 100 sqft |
|----------------------------|----------|
| Treatment room 1, 2, & 3 – | 225 sqft |
| Tanning room –             | 33 sqft  |
| Shower room –              | 81 sqft  |
| W/C –                      | 34 sqft  |