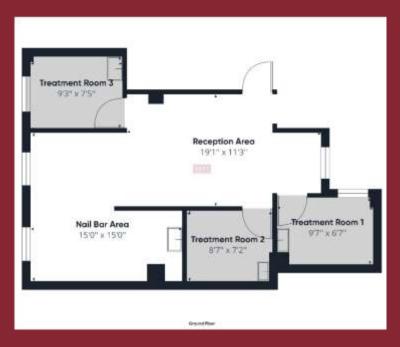

## **ACCOMMODATION**

#### First Floor

| Reception area –          | 215 sqft |
|---------------------------|----------|
| Nail Bar area –           | 225 sqft |
| Treatment Room 1, 2 & 3 – | 196 saft |