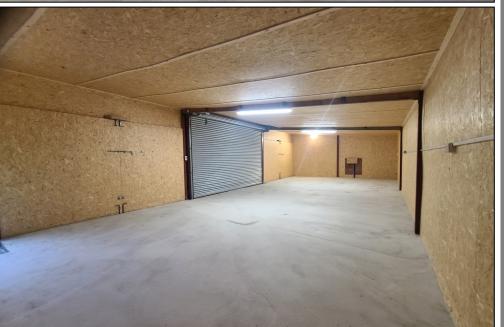

### **Summary**

- Secure Industrial Unit With Shared Enclosed Yard Space with Lane Access.
- Located approx 2.5 miles from the main A26 Transport corridor linking Belfast to North West of the provence and approx 4 miles from Ballymoney town itself.
- GIA of approx c.944 sq ft (c.87.70 sq m)
- The unit benefits from concrete floor, roller shutter and pedestrian door access and single phases electrics.
- Available Immediately.

#### **Accommodation**

**Gross Internal Area** 

Unit 2: c.944 sq ft

c.87.70 sq m