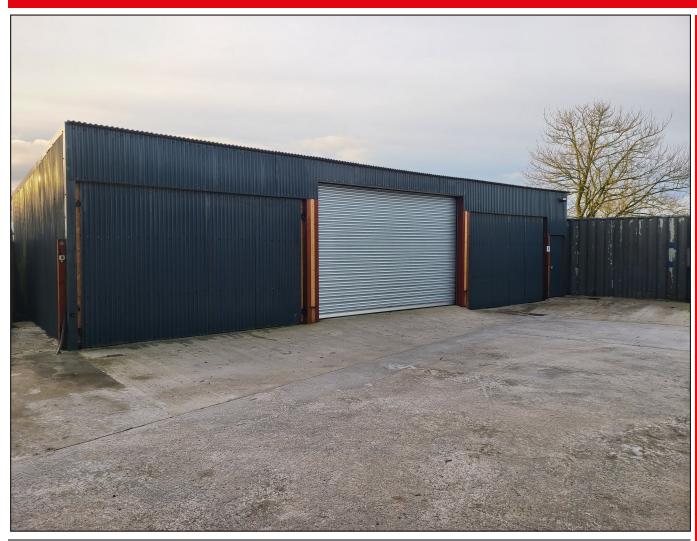

### **Summary**

- Secure Industrial Unit With Shared Enclosed Yard Space with Lane Access.
- Located approx 2.5 miles from the main A26 Transport corridor linking Belfast to North West of the provence and approx 4 miles from Ballymoney town itself.
- GIA of approx c.944 sq ft (c.87.70 sq m)
- The unit benefits from concrete floor, roller shutter and pedestrian door access and single phases electrics.
- Available Immediately.

**Industrial Unit** 

Rent - £6,000 pa