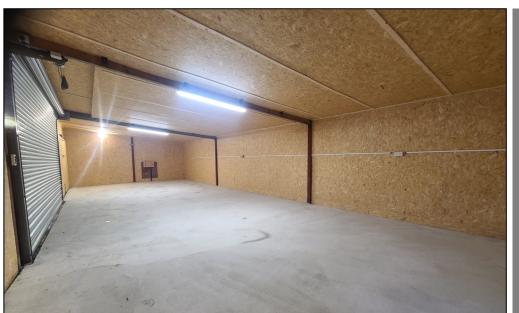

### **Summary**

- Secure Industrial Unit With Shared Enclosed Yard Space with Lane Access.
- Located approx 2.5 miles from the main A26 Transport corridor linking Belfast to North West of the provence and approx 4 miles from Ballymoney town itself.
- GIA of approx c.944 sq ft (c.87.70 sq m)
- The unit benefits from concrete floor, roller shutter and pedestrian door access and single phases electrics.
- Available Immediately.

#### **Accommodation**

**Gross Internal Area** 

Unit 2: c.944 sq ft

c.87.70 sq m