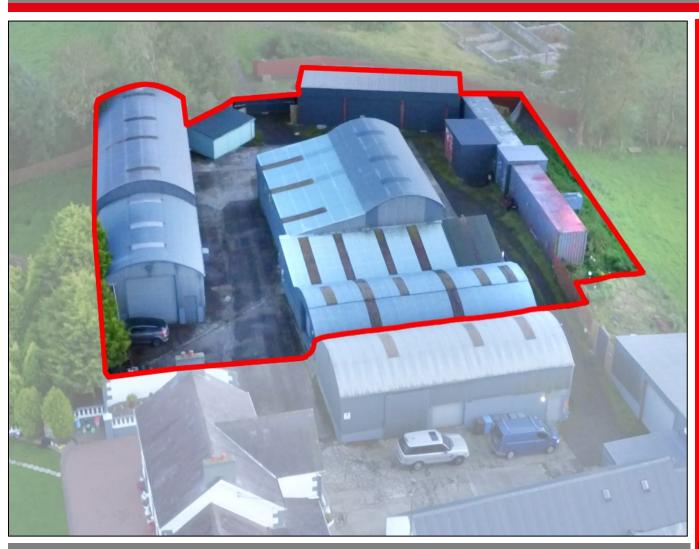

# To Let 41 Lisboy Road, Ballymoney

**Industrial Units & Yard Space** 

## **Summary**

- Secure Industrial Units and Enclosed Yard Space with Lane Access.
- Located approx 2.5 miles from the main A26 Transport corridor linking Belfast to North West of the provence and approx 4 miles from Ballymoney town itself.
- Units ranging in size with Gross Internal Area from c.791 sq ft (c.73.50 sq m) to c.3,755 sq ft (c.348.80 sq m).
- Units available on a single or collective basis.
- Consideration will also be given to the sale of the site should someone want to take advantage of the site in its entirety.