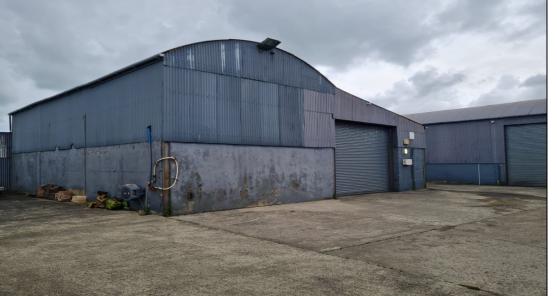

## **Summary**

- Secure Industrial Units and Enclosed Yard Space with Lane Access.
- Located approx 2.5 miles from the main A26 Transport corridor linking Belfast to North West of the provence and approx 4 miles from Ballymoney town itself.
- Units ranging in size with Gross Internal Area from c.791 sq ft (c.73.50 sq m) to c.3,755 sq ft (c.348.80 sq m).
- Units available on a single or collective basis.
- Consideration will also be given to the sale of the site should someone want to take advantage of the site in its entirety.