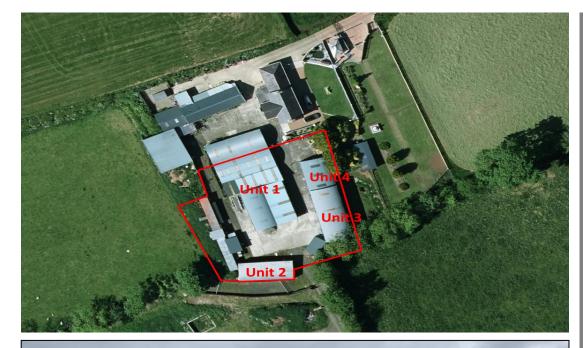

#### **Accommodation**

#### **Gross Internal Area**

**Gross Internal Area:** 

c.6,954 sq ft c.646.04 sq m

Unit 1: Former Kitchen Manufacturing Unit

c.3,755 sq ft c.348.80 sq m

Unit 2:

c.1,000 sq ft c.92.98 sq m

Unit 3:

c.1,408 sq ft c.130.82 sq m

Unit 4:

c.791 sq ft c.73.50 sq m