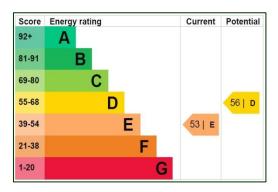

surround, tiled hearth, semi solid wood flooring. French doors to rear garden.

**Kitchen:** 10' 2" x 10' 11" (3.10m x 3.32m) (both widest) Range of high and low level

units with laminate doors and work surface. Integrated oven and gas hob, plumbed for washing machine, stainless steel sink and drainer, gas boiler.