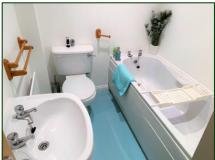

**Bedroom (2):** 10' 7" x 10' 6" (3.22m x 3.20m) (both widest)

**Bedroom (3):** 7' 0" x 11' 1" (2.13m x 3.38m) (both widest) Built-in wardrobe.

**Bathroom:** White suite comprising W.C, WHB, panel bath.