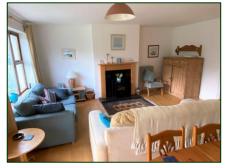

## THE PROPERTY COMPRISES:

**Ground Floor** 

**Entrance Hall:** Hardwood double glazed door,

semi solid wood floor. Cloak cupboard.

Cloakroom: W.C, WHB, tiled floor.

Sitting Room/Dining Area: 18' 1" x 16' 7" (5.51m x 5.05m) (both widest) Fireplace with wooden