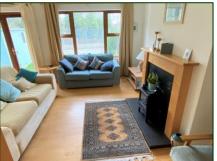

## THE PROPERTY COMPRISES:

**Ground Floor** 

**Entrance Hall:** Hardwood double glazed door,

semi solid wood floor. Cloak cupboard.

Cloakroom: W.C, WHB, tiled floor.

Sitting Room/Dining Area: 18' 1" x 16' 7" (5.51m x 5.05m) (both widest) Fireplace with wooden

surround, tiled hearth, semi solid wood flooring. French doors to rear garden.

**Kitchen:** 10' 2" x 10' 11" (3.10m x 3.32m) (both widest) Range of high and low level

units with laminate doors and work surface. Integrated oven and gas hob, plumbed for washing machine, stainless steel sink and drainer, gas boiler.