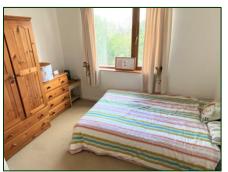

Tiled floor, recessed lighting.

**First Floor** 

**Bedroom (1):** 14' 6" x 11' 1" (4.42m x 3.38m) (both widest) French doors with Juliette

balcony.

**En suite Shower Room:** Comprising W.C, WHB, shower cubicle.

**Bedroom (2):** 10' 7" x 10' 6" (3.22m x 3.20m) (both widest)

**Bedroom (3):** 7' 0" x 11' 1" (2.13m x 3.38m) (both widest) Built-in wardrobe.

**Bathroom:** White suite comprising W.C, WHB, panel bath.