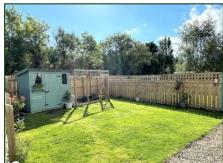

**Airing Cupboard** 

**External:** Front – Three car parking spaces.

Rear - Enclosed garden, lawn and gravel path.

(The rear garden has limited access presently as Water Service are using it as access to service Newcastle Flood Alleviation Scheme and will be returned