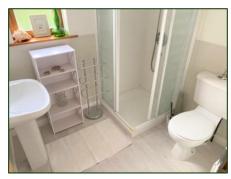

**Bedroom (2):** 10' 7" x 10' 6" (3.22m x 3.20m) (both widest)

**Bedroom (3):** 7' 0" x 11' 1" (2.13m x 3.38m) (both widest) Built-in wardrobe.

**Bathroom:** White suite comprising W.C, WHB, panel bath.