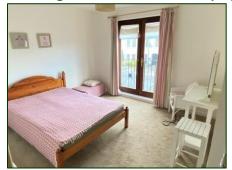

Tiled floor, recessed lighting.

**First Floor** 

**Bedroom (1):** 14' 6" x 11' 1" (4.42m x 3.38m) (both widest) French doors with Juliette

balcony.

**En suite Shower Room:** Comprising W.C, WHB, shower cubicle.