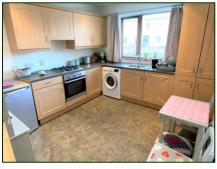

surround, tiled hearth, semi solid wood flooring. French doors to rear garden.

**Kitchen:** 10' 2" x 10' 11" (3.10m x 3.32m) (both widest) Range of high and low level

units with laminate doors and work surface. Integrated oven and gas hob, plumbed for washing machine, stainless steel sink and drainer, gas boiler.

Tiled floor, recessed lighting.

**First Floor** 

**Bedroom (1):** 14' 6" x 11' 1" (4.42m x 3.38m) (both widest) French doors with Juliette

balcony.

**En suite Shower Room:** Comprising W.C, WHB, shower cubicle.