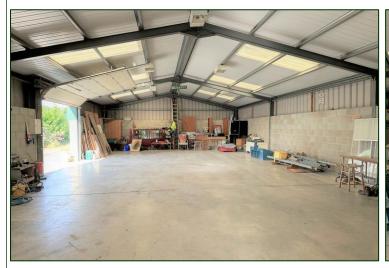

## To Let Store & Yard

Located just off Castlewellan Road, we have available to let, a yard extending to approximately 0.5 acres along with a modern store/ workshop of approximately 1800 sq ft.

• Modern Store/Workshop approx. 1800sq ft with Phase 3 Electrics and Alarm