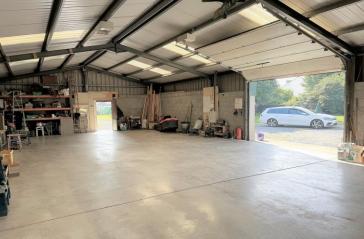

## To Let Store & Yard

Located just off Castlewellan Road, we have available to let, a yard extending to approximately 0.5 acres along with a modern store/ workshop of approximately 1800 sq ft.

• Modern Store/Workshop approx. 1800sq ft with Phase 3 Electrics and Alarm