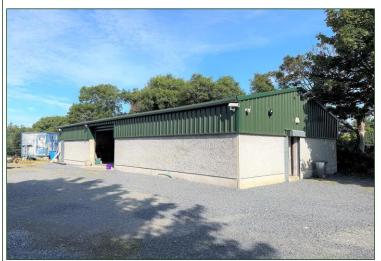

## To Let Store & Yard

Located just off Castlewellan Road, we have available to let, a yard extending to approximately 0.5 acres along with a modern store/ workshop of approximately 1800 sq ft.

• Modern Store/Workshop approx. 1800sq ft with Phase 3 Electrics and Alarm

Yard extending to approx. 0.5 acres.

NAV: TBARent: POA

These particulars do not constitute any part of an offer or contract. None of the statements contained in these particulars are to be relied on as statements or representations of fact and any intending purchasers must satisfy himself by inspection or otherwise as to the correctness of the statements in these particulars. The vendor does not make or give, and neither James Wilson & Son, nor any person in their employment, has any authority to make or give any representation or warranty whatever in relation to this property. No appliances or equipment have been tested. Purchasers should satisfy themselves with regard to such items.