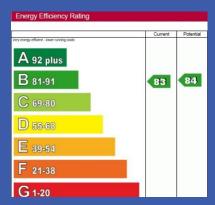

## PROPERTY COMPRISES

Communal front door to communal entrance hall, stairs and lift to 1st floor.

COMMUNAL LANDING Front door to entrance hall, wood stripped floor, storage cupboard.

LOUNGE OPEN PLAN TO DINING AREA 27' 7" x 11' 9" (8.41m x 3.58m) Solid wood flooring, access to communal timber decked sitting area.