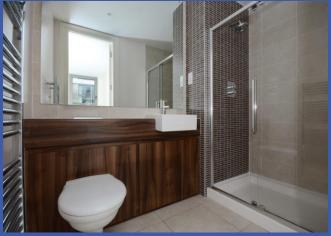

BEDROOM 1 16' 2" x 9' 3" (4.93m x 2.82m) To include ensuite, built in wardrobes and storage.

**ENSUITE** White suite comprising vanity unit with integrated mirror over, WC, fully tiled shower cubicle, tiled floor, chrome heated towel rail.

## BEDROOM 2 16' 1" x 8' 5" (4.9m x 2.57m)

**BATHROOM** White suite, comprising vanity unit with integrated mirror over, WC, panelled bath with shower over, tiled floor, low voltage spotlights, extractor fan, chrome heated towel rail.