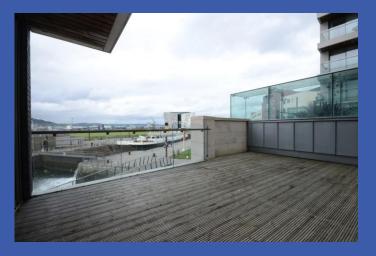

This extremely well presented 1st floor apartment is ideally located in a prime location within this popular city centre development.

The property offers spacious accommodation which is exceptionally well presented by the current owners and offers a warm and homely atmosphere. The generous accommodation includes an open plan lounge and dining area leading to a communal balcony sitting area which has superb views.

## PROPERTY COMPRISES

Communal front door to communal entrance hall, stairs and lift to 1st floor.

COMMUNAL LANDING Front door to entrance hall, wood stripped floor, storage cupboard.

LOUNGE OPEN PLAN TO DINING AREA 27' 7" x 11' 9" (8.41m x 3.58m) Solid wood flooring, access to communal timber decked sitting area.