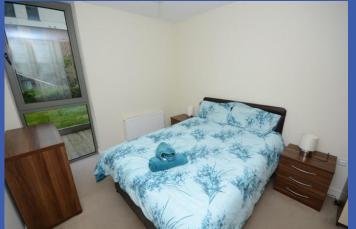

BEDROOM 1 16' 2" x 9' 3" (4.93m x 2.82m) To include ensuite, built in wardrobes and storage.

**ENSUITE** White suite comprising vanity unit with integrated mirror over, WC, fully tiled shower cubicle, tiled floor, chrome heated towel rail.