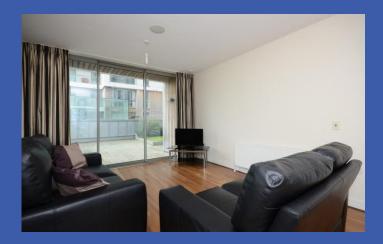

This extremely well presented 1st floor apartment is ideally located in a prime location within this popular city centre development.

The property offers spacious accommodation which is exceptionally well presented by the current owners and offers a warm and homely atmosphere. The generous accommodation includes an open plan lounge and dining area leading to a communal balcony sitting area which has superb views.

## PROPERTY COMPRISES

Communal front door to communal entrance hall, stairs and lift to 1st floor.

COMMUNAL LANDING Front door to entrance hall, wood stripped floor, storage cupboard.

LOUNGE OPEN PLAN TO DINING AREA 27' 7" x 11' 9" (8.41m x 3.58m) Solid wood flooring, access to communal timber decked sitting area.