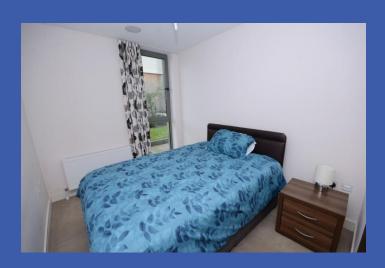

## BEDROOM 2 16' 1" x 8' 5" (4.9m x 2.57m)

**BATHROOM** White suite, comprising vanity unit with integrated mirror over, WC, panelled bath with shower over, tiled floor, low voltage spotlights, extractor fan, chrome heated towel rail.