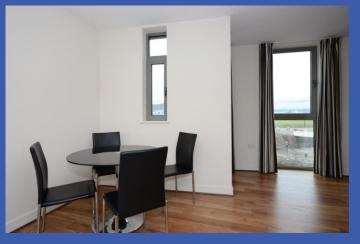

## PROPERTY COMPRISES

Communal front door to communal entrance hall, stairs and lift to 1st floor.

COMMUNAL LANDING Front door to entrance hall, wood stripped floor, storage cupboard.

LOUNGE OPEN PLAN TO DINING AREA 27' 7" x 11' 9" (8.41m x 3.58m) Solid wood flooring, access to communal timber decked sitting area.