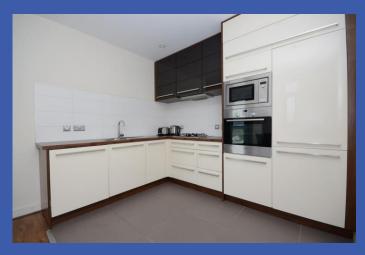

**OPEN PLAN TO KITCHEN 7' 5" x 10' 0" (2.26m x 3.05m)** Range of high and low level units, work surfaces, 1½ bowl single drainer stainless steel sink unit with mixer tap, Bosch 4 ring gas hob, with electric oven and integrated microwave oven, extractor fan, integrated fridge/freezer, integrated dishwasher, part tiled walls, tiled floor, low voltage spotlights.