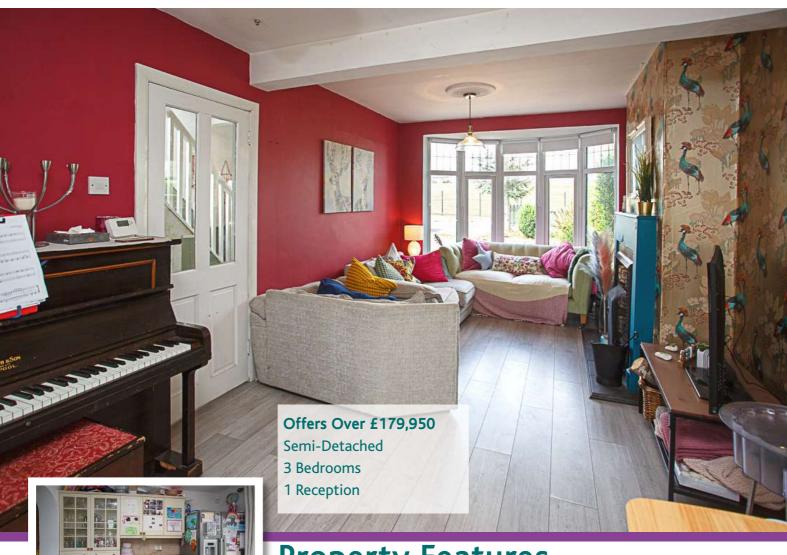

#### **Ground Floor**

Reception Hall

**Downstairs WC** 

**Lounge/Dining Area** 19'1" x 9'7"

Kitchen 11'8" x 10'11"