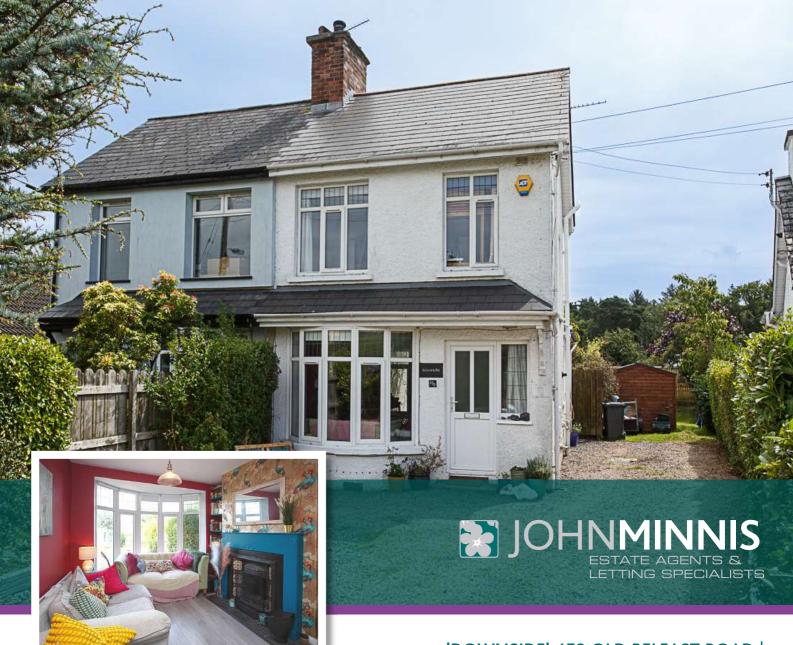

Scan for Property Details and to Arrange a Viewing

- Beautifully Maintained and Presented Three Bedroom Semi Detached Property with Building Site to the Rear with Full Planning Permission for Contemporary Two Storey Two Bedroom Home with Balcony to the Rear and Garden with Southerly Aspect
- Planning Permission Application No: LA06/2017/1240/F
- Planning Permission Passed for single storey extension to current property
- Planning Permission Application No: LA06/2023/1753/NMC
- Exceptionally Well Presented with Tasteful Internal Décor
- Three Well Proportioned Bedrooms
- Through Lounge Dining with Open Fire
- Fitted Hand Painted Style Kitchen with Breakfast Bar, Opening to Enclosed Easily Maintained Rear Garden Laid in Decking, Loose Pebbled Area and Raised Beds
- Fully Floored Roofspace Ideal as Home Office or Hobby Room
- Parking to the Front
- Convenient and Sought After Location
- Ease of Access for the City Commuter via Main Arterial Routes
- Bangor Town Centre, Carnalea/Bangor West Railway Halt and Shopping Complex of Springhill Also Close by
- Within the Catchment Area to a Range of Local Schools
- Ultrafast Broadband Available

#### **Outside**

**Driveway Parking** 

**Front and Rear Gardens** 

johnminnis.co.uk

"Offered for sale is an exceptionally well presented and beautifully maintained semi-detached property as well as a generous rear garden with full planning permission for a contemporary two bedroom detached dwelling this property also benefits from planning permission for a single story extension creating a variety of possibilities for this property and site as a whole. "