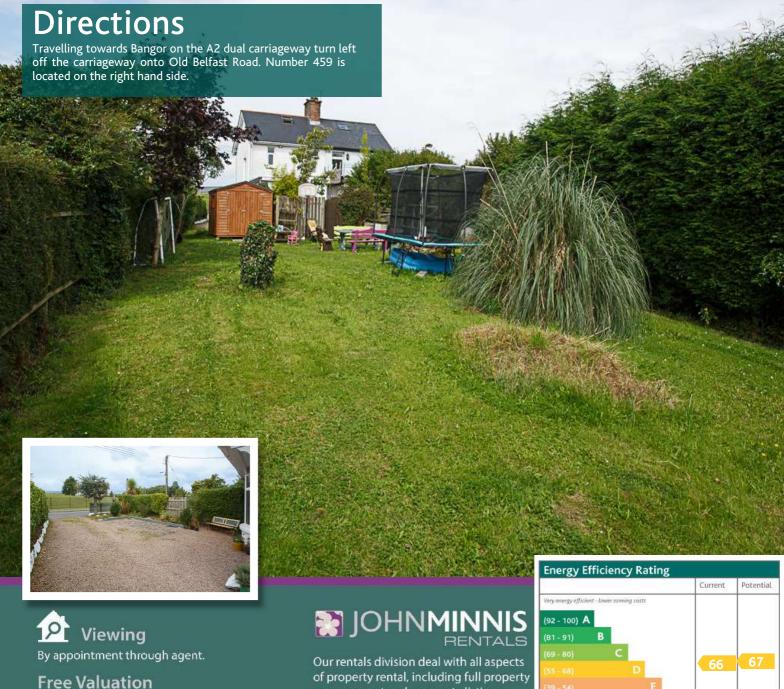

#### **Outside**

**Driveway Parking** 

**Front and Rear Gardens** 

johnminnis.co.uk

"Offered for sale is an exceptionally well presented and beautifully maintained semi-detached property as well as a generous rear garden with full planning permission for a contemporary two bedroom detached dwelling this property also benefits from planning permission for a single story extension creating a variety of possibilities for this property and site as a whole. "