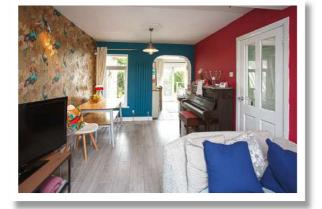

#### **Ground Floor**

Reception Hall

**Downstairs WC** 

**Lounge/Dining Area** 19'1" x 9'7"

Kitchen 11'8" x 10'11"