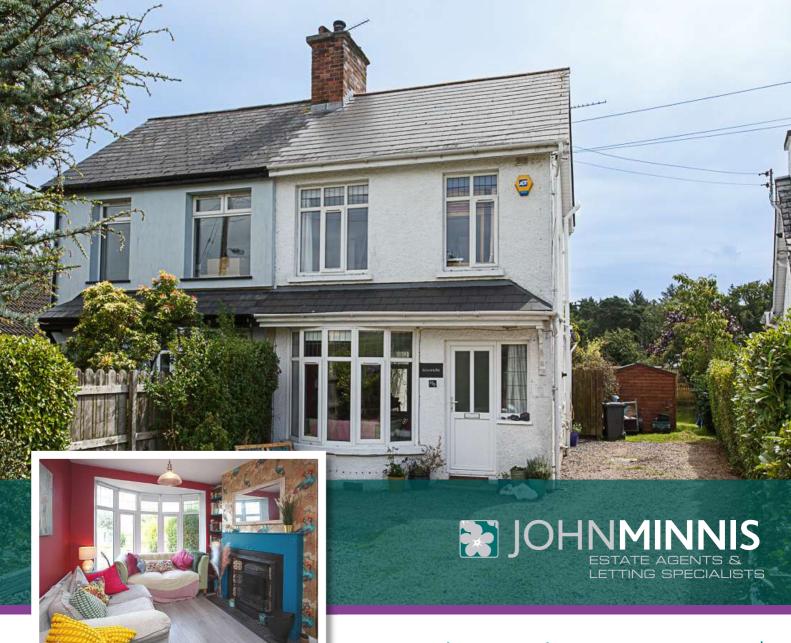

'DOWNSIDE' 459 OLD BELFAST ROAD | Bangor OFFERS AROUND £185,000

Scan for Property Details and to Arrange a Viewing

- Beautifully Maintained and Presented Three Bedroom Semi Detached Property with Building Site to the Rear with Full Planning Permission for Contemporary Two Storey Two Bedroom Home with Balcony to the Rear and Garden with Southerly Aspect
- Planning Permission Application No: LA06/2017/1240/F
- Planning Permission Passed for single storey extension to current property
- Planning Permission Application No: LA06/2023/1753/NMC
- Exceptionally Well Presented with Tasteful Internal Décor
- Three Well Proportioned Bedrooms
- Through Lounge Dining with Open Fire
- Fitted Hand Painted Style Kitchen with Breakfast Bar, Opening to Enclosed Easily Maintained Rear Garden Laid in Decking, Loose Pebbled Area and Raised Beds
- Fully Floored Roofspace Ideal as Home Office or Hobby Room
- Parking to the Front
- Convenient and Sought After Location
- Ease of Access for the City Commuter via Main Arterial Routes
- Bangor Town Centre, Carnalea/Bangor West Railway Halt and Shopping Complex of Springhill Also Close by
- Within the Catchment Area to a Range of Local Schools
- Ultrafast Broadband Available