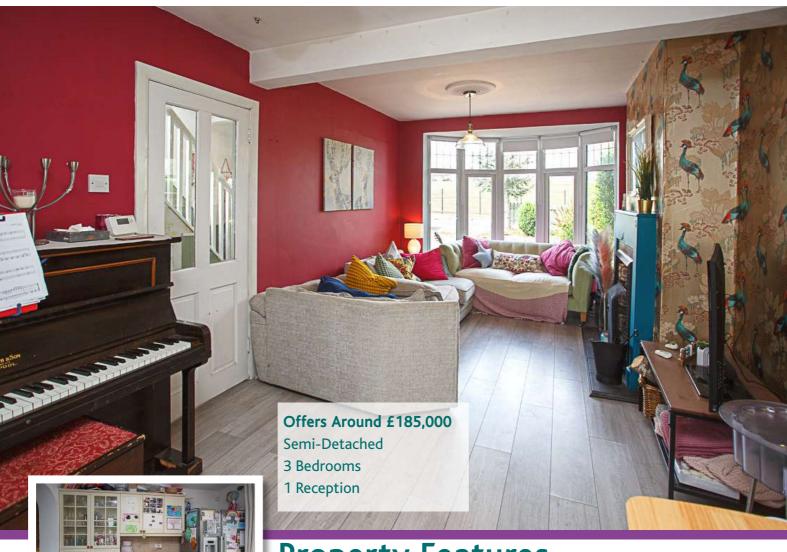

#### **Ground Floor**

Reception Hall

**Downstairs WC** 

**Lounge/Dining Area** 19'1" x 9'7"

Kitchen 11'8" x 10'11"