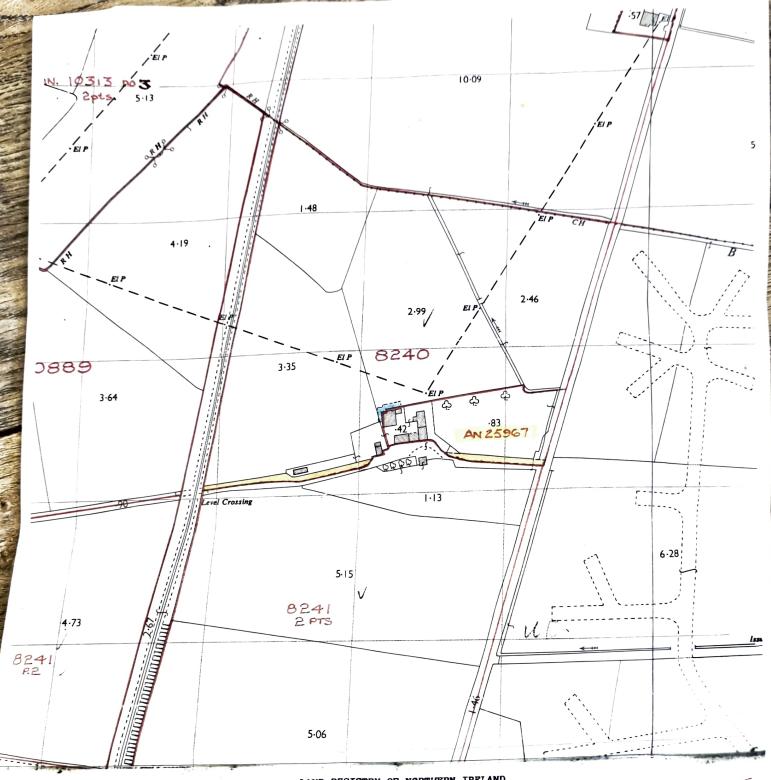

COPY ....

| YOUR REE RMP/MH SAWYER      |   |
|-----------------------------|---|
| YOUR REF NOVE . NOVE . SAVE | • |
| NUN REF APP. Nº 92/4036     |   |
| COUNTY ANTRIM               |   |
| FOLIO AN 25967              |   |
| MAP 95/10                   |   |
| SCALE .1:2500               | • |
| PREPARED BY M. W. M.        |   |
| DATE                        |   |
| DATE                        |   |

Senior Mapper

The above is an uncertified photographic extract from the Lan Registry map. The Polio number(s) noted is/are highlighted thus:

- This extract may include mapping work, including reference completed for pending applications which have not been or may not be finalised by entry on the respective folious; it may not include entries relating to dealings or cancellations being processed in the Registry at the date of issue.
- A certified copy showing all encumbrances is available on payment of the appropriate fee (see Land Registry (Fees) Order NI 1988).
- (An) additional copy map/s ....relating to the above Folio is/are attached.