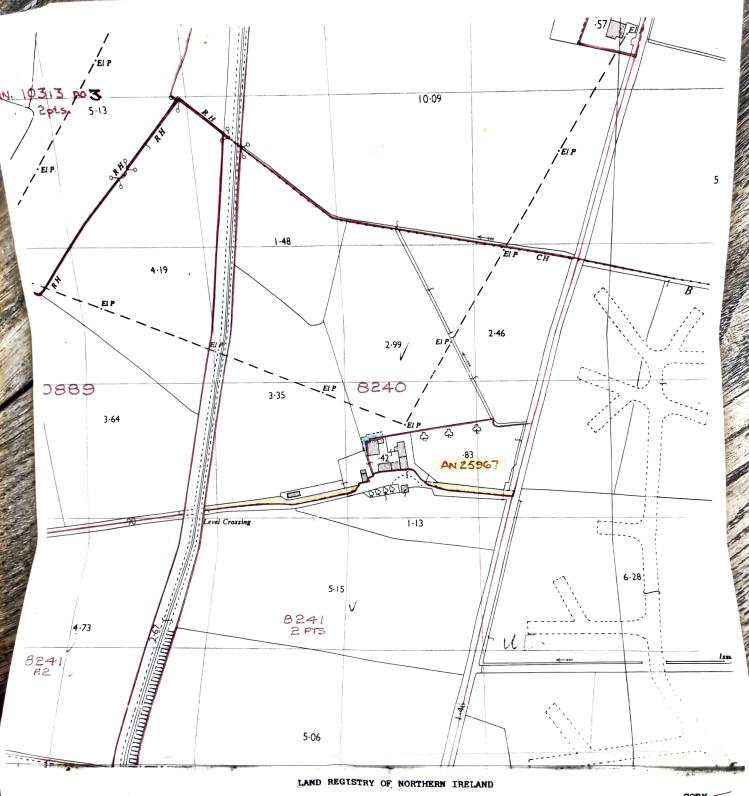

CROWN COPYRIGHT RESERVED

LAND REGISTRY OF NORTHERN IRELAND

| •                        |
|--------------------------|
| YOUR REF RMP/MH SAWYER   |
| TUR REF _ APP Nº 92/4036 |
| COUNTY ANTRIM            |
| FOLIO AN 25967           |
| MAP 05/IG . [12-13(w)    |
| SCALE .1:2500            |
| PREPARED BY M. W.        |
| DATE                     |
| Chougheed                |
| The . 7                  |

Senior Mapper

The above is an uncertified photographic extract from the Lan Registry map. The Folio number(s) noted is/are highlighted thus:

- 1. This extract may include mapping work, including reference completed for pending applications which have not been or may not be finalised by entry on the respective foliots; it may not include entries relating to dealings or cancellations being processed in the Registry at the date of issue.
- A certified copy showing all encumbrances is available on payment of the appropriate fee (see Land Registry (Fees) Order NI 1988).
- 3. (An) additional copy map/s .....
  relating to the above Folio is/are attached.

CROWN COPYRIGHT RESERVED