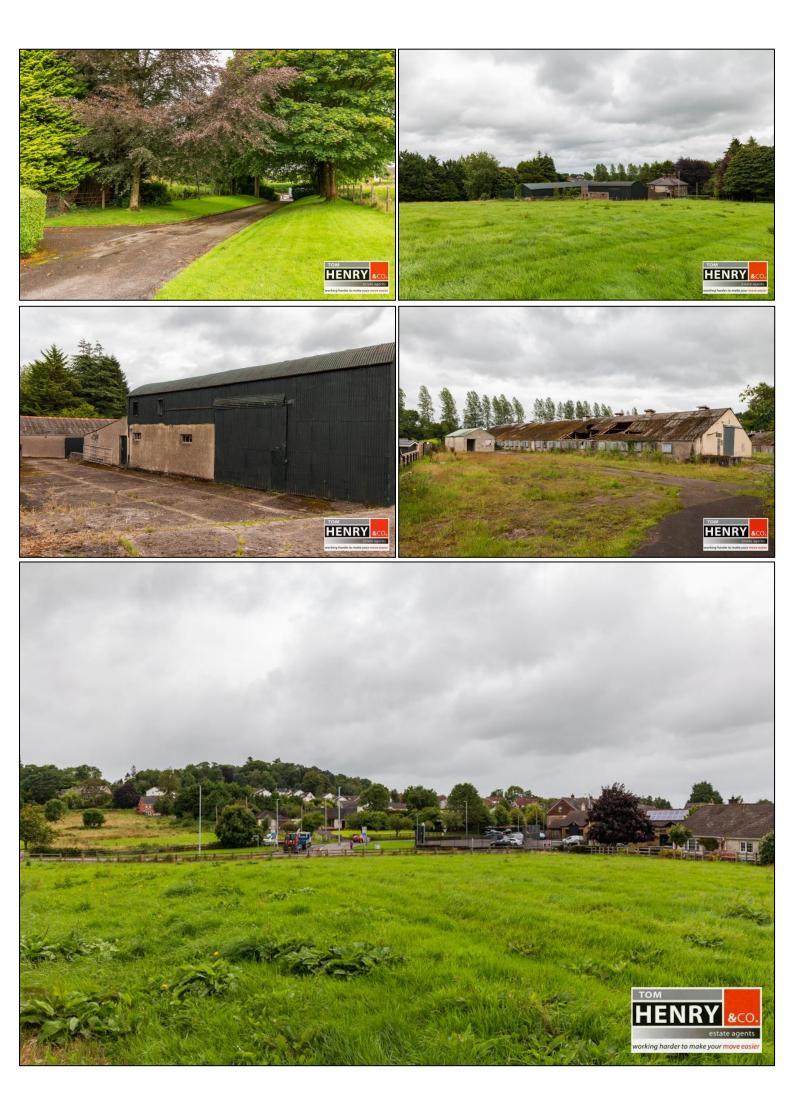

## PERIOD RESIDENCE / RANGE OF OUTBUILDINGS / CIRCA. 14 ACRES OF ZONED LANDS

TOM HENRY & CO ARE PLEASED TO BRING TO THE MARKET THIS EXCITING "ONCE IN A LIFETIME" OPPORTUNITY.

THIS LANDMARK "B" LISTED PERIOD RESIDENCE WITH RANGE OF FORMER AGRICULTURAL OUTBUILDINGS IS SET ON CIRCA. 14 ACRES OF PHASE 1 ZONED LANDS AND BENEFITS FROM SIGNIFICANT ROAD FRONTAGE TO BOTH THE MOY & GORTMERRON LINK ROAD.

# **PROPERTY FEATURES...**

- ► A GRADE "B" PERIOD RESIDENCE EXTENDING TO APPROX. 262 SQ M.
- SITUATED ON CIRCA. 14 ACRES OF PHASE 1 ZONED LANDS.
- RANGE OF FORMER AGRICULTURAL OUTBUILDINGS.
- LOCATED WITHIN DUNGANNON TOWN BOUNDARY.
- > AREA WITH SIGNIFICANT DEMAND FOR RESIDENTIAL DEVELOPMENT.
- ➢ WITHIN WALKING DISTANCE OF MANY AMENITIES & FACILITIES.
- SUPERB ACCESS TO THE MAIN ROADS NETWORK FOR COMMUTING.
- ▶ RESIDENCE IN NEED OF SOME REFURBISHMENT / MODERNISATION.
- SIGNIFICANT RETURN ROAD FRONTAGE TO BOTH THE MOY & GORTMERRON LINK ROAD.
- > OFFERS INVITED SUBJECT TO CLEAR TITLE ONLY.
- SURE TO APPEAL TO DEVELOPERS, LAND BANKERS & THOSE SEEKING A PERIOD PROPERTY WITH SIGNIFICANT FURTHER POTENTIAL.