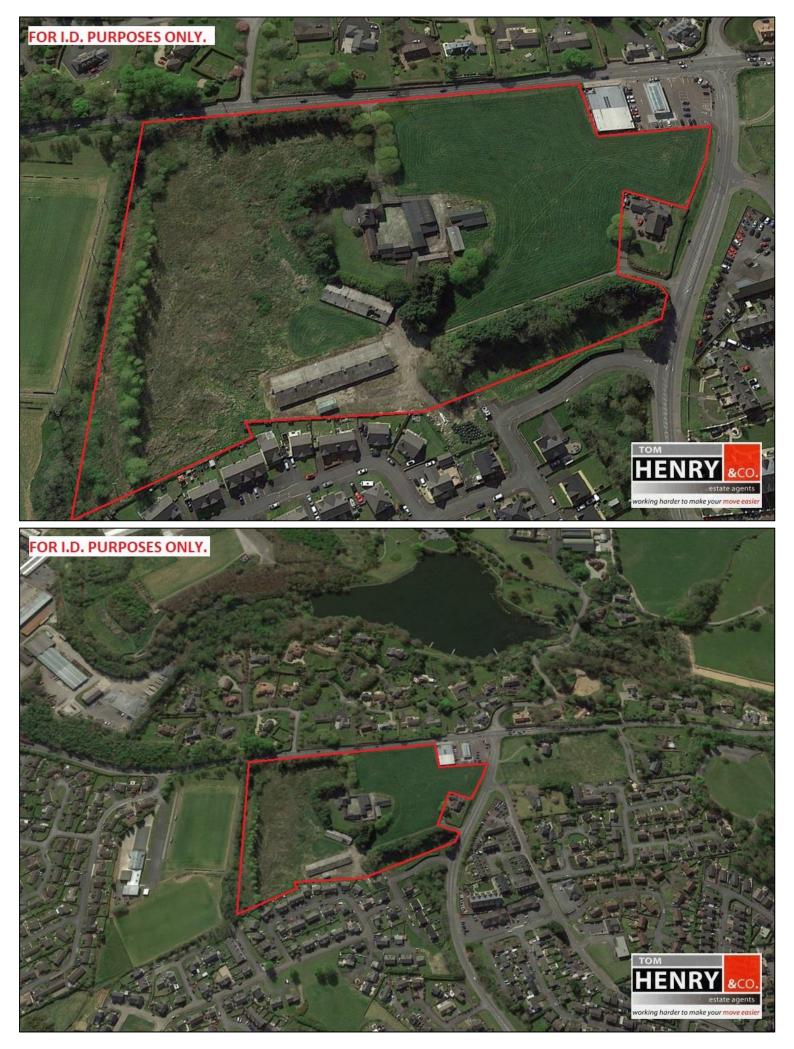

## PERIOD RESIDENCE / RANGE OF OUTBUILDINGS / CIRCA. 14 ACRES OF ZONED LANDS

TOM HENRY & CO ARE PLEASED TO BRING TO THE MARKET THIS EXCITING "ONCE IN A LIFETIME" OPPORTUNITY.

THIS LANDMARK "B" LISTED PERIOD RESIDENCE WITH RANGE OF FORMER AGRICULTURAL OUTBUILDINGS IS SET ON CIRCA. 14 ACRES OF PHASE 1 ZONED LANDS AND BENEFITS FROM SIGNIFICANT ROAD FRONTAGE TO BOTH THE MOY & GORTMERRON LINK ROAD.

LOCATED WITHIN DUNGANNON TOWN BOUNDARY, IN AN AREA THAT EXPERIENCES STRONG DEMAND FOR NEW DEVELOPMENTS THIS SUPERB LOT IS MOST CONVENIENT TO ALL TOWN FACILITIES INCLUDING RENOWNED SCHOOLS, LOCAL SHOPS, MAJOR EMPLOYERS AND THE PICTURESQUE DUNGANNON PARK AND HAS FANTASTIC ACCESS TO THE MAIN ROADS NETWROK FOR COMMUTING TO FURTHER AFIELD.

# **PROPERTY FEATURES...**

- ► A GRADE "B" PERIOD RESIDENCE EXTENDING TO APPROX. 262 SQ M.
- SITUATED ON CIRCA. 14 ACRES OF PHASE 1 ZONED LANDS.
- RANGE OF FORMER AGRICULTURAL OUTBUILDINGS.
- LOCATED WITHIN DUNGANNON TOWN BOUNDARY.
- > AREA WITH SIGNIFICANT DEMAND FOR RESIDENTIAL DEVELOPMENT.
- ➢ WITHIN WALKING DISTANCE OF MANY AMENITIES & FACILITIES.
- SUPERB ACCESS TO THE MAIN ROADS NETWORK FOR COMMUTING.
- ▶ RESIDENCE IN NEED OF SOME REFURBISHMENT / MODERNISATION.
- SIGNIFICANT RETURN ROAD FRONTAGE TO BOTH THE MOY & GORTMERRON LINK ROAD.
- > OFFERS INVITED SUBJECT TO CLEAR TITLE ONLY.
- SURE TO APPEAL TO DEVELOPERS, LAND BANKERS & THOSE SEEKING A PERIOD PROPERTY WITH SIGNIFICANT FURTHER POTENTIAL.