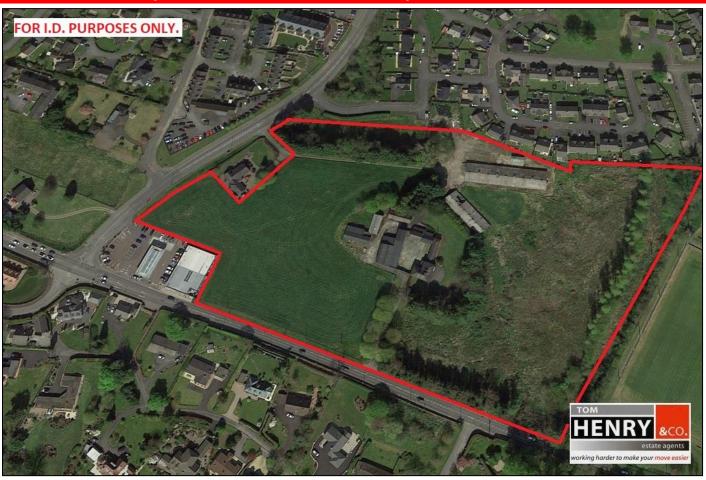

## PERIOD RESIDENCE / RANGE OF OUTBUILDINGS / CIRCA. 14 ACRES OF ZONED LANDS

TOM HENRY & CO ARE PLEASED TO BRING TO THE MARKET THIS EXCITING "ONCE IN A LIFETIME" OPPORTUNITY.

THIS LANDMARK "B" LISTED PERIOD RESIDENCE WITH RANGE OF FORMER AGRICULTURAL OUTBUILDINGS IS SET ON CIRCA. 14 ACRES OF PHASE 1 ZONED LANDS AND BENEFITS FROM SIGNIFICANT ROAD FRONTAGE TO BOTH THE MOY & GORTMERRON LINK ROAD.

LOCATED WITHIN DUNGANNON TOWN BOUNDARY, IN AN AREA THAT EXPERIENCES STRONG DEMAND FOR NEW DEVELOPMENTS THIS SUPERB LOT IS MOST CONVENIENT TO ALL TOWN FACILITIES INCLUDING RENOWNED SCHOOLS, LOCAL SHOPS, MAJOR EMPLOYERS AND THE PICTURESQUE DUNGANNON PARK AND HAS FANTASTIC ACCESS TO THE MAIN ROADS NETWROK FOR COMMUTING TO FURTHER AFIELD.

# **PROPERTY FEATURES...**

- ► A GRADE "B" PERIOD RESIDENCE EXTENDING TO APPROX. 262 SQ M.
- SITUATED ON CIRCA. 14 ACRES OF PHASE 1 ZONED LANDS.
- RANGE OF FORMER AGRICULTURAL OUTBUILDINGS.
- LOCATED WITHIN DUNGANNON TOWN BOUNDARY.
- > AREA WITH SIGNIFICANT DEMAND FOR RESIDENTIAL DEVELOPMENT.
- ➢ WITHIN WALKING DISTANCE OF MANY AMENITIES & FACILITIES.
- SUPERB ACCESS TO THE MAIN ROADS NETWORK FOR COMMUTING.
- ▶ RESIDENCE IN NEED OF SOME REFURBISHMENT / MODERNISATION.
- SIGNIFICANT RETURN ROAD FRONTAGE TO BOTH THE MOY & GORTMERRON LINK ROAD.
- > OFFERS INVITED SUBJECT TO CLEAR TITLE ONLY.
- SURE TO APPEAL TO DEVELOPERS, LAND BANKERS & THOSE SEEKING A PERIOD PROPERTY WITH SIGNIFICANT FURTHER POTENTIAL.