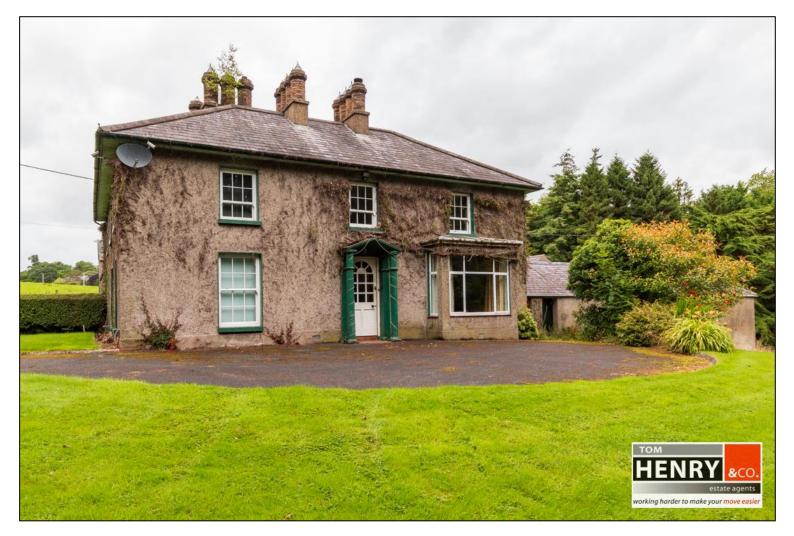

## PERIOD RESIDENCE / RANGE OF OUTBUILDINGS / CIRCA. 14 ACRES OF ZONED LANDS

TOM HENRY & CO ARE PLEASED TO BRING TO THE MARKET THIS EXCITING "ONCE IN A LIFETIME" OPPORTUNITY.

THIS LANDMARK "B" LISTED PERIOD RESIDENCE WITH RANGE OF FORMER AGRICULTURAL OUTBUILDINGS IS SET ON CIRCA. 14 ACRES OF PHASE 1 ZONED LANDS AND BENEFITS FROM SIGNIFICANT ROAD FRONTAGE TO BOTH THE MOY & GORTMERRON LINK ROAD.

# **PROPERTY FEATURES...**

- ► A GRADE "B" PERIOD RESIDENCE EXTENDING TO APPROX. 262 SQ M.
- SITUATED ON CIRCA. 14 ACRES OF PHASE 1 ZONED LANDS.
- RANGE OF FORMER AGRICULTURAL OUTBUILDINGS.
- LOCATED WITHIN DUNGANNON TOWN BOUNDARY.
- > AREA WITH SIGNIFICANT DEMAND FOR RESIDENTIAL DEVELOPMENT.
- ➢ WITHIN WALKING DISTANCE OF MANY AMENITIES & FACILITIES.
- SUPERB ACCESS TO THE MAIN ROADS NETWORK FOR COMMUTING.
- ▶ RESIDENCE IN NEED OF SOME REFURBISHMENT / MODERNISATION.
- SIGNIFICANT RETURN ROAD FRONTAGE TO BOTH THE MOY & GORTMERRON LINK ROAD.
- > OFFERS INVITED SUBJECT TO CLEAR TITLE ONLY.
- SURE TO APPEAL TO DEVELOPERS, LAND BANKERS & THOSE SEEKING A PERIOD PROPERTY WITH SIGNIFICANT FURTHER POTENTIAL.