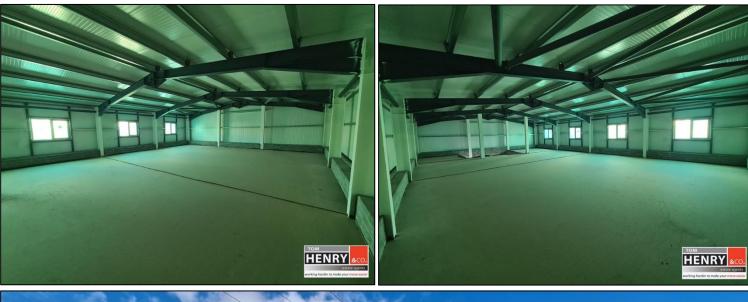

## **PROPERTY FEATURES...**

- > NEW BUILD COMMERCIAL UNIT / UNITS TO LET.
- > AVAILABLE TO RENT IN ONE OR TWO LOTS TO SUIT.
- ▶ GROUND FLOOR CIRCA. 143 SQ M / 1540 SQ FT.
- FIRST FLOOR CIRCA. 107 SQ M / 1150 SQ FT.
- ➤ TOTAL: CIRCA. 250 SQ M / 2690 SQ FT.
- > PRIME LOCATION JUST OFF BALLYGAWLEY MAIN STREET.
- SECURE COMPOUND WITH AMPLE PARKING.
- ➢ 3 PHASE ELECTRIC.
- SIDE ROLLER DOOR ACCESS.
- ▶ RETAIL SHOP FRONT / FRONTS TO FRONT ELEVATION.
- DISTANCE FROM CIRCA: BALLYGAWLEY - APPROX. 70 METERS AUGHNACLOY – APPROX. 4.3 MILES DUNGANNON – APPROX. 13.5 MILES OMAGH – APPROX. 16 MILES
- CURRENT PLANNING PERMISSION FOR LIGHT INDUSTRIAL USE (CLASS B2).
- MAY BE SUITABLE FOR RETAIL / TRADE COUNTER / LIGHT INDUSTRIAL / TREATMENT ROOMS S.T.S.C.

#### **ACCOMMODATION:**

GROUND FLOOR: 15.1M X 9.5M

FIRST FLOOR: 11.4M X 9.4M

#### INTERNAL LAYOUT MAY BE ALTERED TO SUIT SUBJECT TO NEGOTIATION.