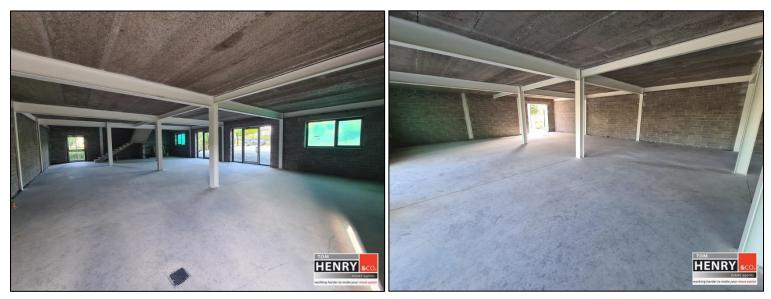

## **PROPERTY FEATURES...**

- > NEW BUILD COMMERCIAL UNIT / UNITS TO LET.
- > AVAILABLE TO RENT IN ONE OR TWO LOTS TO SUIT.
- ▶ GROUND FLOOR CIRCA. 143 SQ M / 1540 SQ FT.
- FIRST FLOOR CIRCA. 107 SQ M / 1150 SQ FT.
- ➤ TOTAL: CIRCA. 250 SQ M / 2690 SQ FT.
- > PRIME LOCATION JUST OFF BALLYGAWLEY MAIN STREET.
- SECURE COMPOUND WITH AMPLE PARKING.
- ➢ 3 PHASE ELECTRIC.
- SIDE ROLLER DOOR ACCESS.
- ▶ RETAIL SHOP FRONT / FRONTS TO FRONT ELEVATION.
- DISTANCE FROM CIRCA: BALLYGAWLEY - APPROX. 70 METERS AUGHNACLOY – APPROX. 4.3 MILES DUNGANNON – APPROX. 13.5 MILES OMAGH – APPROX. 16 MILES
- CURRENT PLANNING PERMISSION FOR LIGHT INDUSTRIAL USE (CLASS B2).
- MAY BE SUITABLE FOR RETAIL / TRADE COUNTER / LIGHT INDUSTRIAL / TREATMENT ROOMS S.T.S.C.

#### **ACCOMMODATION:**

GROUND FLOOR: 15.1M X 9.5M

FIRST FLOOR: 11.4M X 9.4M

#### INTERNAL LAYOUT MAY BE ALTERED TO SUIT SUBJECT TO NEGOTIATION.