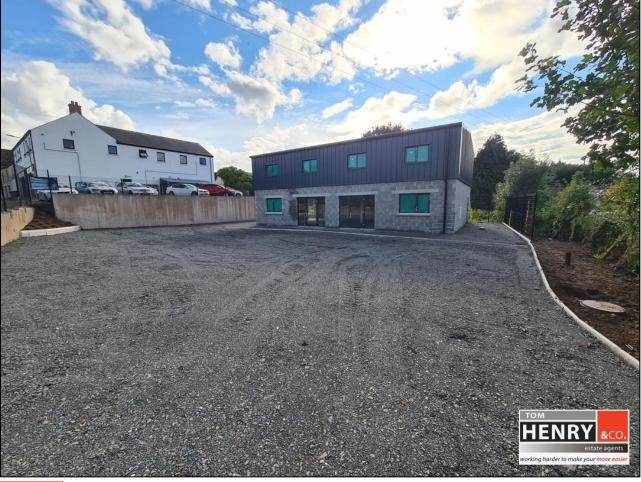

### NEW BUILD UNIT / UNITS - CENTRAL LOCATION - C. 250 SQ M / 2690 SQ FT - PARKING

NEW BUILD UNIT / UNITS EXTENDING TO CIRCA. 250 SQ M (2690 SQ FT) SUITABLE FOR LIGHT INDUSTRIAL / RETAIL USE.

IDEALLY LOCATED JUST OFF BUSTLING BALLYGAWLEY MAIN STREET WITHIN A PRIVATE, SECURE COMPOUND WITH AMPLE PARKING & BENEFITTING FROM A HIGH VOLUME OF POTENTIAL PASSING TRADE.

## **PROPERTY FEATURES...**

- > NEW BUILD COMMERCIAL UNIT / UNITS TO LET.
- > AVAILABLE TO RENT IN ONE OR TWO LOTS TO SUIT.
- ▶ GROUND FLOOR CIRCA. 143 SQ M / 1540 SQ FT.
- FIRST FLOOR CIRCA. 107 SQ M / 1150 SQ FT.
- ➤ TOTAL: CIRCA. 250 SQ M / 2690 SQ FT.
- > PRIME LOCATION JUST OFF BALLYGAWLEY MAIN STREET.
- SECURE COMPOUND WITH AMPLE PARKING.
- ➢ 3 PHASE ELECTRIC.
- SIDE ROLLER DOOR ACCESS.
- ▶ RETAIL SHOP FRONT / FRONTS TO FRONT ELEVATION.
- DISTANCE FROM CIRCA: BALLYGAWLEY - APPROX. 70 METERS AUGHNACLOY – APPROX. 4.3 MILES DUNGANNON – APPROX. 13.5 MILES OMAGH – APPROX. 16 MILES
- CURRENT PLANNING PERMISSION FOR LIGHT INDUSTRIAL USE (CLASS B2).
- MAY BE SUITABLE FOR RETAIL / TRADE COUNTER / LIGHT INDUSTRIAL / TREATMENT ROOMS S.T.S.C.

#### **ACCOMMODATION:**

GROUND FLOOR: 15.1M X 9.5M

FIRST FLOOR: 11.4M X 9.4M